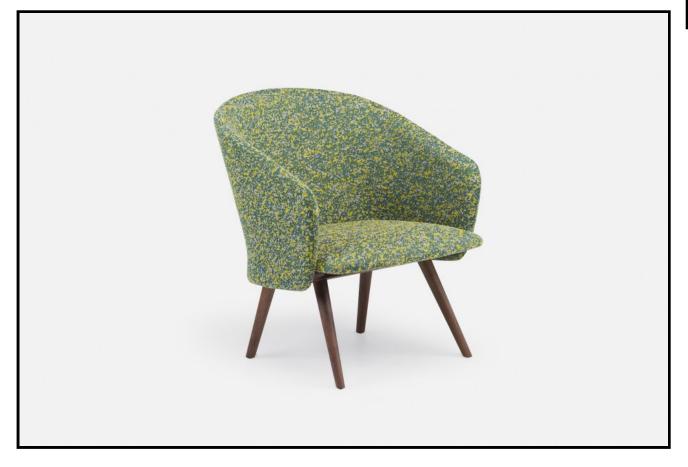

# 407 SAIA LOUNGE CHAIR

Saia is a family of upholstered shell seating for residential or contract use. The upholstery was designed to be made in two parts to create visual levity and to allow the seating to be upholstered in a single material or a combination of two. The proportions were carefully considered for ergonomics, beauty, and performance in a variety of environments.

### SIZE

W66  $\times$  D69  $\times$  H74.5 cm  $W26 \times D27 \ 1/5 \times H29 \ 1/3 "$ 