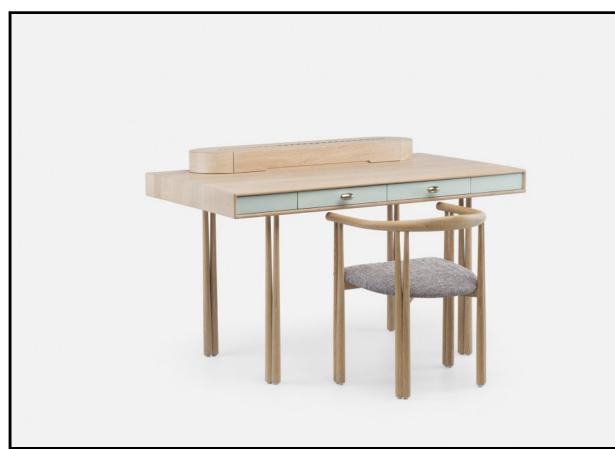

## 060 ELLIOT DESK/DRESSING TABLE

Inspired by the juxtaposition of old and new design seen in converted Brooklyn brownstones, Elliot is modern with historical references. Elliot Desk/Dressing Table shares its elegant leg design with Elliot Table and Chair. A timber frame wraps around two painted hdf drawers which feature bronze pulls, dovetail joinery and a soft-close mechanism. Available in two heights for various uses.

## SIZE

060 ELLIOT DESK W140 × D80 × H74 cm W55 1/8 × D31 1/2 × H29 1/3"

060J ELLIOT DRESSING TABLE W140 × D80 × H78.5 cm W55 1/8 × D31 1/2 × H31"

## SPECIFICATION

Available in American black walnut, American white oak, or European Ash in a range of finishes; with painted HDF in a choice of our full range of colours with a satin matte or gloss finish. Bronze drawer pulls. Click on 'Materials' in the left hand menu for further information. NOTE: The Elliot Dressing Table is taller to allow the Elliot Chair to tuck underneath. The Elliot Desk is standard desk height and is not tall enough for the Elliot Chair to tuck under. <u>Assembly: Elliot</u> <u>Desk/Dressing Table</u> D