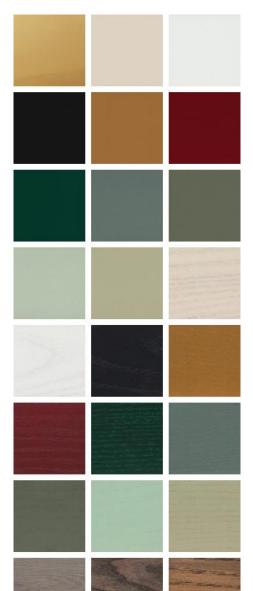

## MATERIAL OPTIONS

## SPECIFICATION

Available in American black walnut, American white oak, or European Ash in a range of finishes; with painted HDF in a choice of our full range of colours with a satin matte or gloss finish. Bronze drawer pulls. Click on 'Materials' in the left hand menu for further information. NOTE: The Elliot Dressing Table is taller to allow the Elliot Chair to tuck underneath. The Elliot Desk is standard desk height and is not tall enough for the Elliot Chair to tuck under. <u>Assembly: Elliot</u> <u>Desk/Dressing Table</u> D