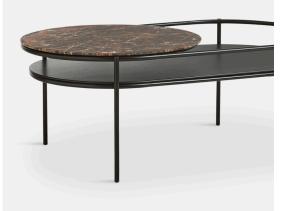

# **VERDE COFFEE TABLE**

# DESIGNED BY RIKKE FROST

THE ELEGANT LINES FROM THE VERDE MIRROR HAS BEEN TRANSFERRED INTO A COFFEE TABLE. THE OVAL-SHAPED METAL CONSTRUCTION IS DESIGNED WITH TWO TABLETOPS. THE LOWER IN BLACK PAINTED OAK VENEER AND THE CIRCULAR TOP IN MARBLE. THE SPACE CREATED BETWEEN THE TWO TABLETOPS IS IDEAL FOR FLOWERS AND PLANTS.

## TABLE TOP

BLACK PAINTED OAK VENEER BLACK MARBLE (NERO MEROQINA) BROWN MARBLE (EMPERADOR)

FRAME BLACK PAINTED METAL FRAME

ASSEMBLY

FRAME IS FULLY ASSEMBLED PLACE THE MARBLE TABLETOP IN THE CIRCULAR FRAME