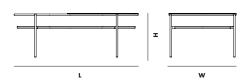

## PACKAGING DIMENSIONS

L 1100 x W 640 x H 430 mm (frame) L 43.3 x W 25.2 x H 16.9 " L 680 x W 680 x H 100 mm (table top) L 26.8 x W 26.8 x H 3.9 "

## MAINTENANCE

FOR GUIDELINES, PLEASE DOWNLOAD OUR CARE AND CLEANING INSTRUCTIONS AT WWW.WOUD.DK/TAKECARE/

DIMENSIONS L 1060 x W 600 x H 410 mm L 41.7 x W 23.6 x H 16.1 "

**MARBLE TOP** Ø 600 x H 15 mm Ø 23.6 x H 0.6 "