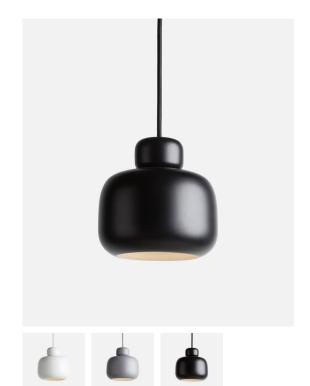

## **STONE PENDANT**

## DESIGNED BY PHILIP BRO

THE STONE PENDANT IS CHARACTERISED BY ITS SOFT SHAPES AND MINIMALISTIC EXPRESSION. INSPIRED BY THE SOFTNESS AND SHAPES OF BEACH STONES, MADE DURING THE LIFE BEING IN WATER, SAND AND WIND. THE PENDANTS ARE DESIGNED WITH THE IDEA OF STACKING TWO ROUND STONES, WHICH IS ONE OF THE OLDEST HUMAN EXPRESSIONS.

YEAR OF DESIGN

2015

CATEGORY

LIGHTING

MATERIALS

PAINTED METAL

CORE

FABRIC COVERED 300 MM

LIGHT

E14, MAX 25W / 250 LM

CERTIFICATES

CE, CB

ENERGY LABEL

A++

CANOPY

WHITE / GREY / BLACK PAINTED METAL

MAINTENANCE

FOR DAILY CARE, WIPE OFF WITH A CLEAN, MOIST CLOTH FOLLOWED BY A SOFT DRY CLOTH

DIMENSIONS

H 160 x Ø 159 mm H 6.2 x Ø 6.2 "

ITEM NO / COLOUR

133022 WHITE (SMALL) 133023 GREY (SMALL) 133024 BLACK (SMALL)