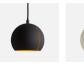

# **GAP PENDANT (SHORT)**

### DESIGNED BY STUDIO NUR

THE GAP PENDANT COMBINES A RAW OUTER SHELL MADE FROM POWDER-COATED METAL WITH A FEMININE BRASS COLOURED INNER CREATING A WARM AND COSY GLOW. THE SLEEK GAP IN THE SHAPE LETS LIGHT ESCAPE AND CREATE A GRAPHICAL REFLECTION WITH A GOLDEN GLOW FROM THE INSIDE. HANG THE GAP PENDANT ON ITS OWN IN COMBINATION WITH GAP PENDANTS TO INCREASE TO EXPERIENCE OF THE REFLECTION.

2015

CATEGORY

LIGHTING

MATERIALS

PAINTED METAL WITH BRASS COLOUR PAINT INSIDE

CORD

FABRIC COVERED 300 MM

LIGHT