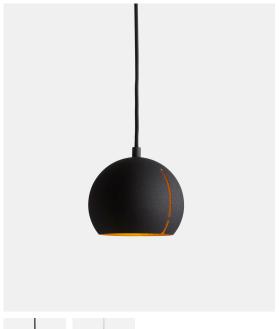

# GAP PENDANT (ROUND)

### DESIGNED BY STUDIO NUR

THE GAP PENDANT COMBINES A RAW OUTER SHELL MADE FROM POWDER-COATED METAL WITH A FEMININE BRASS COLOURED INNER CREATING A WARM AND COSY GLOW. THE SLEEK GAP IN THE SHAPE LETS LIGHT ESCAPE AND CREATE A GRAPHICAL REFLECTION WITH A GOLDEN GLOW FROM THE INSIDE. HANG THE GAP PENDANT ON ITS OWN IN COMBINATION WITH GAP PENDANTS TO INCREASE TO EXPERIENCE OF THE REFLECTION.

BLACK / WHITE PAINTED METAL (Ø 13 x H 5 mm)

MAINTENANCE

FOR DAILY CARE, WIPE OFF WITH A CLEAN, MOIST CLOTH FOLLOWED BY A SOFT DRY CLOTH

DIMENSIONS

Ø 150 x H 140 mm Ø 5.9 x H 5.5 "

ITEM NO / COLOUR

133005 BLACK (ROUND) 133006 WHITE (ROUND)