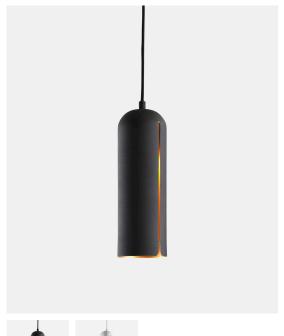

# GAP PENDANT (TALL)

### DESIGNED BY STUDIO NUR

THE GAP PENDANT COMBINES A RAW OUTER SHELL MADE FROM POWDER-COATED METAL WITH A FEMININE BRASS COLOURED INNER CREATING A WARM AND COSY GLOW. THE SLEEK GAP IN THE SHAPE LETS LIGHT ESCAPE AND CREATE A GRAPHICAL REFLECTION WITH A GOLDEN GLOW FROM THE INSIDE. HANG THE GAP PENDANT ON ITS OWN IN COMBINATION WITH GAP PENDANTS TO INCREASE TO EXPERIENCE OF THE REFLECTION.

BLACK / WHITE PAINTED METAL (Ø 13 x H 5 mm)

MAINTENANCE

FOR DAILY CARE, WIPE OFF WITH A CLEAN, MOIST CLOTH FOLLOWED BY A SOFT DRY CLOTH

DIMENSIONS

Ø 100 x H 300 мм Ø 3.9 x H 11.8 "

ITEM NO / COLOUR

133002 BLACK (TALL)
133004 WHITE (TALL)