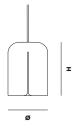

BLACK / WHITE PAINTED METAL (Ø 13 x H 5 mm)

MAINTENANCE

FOR DAILY CARE, WIPE OFF WITH A CLEAN, MOIST CLOTH FOLLOWED BY A SOFT DRY CLOTH

DIMENSIONS

Ø 140 x H 200 mm Ø 5.5 x H 7.8 "

ITEM NO / COLOUR

133001 BLACK (SHORT) 133003 WHITE (SHORT)

BLACK / WHITE PAINTED METAL (Ø 13 x H 5 mm)

MAINTENANCE

FOR DAILY CARE, WIPE OFF WITH A CLEAN, MOIST CLOTH FOLLOWED BY A SOFT DRY CLOTH

DIMENSIONS

Ø 100 x H 300 мм Ø 3.9 x H 11.8 "

ITEM NO / COLOUR

133002 BLACK (TALL)
133004 WHITE (TALL)

BLACK / WHITE PAINTED METAL (Ø 13 x H 5 mm)

MAINTENANCE

FOR DAILY CARE, WIPE OFF WITH A CLEAN, MOIST CLOTH FOLLOWED BY A SOFT DRY CLOTH

DIMENSIONS

Ø 150 x H 140 mm Ø 5.9 x H 5.5 "

ITEM NO / COLOUR

133005 BLACK (ROUND) 133006 WHITE (ROUND)