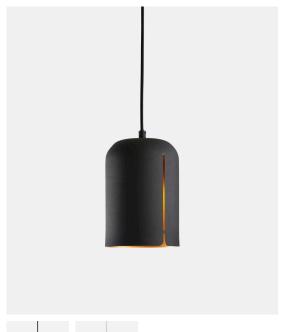

# **GAP PENDANT (SHORT)**

### DESIGNED BY STUDIO NUR

THE GAP PENDANT COMBINES A RAW OUTER SHELL MADE FROM POWDER-COATED METAL WITH A FEMININE BRASS COLOURED INNER CREATING A WARM AND COSY GLOW. THE SLEEK GAP IN THE SHAPE LETS LIGHT ESCAPE AND CREATE A GRAPHICAL REFLECTION WITH A GOLDEN GLOW FROM THE INSIDE. HANG THE GAP PENDANT ON ITS OWN IN COMBINATION WITH GAP PENDANTS TO INCREASE TO EXPERIENCE OF THE REFLECTION.

BLACK / WHITE PAINTED METAL (Ø 13 x H 5 mm)

MAINTENANCE

FOR DAILY CARE, WIPE OFF WITH A CLEAN, MOIST CLOTH FOLLOWED BY A SOFT DRY CLOTH

DIMENSIONS

Ø 140 x H 200 mm Ø 5.5 x H 7.8 "

ITEM NO / COLOUR

133001 BLACK (SHORT) 133003 WHITE (SHORT)