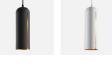

# **GAP PENDANT (SHORT)**

### DESIGNED BY STUDIO NUR

THE GAP PENDANT COMBINES A RAW OUTER SHELL MADE FROM POWDER-COATED METAL WITH A FEMININE BRASS COLOURED INNER CREATING A WARM AND COSY GLOW. THE SLEEK GAP IN THE SHAPE LETS LIGHT ESCAPE AND CREATE A GRAPHICAL REFLECTION WITH A GOLDEN GLOW FROM THE INSIDE. HANG THE GAP PENDANT ON ITS OWN IN COMBINATION WITH GAP PENDANTS TO INCREASE TO EXPERIENCE OF THE REFLECTION.

# GAP PENDANT (TALL)