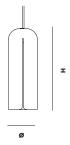

BLACK / WHITE PAINTED METAL (Ø 13 x H 5 mm)

MAINTENANCE

FOR DAILY CARE, WIPE OFF WITH A CLEAN, MOIST CLOTH FOLLOWED BY A SOFT DRY CLOTH

DIMENSIONS

Ø 100 x H 300 мм Ø 3.9 x H 11.8 "

ITEM NO / COLOUR

133002 BLACK (TALL)
133004 WHITE (TALL)