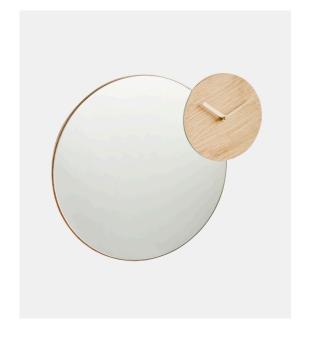

## **TIMEWATCH MIRROR**

## **DESIGNED BY AGATA NOWAK**

TIMEWATCH ELEGANTLY COMBINES A MIRROR AND A CLOCK IN TWO CIRCULAR SHAPES. THE DESIGN IS ALL ABOUT MODESTY AND SIMPLICITY, WHICH IS ALSO VISIBLE IN THE CHOICE OF MATERIALS. THE CLOCK HAS NO NUMBERS, WHICH CREATES A MINIMALIST APPEARANCE AND ALLOWS YOU TO PLACE TIMEWATCH IN VARIOUS POSITIONS ON THE WALL.