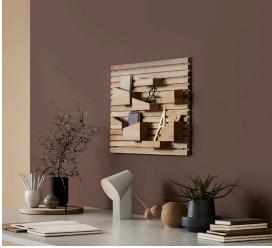

## IDEAL FOR:

- THE HOME OFFICE, HALL WAY OR BEDROOM

#### **PRODUCT TEXT**:

INPUT IS A DECORATIVE WOODEN ORGANISER FOR EVERYDAY BELONGINGS. INPUT CREATES A FLEXIBLE SYSTEM WITH MOVA-BLE BOXES IN DIFFERENT DIMENSIONS AND SHAPES. THE TAC-TILITY AND SOFTNESS OF THE UNTREATED OAK WOOD COMPLE-MENT THE GRAPHIC AND ANGULAR LINES OF THE ORGANISER. WITH THE MOVABLE BOXES, YOU CAN CREATE THE EXPRESSION THAT SUITS YOUR NEEDS. THE DESIGN IS A PERFECT SOLUTION TO CATEGORISE SMALL ITEMS WHETHER IT IS IN THE HALLWAY, OFFICE OR BEDROOM.