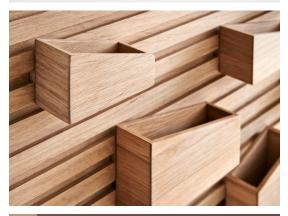

## **KEY WORDS**:

- FLEXIBLE WALL ORGANISER
- MOVE AND PLACE THE BOXES HOWEVER YOU LIKE
- CATEGORISE AND ORGANISE SMALL ITEMS / OFFICE SUPPLIES
- CLEAN LINES AND EXPRESSION
- SCANDINAVIAN DESIGN

#### **PRODUCT TEXT**:

INPUT IS A DECORATIVE WOODEN ORGANISER FOR EVERYDAY BELONGINGS. INPUT CREATES A FLEXIBLE SYSTEM WITH MOVA-BLE BOXES IN DIFFERENT DIMENSIONS AND SHAPES. THE TAC-TILITY AND SOFTNESS OF THE UNTREATED OAK WOOD COMPLE-MENT THE GRAPHIC AND ANGULAR LINES OF THE ORGANISER. WITH THE MOVABLE BOXES, YOU CAN CREATE THE EXPRESSION THAT SUITS YOUR NEEDS. THE DESIGN IS A PERFECT SOLUTION TO CATEGORISE SMALL ITEMS WHETHER IT IS IN THE HALLWAY, OFFICE OR BEDROOM.