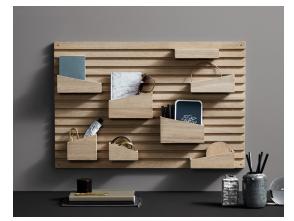

## IDEAL FOR:

- THE HOME OFFICE, HALL WAY OR BEDROOM

#### **PRODUCT TEXT**:

INPUT IS A DECORATIVE WOODEN ORGANISER FOR EVERYDAY BELONGINGS. INPUT CREATES A FLEXIBLE SYSTEM WITH MOVA-BLE BOXES IN DIFFERENT DIMENSIONS AND SHAPES. THE TAC-TILITY AND SOFTNESS OF THE UNTREATED OAK WOOD COMPLE-MENT THE GRAPHIC AND ANGULAR LINES OF THE ORGANISER. WITH THE MOVABLE BOXES, YOU CAN CREATE THE EXPRESSION THAT SUITS YOUR NEEDS. THE DESIGN IS A PERFECT SOLUTION TO CATEGORISE SMALL ITEMS WHETHER IT IS IN THE HALLWAY, OFFICE OR BEDROOM.