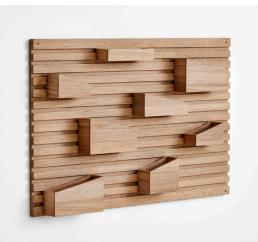

## **KEY WORDS**:

- FLEXIBLE WALL ORGANISER
- MOVE AND PLACE THE BOXES HOWEVER YOU LIKE
- CATEGORISE AND ORGANISE SMALL ITEMS / OFFICE SUPPLIES
- CLEAN LINES AND EXPRESSION
- SCANDINAVIAN DESIGN

#### **PRODUCT TEXT**:

INPUT IS A DECORATIVE WOODEN ORGANISER FOR EVERYDAY BELONGINGS. INPUT CREATES A FLEXIBLE SYSTEM WITH MOVA-BLE BOXES IN DIFFERENT DIMENSIONS AND SHAPES. THE TAC-TILITY AND SOFTNESS OF THE UNTREATED OAK WOOD COMPLE-MENT THE GRAPHIC AND ANGULAR LINES OF THE ORGANISER. WITH THE MOVABLE BOXES, YOU CAN CREATE THE EXPRESSION THAT SUITS YOUR NEEDS. THE DESIGN IS A PERFECT SOLUTION TO CATEGORISE SMALL ITEMS WHETHER IT IS IN THE HALLWAY, OFFICE OR BEDROOM.