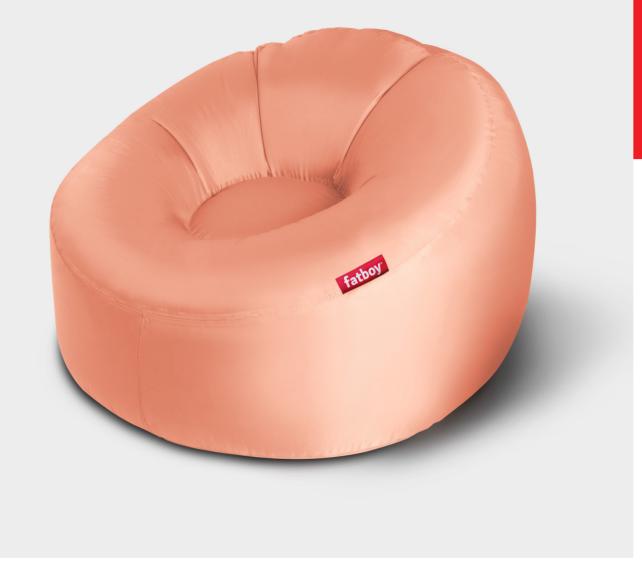

# **LAMZAC O**

## **Available colours**

Deep Blush 103443

Peach Jelly 103444

Petrol 103445

Red 103446

**Lamzac O** 110 x 103 x 62 cm

**Material** Nylon ripstop TPU

**Stuffing** Air

#### eatures

- Easy inflation (in 10 sec)
- Super strong
- Comfortable seating for 1 person
- Includes carry bag and repair kit (plakzac)