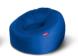

## **Available colours**

Deep Blush 103443

Peach Jelly 103444

Petrol 103445

Red 103446

**Lamzac O** 110 x 103 x 62 cm

**Material** Nylon ripstop TPU

**Stuffing** Air