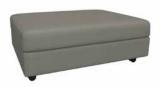

## LIVING LANDSCAPE 755. UPHOLSTERED SEAT

DESIGN: EOOS.

| Construction | wooden construction with flexible slats                                                                                                                                                                  |
|--------------|----------------------------------------------------------------------------------------------------------------------------------------------------------------------------------------------------------|
| Base         | base: beech painted black                                                                                                                                                                                |
| Upholstery   | seat cushion:<br>loose seat cushion, fixed with velcro                                                                                                                                                   |
|              | Version 1 (casual look):<br>ticking sewn into chambers with down filling and<br>cold foam core sandwich construction.<br>notice: Ticking chambers may be visible and are a<br>sign of product's quality. |
|              | Version 2 (formal look):                                                                                                                                                                                 |

cold cure foam sandwich construction with an outer layer of wadding

## RANGE

**755-H1** W 84 D 106 H 41

W 33 D 41¾ H 16¼