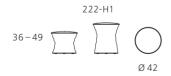

|
| Modell no.    | 222                                                                                     |
| Frame         | Steel/wooden construction with an internal spring.                                      |
| Seat top      | Upholstered.                                                                            |
| Glides        | Fitted with teflon glides for stone and carpet floors or felt glides for wooden floors. |
| Cover         | Gathered leather or fabric Harald 2.                                                    |
| Mechanism     | The height adjustment is induced by a trigger                                           |

inside stool or table.

## Technical drawings and dimensions



All dimensions in cm.