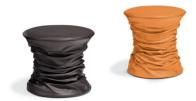

## **BELLOWS COLLECTION.** Design: Toan Nguyen.

Innovative design has the courage to give shape to unusual ideas. The Bellows Collection is an example of this. The leather is gathered in soft, sturdy folds. And then it stretches. Bellows changes its height. In an uncomplicated way with just a single movement.

## **Product description**

| Design awards | reddot design award  Interior innovation award                                          |
|---------------|-----------------------------------------------------------------------------------------|
| Stool         |                                                                                         |
| Modell no.    | 222                                                                                     |
| Frame         | Steel/wooden construction with an internal spring.                                      |
| Seat top      | Upholstered.                                                                            |
| Glides        | Fitted with teflon glides for stone and carpet floors or felt glides for wooden floors. |
| Cover         | Gathered leather or fabric Harald 2.                                                    |
| Mechanism     | The height adjustment is induced by a trigger                                           |