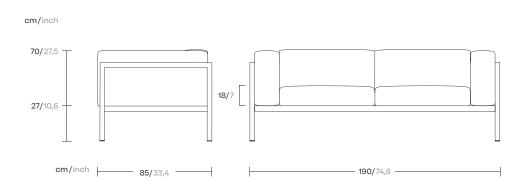

# Landscape 2 Seater XL by Kettal Studio

## kettal

1/3

Landscape aims to be part of a project. It is not understood as an item apart, but instead relates to its environment and melds with it. It is the project that is important, not the product, and this is its essence. Its rationalist construction seeks to give order, form and structure to the outdoor space, although, in terms of function, it has been designed to give shelter: to shade and cool or protect from the rain and wind.





2/3

## Materials

## Fabric Heavy Load 100.000 Cycles, Heavy Load Resistant 1000 Decitex, Kettalize-It, Resist U.v. En-581-4, Easy Clean, Abrasion, Resistance 30.000 Cycles, Quickdry

Aluminium Antioxy, Heavy Load, Resistant En-1421, Kettalize-It, Anti-Scratch, Easy Clean, Flame Retardant M1, Eco Friendly Ecoembes Recycling Process

## Maintenance

Clean with mild soap using sponge or cloth. Be gentle while cleaning, do not scrub aggressively the fabric. Once cleaned please make sure you remove soap excess. In case of aggressive stains clean with diluted household bleach.
Clean stains promptly. The longer it remains, more difficult will be to remove.

Once cleaned the fabric steam iron the fabric. Just use steam, be carefull NOT placeing the iron directly in the fabric it will get dam