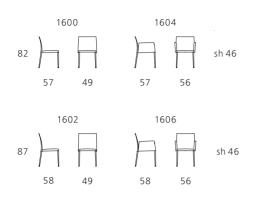

## WALTER KNOLL

| Product description | A chair is a chair. But still one of the most difficult<br>tasks there are in design. Deen fits the bill.<br>Minimised in volume, precise in shape.<br>Hydroforming – a highly developed technology for<br>the automotive industry – gives the legs their<br>delicate elegance. The flexible back adds to the<br>comfort. Deen is also available with a mid back. |
|---------------------|-------------------------------------------------------------------------------------------------------------------------------------------------------------------------------------------------------------------------------------------------------------------------------------------------------------------------------------------------------------------|
| Design awards       | Focus<br>Silber                                                                                                                                                                                                                                                                                                                                                   |
| Modell no.          | 1600                                                                                                                                                                                                                                                                                                                                                              |
| Frame               | Seat: Steel frame.<br>Back: Steel frame, foam-moulded, freely resilient.                                                                                                                                                                                                                                                                                          |
| Legs                | Stainless steel. Shape: hydroforming procedure. Powder-coated bronze matt or powder-coated<br>black matt.<br>Further options for surcharge:<br>- black chrome.                                                                                                                                                                                                    |
| Upholstery          | Seat and back foam-moulded. Seat with sprung system of tensioned, elasticated and dimensionally stable, high-tech fabric.                                                                                                                                                                                                                                         |
| Armrests            | Closed armrests: foam-moulded and upholstered.<br>Armrest height 67 cm.                                                                                                                                                                                                                                                                                           |
| Glides              | Teflon glides for stone and carpet floors, felt glides for wooden floors.                                                                                                                                                                                                                                                                                         |
| Notice              | Chairs without armrests are stackable.<br>Stackable up to 8 chairs.<br>Deen chairs 1600 and 1604 are marked with<br>the GS-certificate for tested safety.                                                                                                                                                                                                         |

## Technical drawings and dimensions

All dimensions in cm.