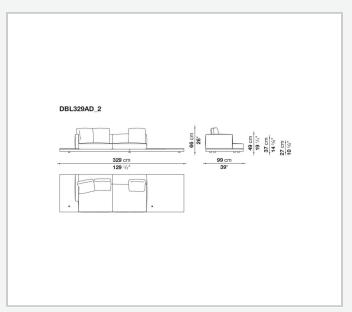

#### Seat cushion upholstery

shaped polyurethane of different density, sterilized down, polyester fibre cover **Back cushion upholstery** 

sterilized down, polyester fibre cover

#### Top

veneered MDF wood fibre panel

#### Cap

steel

#### Feet

thermoplastic material

#### **Armrest support (DA31B)**

aluminium and steel

#### Armrest top (DA31B)

solid wood, shaped polyurethane of different density, polyester fibre cover

#### Service element support

steel

#### Service element top

solid wood or glass

#### **Ferrules**

plastic material

#### Cover

fabric (cannetè profile) or leather

# Technical drawings













3 2/7/25





















































































































































































## TD23R

### TD23RL







### TD36L