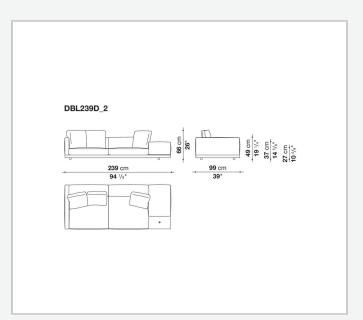

d armrest internal frame**

tubular steel and steel profiles

#### Seat cushion upholstery

shaped polyurethane of different density, sterilized down, polyester fibre cover **Back cushion upholstery** 

sterilized down, polyester fibre cover

#### Top

veneered MDF wood fibre panel

#### Cap

steel

#### Feet

thermoplastic material

#### **Armrest support (DA31B)**

aluminium and steel

#### Armrest top (DA31B)

solid wood, shaped polyurethane of different density, polyester fibre cover

#### Service element support

steel

#### Service element top

solid wood or glass

#### **Ferrules**

plastic material

#### Cover

fabric (cannetè profile) or leather

# Technical drawings













3 2/7/25





















































































































































































## TD23R

### TD23RL







### TD36L