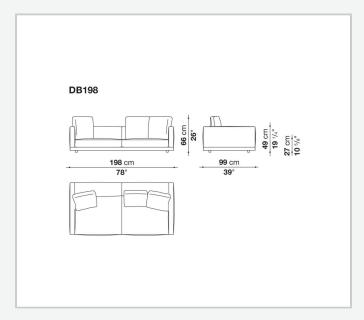

(wooden base)** 

tubular steel and steel profiles, veneered multi-layered wood panel, solid wood

#### **Back and armrest internal frame**

tubular steel and steel profiles

#### Seat cushion upholstery

shaped polyurethane of different density, sterilized down, polyester fibre cover **Back cushion upholstery** 

sterilized down, polyester fibre cover

#### Top

veneered MDF wood fibre panel

#### Cap

steel

#### Feet

thermoplastic material

#### **Armrest support (DA31B)**

aluminium and steel

#### Armrest top (DA31B)

solid wood, shaped polyurethane of different density, polyester fibre cover

#### Service element support

steel

#### Service element top

solid wood or glass

#### **Ferrules**

plastic material

#### Cover

fabric (cannetè profile) or leather

# Technical drawings













3 2/7/25





















































































































































































## TD23R

### TD23RL







### TD36L