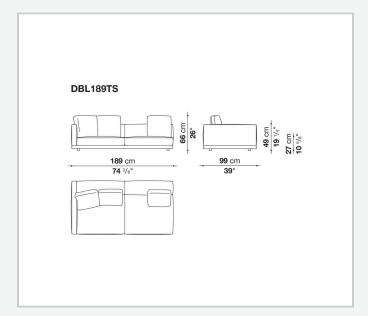

tubular steel and steel profiles

#### Seat cushion upholstery

shaped polyurethane of different density, sterilized down, polyester fibre cover **Back cushion upholstery** 

sterilized down, polyester fibre cover

#### Top

veneered MDF wood fibre panel

#### Cap

steel

#### Feet

thermoplastic material

#### **Armrest support (DA31B)**

aluminium and steel

#### Armrest top (DA31B)

solid wood, shaped polyurethane of different density, polyester fibre cover

#### Service element support

steel

#### Service element top

solid wood or glass

#### **Ferrules**

plastic material

#### Cover

fabric (cannetè profile) or leather

# Technical drawings













3 2/7/25





















































































































































































## TD23R

### TD23RL







### TD36L