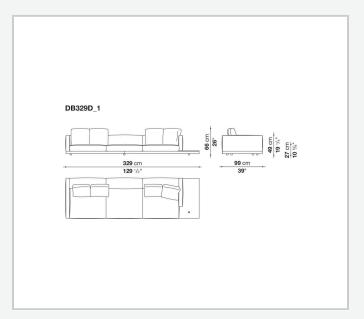

and steel profiles, veneered multi-layered wood panel, solid wood

#### **Back and armrest internal frame**

tubular steel and steel profiles

#### Seat cushion upholstery

shaped polyurethane of different density, sterilized down, polyester fibre cover **Back cushion upholstery** 

sterilized down, polyester fibre cover

#### Top

veneered MDF wood fibre panel

#### Cap

steel

#### Feet

thermoplastic material

#### **Armrest support (DA31B)**

aluminium and steel

#### Armrest top (DA31B)

solid wood, shaped polyurethane of different density, polyester fibre cover

#### Service element support

steel

#### Service element top

solid wood or glass

#### **Ferrules**

plastic material

#### Cover

fabric (cannetè profile) or leather

# Technical drawings













3 2/7/25





















































































































































































## TD23R

### TD23RL







### TD36L