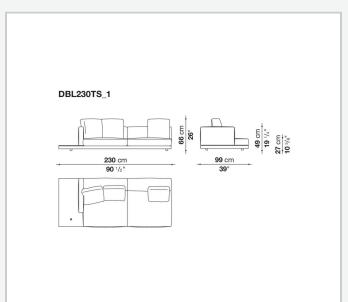

lar steel and steel profiles

#### Seat cushion upholstery

shaped polyurethane of different density, sterilized down, polyester fibre cover **Back cushion upholstery** 

sterilized down, polyester fibre cover

#### Top

veneered MDF wood fibre panel

#### Cap

steel

#### Feet

thermoplastic material

#### **Armrest support (DA31B)**

aluminium and steel

#### Armrest top (DA31B)

solid wood, shaped polyurethane of different density, polyester fibre cover

#### Service element support

steel

#### Service element top

solid wood or glass

#### **Ferrules**

plastic material

#### Cover

fabric (cannetè profile) or leather

# Technical drawings













3 2/7/25





















































































































































































## TD23R

### TD23RL







### TD36L