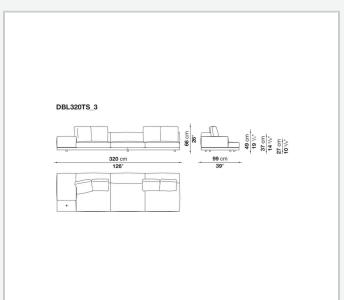

d steel profiles

#### Seat cushion upholstery

shaped polyurethane of different density, sterilized down, polyester fibre cover **Back cushion upholstery** 

sterilized down, polyester fibre cover

#### Top

veneered MDF wood fibre panel

#### Cap

steel

#### Feet

thermoplastic material

#### **Armrest support (DA31B)**

aluminium and steel

#### Armrest top (DA31B)

solid wood, shaped polyurethane of different density, polyester fibre cover

#### Service element support

steel

#### Service element top

solid wood or glass

#### **Ferrules**

plastic material

#### Cover

fabric (cannetè profile) or leather

# Technical drawings













3 2/7/25





















































































































































































## TD23R

### TD23RL







### TD36L