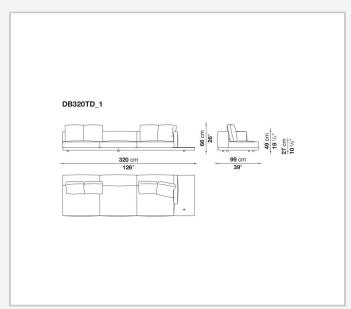

d multi-layered wood panel, solid wood

#### **Back and armrest internal frame**

tubular steel and steel profiles

#### Seat cushion upholstery

shaped polyurethane of different density, sterilized down, polyester fibre cover **Back cushion upholstery** 

sterilized down, polyester fibre cover

#### Top

veneered MDF wood fibre panel

#### Cap

steel

#### Feet

thermoplastic material

#### **Armrest support (DA31B)**

aluminium and steel

#### Armrest top (DA31B)

solid wood, shaped polyurethane of different density, polyester fibre cover

#### Service element support

steel

#### Service element top

solid wood or glass

#### **Ferrules**

plastic material

#### Cover

fabric (cannetè profile) or leather

# Technical drawings













3 2/7/25





















































































































































































## TD23R

### TD23RL







### TD36L