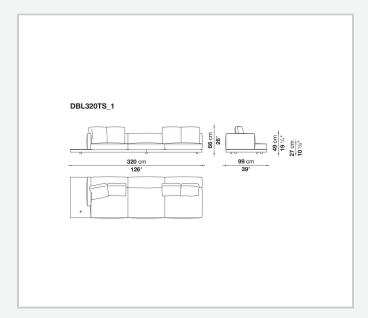

l and steel profiles

#### Seat cushion upholstery

shaped polyurethane of different density, sterilized down, polyester fibre cover **Back cushion upholstery** 

sterilized down, polyester fibre cover

#### Top

veneered MDF wood fibre panel

#### Cap

steel

#### Feet

thermoplastic material

#### **Armrest support (DA31B)**

aluminium and steel

#### Armrest top (DA31B)

solid wood, shaped polyurethane of different density, polyester fibre cover

#### Service element support

steel

#### Service element top

solid wood or glass

#### **Ferrules**

plastic material

#### Cover

fabric (cannetè profile) or leather

# Technical drawings













3 2/7/25





















































































































































































## TD23R

### TD23RL







### TD36L