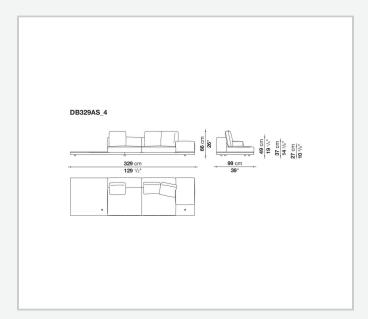

anel, solid wood

#### **Back and armrest internal frame**

tubular steel and steel profiles

#### Seat cushion upholstery

shaped polyurethane of different density, sterilized down, polyester fibre cover **Back cushion upholstery** 

sterilized down, polyester fibre cover

#### Top

veneered MDF wood fibre panel

#### Cap

steel

#### Feet

thermoplastic material

#### **Armrest support (DA31B)**

aluminium and steel

#### Armrest top (DA31B)

solid wood, shaped polyurethane of different density, polyester fibre cover

#### Service element support

steel

#### Service element top

solid wood or glass

#### **Ferrules**

plastic material

#### Cover

fabric (cannetè profile) or leather

# Technical drawings













3 2/7/25





















































































































































































## TD23R

### TD23RL







### TD36L