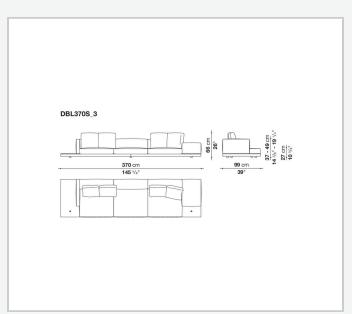

**

tubular steel and steel profiles

#### Seat cushion upholstery

shaped polyurethane of different density, sterilized down, polyester fibre cover **Back cushion upholstery** 

sterilized down, polyester fibre cover

#### Top

veneered MDF wood fibre panel

#### Cap

steel

#### Feet

thermoplastic material

#### **Armrest support (DA31B)**

aluminium and steel

#### Armrest top (DA31B)

solid wood, shaped polyurethane of different density, polyester fibre cover

#### Service element support

steel

#### Service element top

solid wood or glass

#### **Ferrules**

plastic material

#### Cover

fabric (cannetè profile) or leather

# Technical drawings













3 2/7/25





















































































































































































## TD23R

### TD23RL







### TD36L