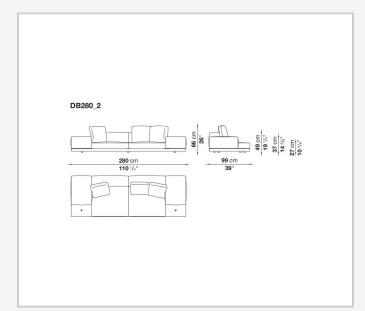

ular steel and steel profiles, veneered multi-layered wood panel, solid wood

#### **Back and armrest internal frame**

tubular steel and steel profiles

#### Seat cushion upholstery

shaped polyurethane of different density, sterilized down, polyester fibre cover **Back cushion upholstery** 

sterilized down, polyester fibre cover

#### Top

veneered MDF wood fibre panel

#### Cap

steel

#### Feet

thermoplastic material

#### **Armrest support (DA31B)**

aluminium and steel

#### Armrest top (DA31B)

solid wood, shaped polyurethane of different density, polyester fibre cover

#### Service element support

steel

#### Service element top

solid wood or glass

#### **Ferrules**

plastic material

#### Cover

fabric (cannetè profile) or leather

# Technical drawings













3 2/7/25





















































































































































































## TD23R

### TD23RL







### TD36L