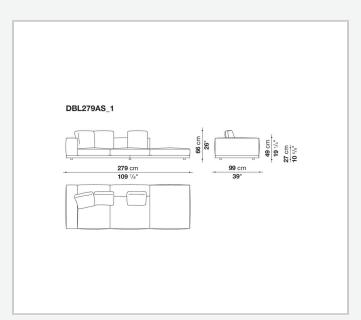

eel profiles

#### Seat cushion upholstery

shaped polyurethane of different density, sterilized down, polyester fibre cover **Back cushion upholstery** 

sterilized down, polyester fibre cover

#### Top

veneered MDF wood fibre panel

#### Cap

steel

#### Feet

thermoplastic material

#### **Armrest support (DA31B)**

aluminium and steel

#### Armrest top (DA31B)

solid wood, shaped polyurethane of different density, polyester fibre cover

#### Service element support

steel

#### Service element top

solid wood or glass

#### **Ferrules**

plastic material

#### Cover

fabric (cannetè profile) or leather

# Technical drawings













3 2/7/25





















































































































































































## TD23R

### TD23RL







### TD36L