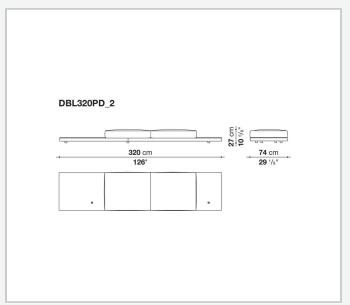

tery

shaped polyurethane of different density, sterilized down, polyester fibre cover **Back cushion upholstery** 

sterilized down, polyester fibre cover

#### Top

veneered MDF wood fibre panel

#### Cap

steel

#### Feet

thermoplastic material

#### **Armrest support (DA31B)**

aluminium and steel

#### Armrest top (DA31B)

solid wood, shaped polyurethane of different density, polyester fibre cover

#### Service element support

steel

#### Service element top

solid wood or glass

#### **Ferrules**

plastic material

#### Cover

fabric (cannetè profile) or leather

# Technical drawings













3 2/7/25





















































































































































































## TD23R

### TD23RL







### TD36L