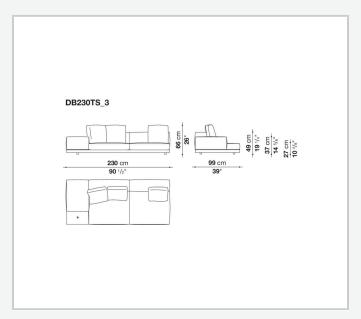

eneered multi-layered wood panel, solid wood

#### **Back and armrest internal frame**

tubular steel and steel profiles

#### Seat cushion upholstery

shaped polyurethane of different density, sterilized down, polyester fibre cover **Back cushion upholstery** 

sterilized down, polyester fibre cover

#### Top

veneered MDF wood fibre panel

#### Cap

steel

#### Feet

thermoplastic material

#### **Armrest support (DA31B)**

aluminium and steel

#### Armrest top (DA31B)

solid wood, shaped polyurethane of different density, polyester fibre cover

#### Service element support

steel

#### Service element top

solid wood or glass

#### **Ferrules**

plastic material

#### Cover

fabric (cannetè profile) or leather

# Technical drawings













3 2/7/25





















































































































































































## TD23R

### TD23RL







### TD36L