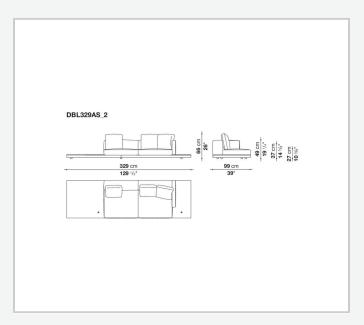

#### Seat cushion upholstery

shaped polyurethane of different density, sterilized down, polyester fibre cover **Back cushion upholstery** 

sterilized down, polyester fibre cover

#### Top

veneered MDF wood fibre panel

#### Cap

steel

#### Feet

thermoplastic material

#### **Armrest support (DA31B)**

aluminium and steel

#### Armrest top (DA31B)

solid wood, shaped polyurethane of different density, polyester fibre cover

#### Service element support

steel

#### Service element top

solid wood or glass

#### **Ferrules**

plastic material

#### Cover

fabric (cannetè profile) or leather

# Technical drawings













3 2/7/25





















































































































































































## TD23R

### TD23RL







### TD36L