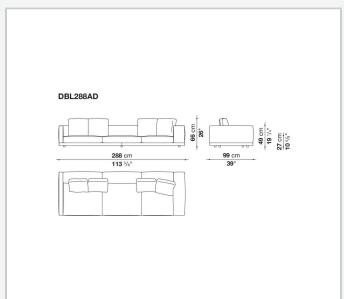

ofiles

#### Seat cushion upholstery

shaped polyurethane of different density, sterilized down, polyester fibre cover **Back cushion upholstery** 

sterilized down, polyester fibre cover

#### Top

veneered MDF wood fibre panel

#### Cap

steel

#### Feet

thermoplastic material

#### **Armrest support (DA31B)**

aluminium and steel

#### Armrest top (DA31B)

solid wood, shaped polyurethane of different density, polyester fibre cover

#### Service element support

steel

#### Service element top

solid wood or glass

#### **Ferrules**

plastic material

#### Cover

fabric (cannetè profile) or leather

# Technical drawings













3 2/7/25





















































































































































































## TD23R

### TD23RL







### TD36L