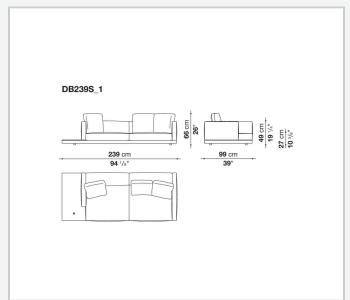

wooden base)** 

tubular steel and steel profiles, veneered multi-layered wood panel, solid wood

#### **Back and armrest internal frame**

tubular steel and steel profiles

#### Seat cushion upholstery

shaped polyurethane of different density, sterilized down, polyester fibre cover **Back cushion upholstery** 

sterilized down, polyester fibre cover

#### Top

veneered MDF wood fibre panel

#### Cap

steel

#### Feet

thermoplastic material

#### **Armrest support (DA31B)**

aluminium and steel

#### Armrest top (DA31B)

solid wood, shaped polyurethane of different density, polyester fibre cover

#### Service element support

steel

#### Service element top

solid wood or glass

#### **Ferrules**

plastic material

#### Cover

fabric (cannetè profile) or leather

# Technical drawings













3 2/7/25





















































































































































































## TD23R

### TD23RL







### TD36L