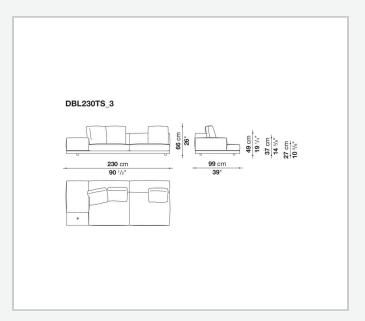

steel and steel profiles

#### Seat cushion upholstery

shaped polyurethane of different density, sterilized down, polyester fibre cover **Back cushion upholstery** 

sterilized down, polyester fibre cover

#### Top

veneered MDF wood fibre panel

#### Cap

steel

#### Feet

thermoplastic material

#### **Armrest support (DA31B)**

aluminium and steel

#### Armrest top (DA31B)

solid wood, shaped polyurethane of different density, polyester fibre cover

#### Service element support

steel

#### Service element top

solid wood or glass

#### **Ferrules**

plastic material

#### Cover

fabric (cannetè profile) or leather

# Technical drawings













3 2/7/25





















































































































































































## TD23R

### TD23RL







### TD36L