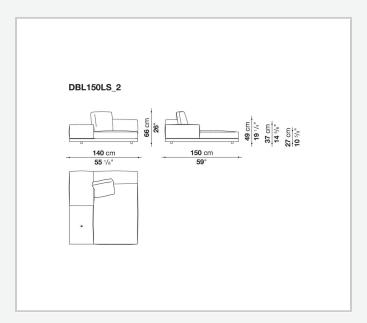

cushion upholstery

shaped polyurethane of different density, sterilized down, polyester fibre cover **Back cushion upholstery** 

sterilized down, polyester fibre cover

#### Top

veneered MDF wood fibre panel

#### Cap

steel

#### Feet

thermoplastic material

#### **Armrest support (DA31B)**

aluminium and steel

#### Armrest top (DA31B)

solid wood, shaped polyurethane of different density, polyester fibre cover

#### Service element support

steel

#### Service element top

solid wood or glass

#### **Ferrules**

plastic material

#### Cover

fabric (cannetè profile) or leather

# Technical drawings













3 2/7/25





















































































































































































## TD23R

### TD23RL







### TD36L