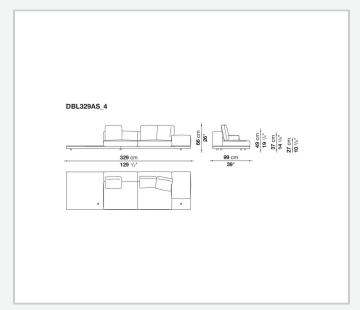

## Seat cushion upholstery

shaped polyurethane of different density, sterilized down, polyester fibre cover **Back cushion upholstery** 

sterilized down, polyester fibre cover

#### Top

veneered MDF wood fibre panel

#### Cap

steel

#### Feet

thermoplastic material

#### **Armrest support (DA31B)**

aluminium and steel

#### Armrest top (DA31B)

solid wood, shaped polyurethane of different density, polyester fibre cover

#### Service element support

steel

#### Service element top

solid wood or glass

#### **Ferrules**

plastic material

#### Cover

fabric (cannetè profile) or leather

# Technical drawings













3 2/7/25





















































































































































































## TD23R

### TD23RL







### TD36L