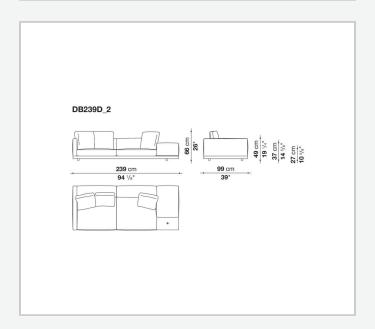

base)** 

tubular steel and steel profiles, veneered multi-layered wood panel, solid wood

#### **Back and armrest internal frame**

tubular steel and steel profiles

#### Seat cushion upholstery

shaped polyurethane of different density, sterilized down, polyester fibre cover **Back cushion upholstery** 

sterilized down, polyester fibre cover

#### Top

veneered MDF wood fibre panel

#### Cap

steel

#### Feet

thermoplastic material

#### **Armrest support (DA31B)**

aluminium and steel

#### Armrest top (DA31B)

solid wood, shaped polyurethane of different density, polyester fibre cover

#### Service element support

steel

#### Service element top

solid wood or glass

#### **Ferrules**

plastic material

#### Cover

fabric (cannetè profile) or leather

# Technical drawings













3 2/7/25





















































































































































































## TD23R

### TD23RL







### TD36L