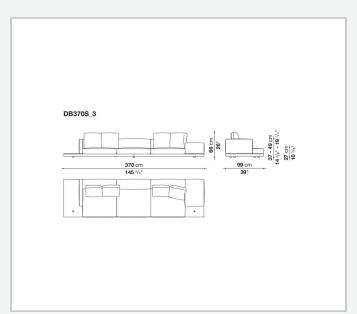

profiles, veneered multi-layered wood panel, solid wood

#### **Back and armrest internal frame**

tubular steel and steel profiles

#### Seat cushion upholstery

shaped polyurethane of different density, sterilized down, polyester fibre cover **Back cushion upholstery** 

sterilized down, polyester fibre cover

#### Top

veneered MDF wood fibre panel

#### Cap

steel

#### Feet

thermoplastic material

#### **Armrest support (DA31B)**

aluminium and steel

#### Armrest top (DA31B)

solid wood, shaped polyurethane of different density, polyester fibre cover

#### Service element support

steel

#### Service element top

solid wood or glass

#### **Ferrules**

plastic material

#### Cover

fabric (cannetè profile) or leather

# Technical drawings













3 2/7/25





















































































































































































## TD23R

### TD23RL







### TD36L