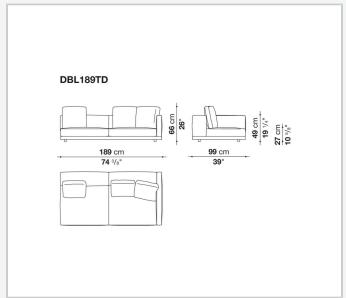

bular steel and steel profiles

#### Seat cushion upholstery

shaped polyurethane of different density, sterilized down, polyester fibre cover **Back cushion upholstery** 

sterilized down, polyester fibre cover

#### Top

veneered MDF wood fibre panel

#### Cap

steel

#### Feet

thermoplastic material

#### **Armrest support (DA31B)**

aluminium and steel

#### Armrest top (DA31B)

solid wood, shaped polyurethane of different density, polyester fibre cover

#### Service element support

steel

#### Service element top

solid wood or glass

#### **Ferrules**

plastic material

#### Cover

fabric (cannetè profile) or leather

# Technical drawings













3 2/7/25





















































































































































































## TD23R

### TD23RL







### TD36L