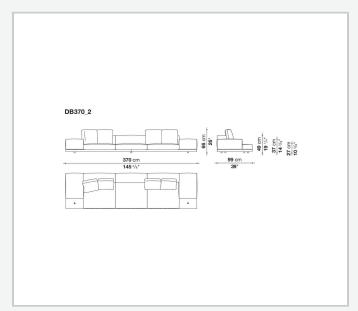

el profiles, veneered multi-layered wood panel, solid wood

#### **Back and armrest internal frame**

tubular steel and steel profiles

#### Seat cushion upholstery

shaped polyurethane of different density, sterilized down, polyester fibre cover **Back cushion upholstery** 

sterilized down, polyester fibre cover

#### Top

veneered MDF wood fibre panel

#### Cap

steel

#### Feet

thermoplastic material

#### **Armrest support (DA31B)**

aluminium and steel

#### Armrest top (DA31B)

solid wood, shaped polyurethane of different density, polyester fibre cover

#### Service element support

steel

#### Service element top

solid wood or glass

#### **Ferrules**

plastic material

#### Cover

fabric (cannetè profile) or leather

# Technical drawings













3 2/7/25





















































































































































































## TD23R

### TD23RL







### TD36L