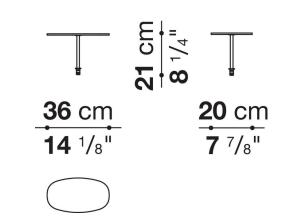

nsity, sterilized down, polyester fibre cover **Back cushion upholstery** 

sterilized down, polyester fibre cover

#### Top

veneered MDF wood fibre panel

#### Cap

steel

#### Feet

thermoplastic material

#### **Armrest support (DA31B)**

aluminium and steel

#### Armrest top (DA31B)

solid wood, shaped polyurethane of different density, polyester fibre cover

#### Service element support

steel

#### Service element top

solid wood or glass

#### **Ferrules**

plastic material

#### Cover

fabric (cannetè profile) or leather

# Technical drawings













3 2/7/25





















































































































































































## TD23R

### TD23RL







### TD36L