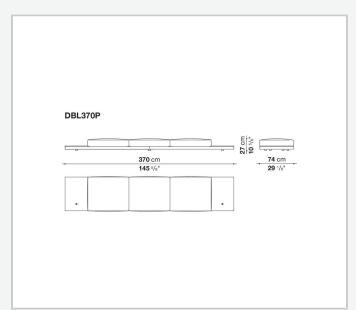

n upholstery

shaped polyurethane of different density, sterilized down, polyester fibre cover **Back cushion upholstery** 

sterilized down, polyester fibre cover

#### Top

veneered MDF wood fibre panel

#### Cap

steel

#### Feet

thermoplastic material

#### **Armrest support (DA31B)**

aluminium and steel

#### Armrest top (DA31B)

solid wood, shaped polyurethane of different density, polyester fibre cover

#### Service element support

steel

#### Service element top

solid wood or glass

#### **Ferrules**

plastic material

#### Cover

fabric (cannetè profile) or leather

# Technical drawings













3 2/7/25





















































































































































































## TD23R

### TD23RL







### TD36L