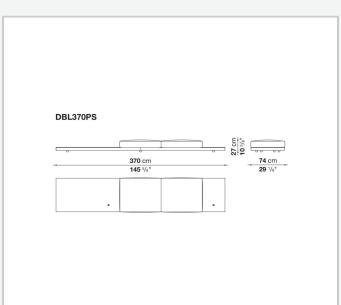

upholstery

shaped polyurethane of different density, sterilized down, polyester fibre cover **Back cushion upholstery** 

sterilized down, polyester fibre cover

#### Top

veneered MDF wood fibre panel

#### Cap

steel

#### Feet

thermoplastic material

#### **Armrest support (DA31B)**

aluminium and steel

#### Armrest top (DA31B)

solid wood, shaped polyurethane of different density, polyester fibre cover

#### Service element support

steel

#### Service element top

solid wood or glass

#### **Ferrules**

plastic material

#### Cover

fabric (cannetè profile) or leather

# Technical drawings













3 2/7/25





















































































































































































## TD23R

### TD23RL







### TD36L