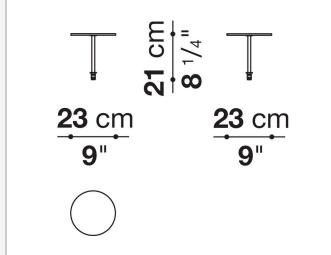

e of different density, sterilized down, polyester fibre cover **Back cushion upholstery** 

sterilized down, polyester fibre cover

#### Top

veneered MDF wood fibre panel

#### Cap

steel

#### Feet

thermoplastic material

#### **Armrest support (DA31B)**

aluminium and steel

#### Armrest top (DA31B)

solid wood, shaped polyurethane of different density, polyester fibre cover

#### Service element support

steel

#### Service element top

solid wood or glass

#### **Ferrules**

plastic material

#### Cover

fabric (cannetè profile) or leather

# Technical drawings













3 2/7/25





















































































































































































## TD23R

### TD23RL







### TD36L