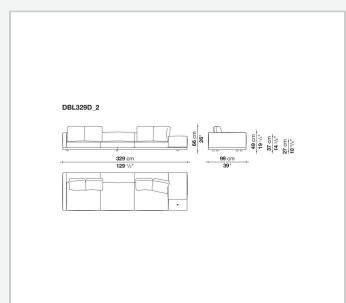

frame**

tubular steel and steel profiles

#### Seat cushion upholstery

shaped polyurethane of different density, sterilized down, polyester fibre cover **Back cushion upholstery** 

sterilized down, polyester fibre cover

#### Top

veneered MDF wood fibre panel

#### Cap

steel

#### Feet

thermoplastic material

#### **Armrest support (DA31B)**

aluminium and steel

#### Armrest top (DA31B)

solid wood, shaped polyurethane of different density, polyester fibre cover

#### Service element support

steel

#### Service element top

solid wood or glass

#### **Ferrules**

plastic material

#### Cover

fabric (cannetè profile) or leather

# Technical drawings













3 2/7/25





















































































































































































## TD23R

### TD23RL







### TD36L