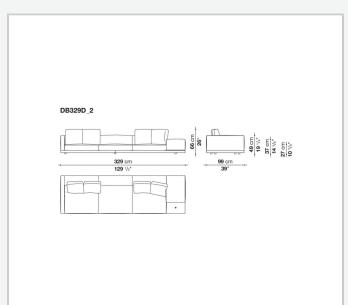

steel profiles, veneered multi-layered wood panel, solid wood

#### **Back and armrest internal frame**

tubular steel and steel profiles

#### Seat cushion upholstery

shaped polyurethane of different density, sterilized down, polyester fibre cover **Back cushion upholstery** 

sterilized down, polyester fibre cover

#### Top

veneered MDF wood fibre panel

#### Cap

steel

#### Feet

thermoplastic material

#### **Armrest support (DA31B)**

aluminium and steel

#### Armrest top (DA31B)

solid wood, shaped polyurethane of different density, polyester fibre cover

#### Service element support

steel

#### Service element top

solid wood or glass

#### **Ferrules**

plastic material

#### Cover

fabric (cannetè profile) or leather

# Technical drawings













3 2/7/25





















































































































































































## TD23R

### TD23RL







### TD36L