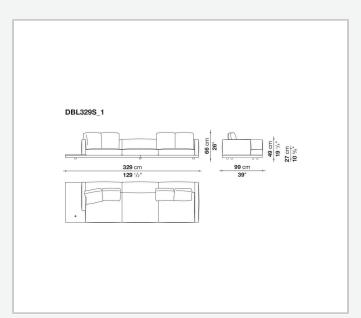

ternal frame**

tubular steel and steel profiles

#### Seat cushion upholstery

shaped polyurethane of different density, sterilized down, polyester fibre cover **Back cushion upholstery** 

sterilized down, polyester fibre cover

#### Top

veneered MDF wood fibre panel

#### Cap

steel

#### Feet

thermoplastic material

#### **Armrest support (DA31B)**

aluminium and steel

#### Armrest top (DA31B)

solid wood, shaped polyurethane of different density, polyester fibre cover

#### Service element support

steel

#### Service element top

solid wood or glass

#### **Ferrules**

plastic material

#### Cover

fabric (cannetè profile) or leather

# Technical drawings













3 2/7/25





















































































































































































## TD23R

### TD23RL







### TD36L