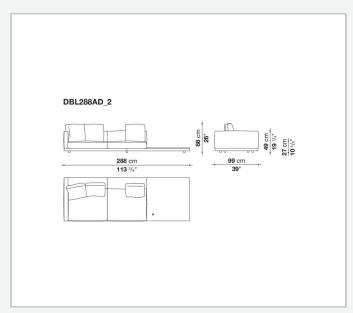

es

#### Seat cushion upholstery

shaped polyurethane of different density, sterilized down, polyester fibre cover **Back cushion upholstery** 

sterilized down, polyester fibre cover

#### Top

veneered MDF wood fibre panel

#### Cap

steel

#### Feet

thermoplastic material

#### **Armrest support (DA31B)**

aluminium and steel

#### Armrest top (DA31B)

solid wood, shaped polyurethane of different density, polyester fibre cover

#### Service element support

steel

#### Service element top

solid wood or glass

#### **Ferrules**

plastic material

#### Cover

fabric (cannetè profile) or leather

# Technical drawings













3 2/7/25





















































































































































































## TD23R

### TD23RL







### TD36L