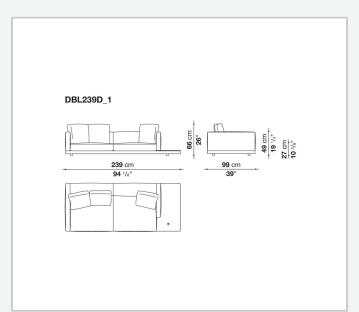

k and armrest internal frame**

tubular steel and steel profiles

#### Seat cushion upholstery

shaped polyurethane of different density, sterilized down, polyester fibre cover **Back cushion upholstery** 

sterilized down, polyester fibre cover

#### Top

veneered MDF wood fibre panel

#### Cap

steel

#### Feet

thermoplastic material

#### **Armrest support (DA31B)**

aluminium and steel

#### Armrest top (DA31B)

solid wood, shaped polyurethane of different density, polyester fibre cover

#### Service element support

steel

#### Service element top

solid wood or glass

#### **Ferrules**

plastic material

#### Cover

fabric (cannetè profile) or leather

# Technical drawings













3 2/7/25





















































































































































































## TD23R

### TD23RL







### TD36L