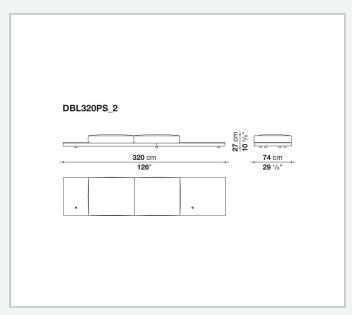

lstery

shaped polyurethane of different density, sterilized down, polyester fibre cover **Back cushion upholstery** 

sterilized down, polyester fibre cover

#### Top

veneered MDF wood fibre panel

#### Cap

steel

#### Feet

thermoplastic material

#### **Armrest support (DA31B)**

aluminium and steel

#### Armrest top (DA31B)

solid wood, shaped polyurethane of different density, polyester fibre cover

#### Service element support

steel

#### Service element top

solid wood or glass

#### **Ferrules**

plastic material

#### Cover

fabric (cannetè profile) or leather

# Technical drawings













3 2/7/25





















































































































































































## TD23R

### TD23RL







### TD36L