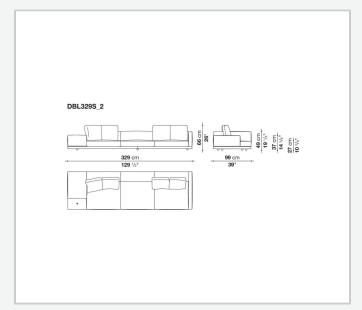

al frame**

tubular steel and steel profiles

#### Seat cushion upholstery

shaped polyurethane of different density, sterilized down, polyester fibre cover **Back cushion upholstery** 

sterilized down, polyester fibre cover

#### Top

veneered MDF wood fibre panel

#### Cap

steel

#### Feet

thermoplastic material

#### **Armrest support (DA31B)**

aluminium and steel

#### Armrest top (DA31B)

solid wood, shaped polyurethane of different density, polyester fibre cover

#### Service element support

steel

#### Service element top

solid wood or glass

#### **Ferrules**

plastic material

#### Cover

fabric (cannetè profile) or leather

# Technical drawings













3 2/7/25





















































































































































































## TD23R

### TD23RL







### TD36L