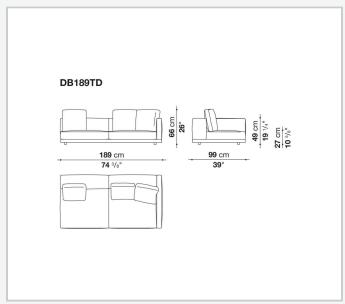

les, veneered multi-layered wood panel, solid wood

#### **Back and armrest internal frame**

tubular steel and steel profiles

#### Seat cushion upholstery

shaped polyurethane of different density, sterilized down, polyester fibre cover **Back cushion upholstery** 

sterilized down, polyester fibre cover

#### Top

veneered MDF wood fibre panel

#### Cap

steel

#### Feet

thermoplastic material

#### **Armrest support (DA31B)**

aluminium and steel

#### Armrest top (DA31B)

solid wood, shaped polyurethane of different density, polyester fibre cover

#### Service element support

steel

#### Service element top

solid wood or glass

#### **Ferrules**

plastic material

#### Cover

fabric (cannetè profile) or leather

# Technical drawings













3 2/7/25





















































































































































































## TD23R

### TD23RL







### TD36L