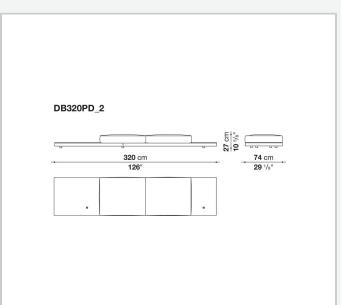

#### **Back and armrest internal frame**

tubular steel and steel profiles

#### Seat cushion upholstery

shaped polyurethane of different density, sterilized down, polyester fibre cover **Back cushion upholstery** 

sterilized down, polyester fibre cover

#### Top

veneered MDF wood fibre panel

#### Cap

steel

#### Feet

thermoplastic material

#### **Armrest support (DA31B)**

aluminium and steel

#### Armrest top (DA31B)

solid wood, shaped polyurethane of different density, polyester fibre cover

#### Service element support

steel

#### Service element top

solid wood or glass

#### **Ferrules**

plastic material

#### Cover

fabric (cannetè profile) or leather

# Technical drawings













3 2/7/25





















































































































































































## TD23R

### TD23RL







### TD36L