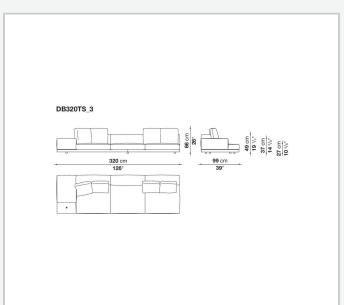

multi-layered wood panel, solid wood

#### **Back and armrest internal frame**

tubular steel and steel profiles

#### Seat cushion upholstery

shaped polyurethane of different density, sterilized down, polyester fibre cover **Back cushion upholstery** 

sterilized down, polyester fibre cover

#### Top

veneered MDF wood fibre panel

#### Cap

steel

#### Feet

thermoplastic material

#### **Armrest support (DA31B)**

aluminium and steel

#### Armrest top (DA31B)

solid wood, shaped polyurethane of different density, polyester fibre cover

#### Service element support

steel

#### Service element top

solid wood or glass

#### **Ferrules**

plastic material

#### Cover

fabric (cannetè profile) or leather

# Technical drawings













3 2/7/25





















































































































































































## TD23R

### TD23RL







### TD36L