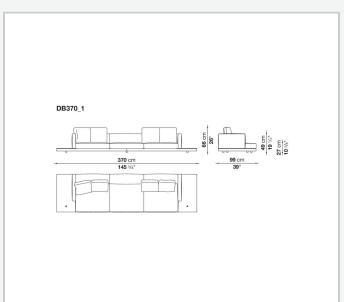

teel profiles, veneered multi-layered wood panel, solid wood

#### **Back and armrest internal frame**

tubular steel and steel profiles

#### Seat cushion upholstery

shaped polyurethane of different density, sterilized down, polyester fibre cover **Back cushion upholstery** 

sterilized down, polyester fibre cover

#### Top

veneered MDF wood fibre panel

#### Cap

steel

#### Feet

thermoplastic material

#### **Armrest support (DA31B)**

aluminium and steel

#### Armrest top (DA31B)

solid wood, shaped polyurethane of different density, polyester fibre cover

#### Service element support

steel

#### Service element top

solid wood or glass

#### **Ferrules**

plastic material

#### Cover

fabric (cannetè profile) or leather

# Technical drawings













3 2/7/25





















































































































































































## TD23R

### TD23RL







### TD36L