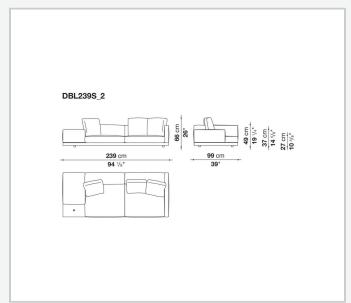

and armrest internal frame**

tubular steel and steel profiles

#### Seat cushion upholstery

shaped polyurethane of different density, sterilized down, polyester fibre cover **Back cushion upholstery** 

sterilized down, polyester fibre cover

#### Top

veneered MDF wood fibre panel

#### Cap

steel

#### Feet

thermoplastic material

#### **Armrest support (DA31B)**

aluminium and steel

#### Armrest top (DA31B)

solid wood, shaped polyurethane of different density, polyester fibre cover

#### Service element support

steel

#### Service element top

solid wood or glass

#### **Ferrules**

plastic material

#### Cover

fabric (cannetè profile) or leather

# Technical drawings













3 2/7/25





















































































































































































## TD23R

### TD23RL







### TD36L