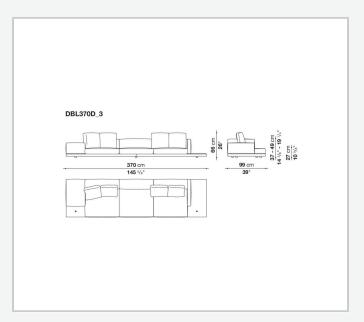

tubular steel and steel profiles

#### Seat cushion upholstery

shaped polyurethane of different density, sterilized down, polyester fibre cover **Back cushion upholstery** 

sterilized down, polyester fibre cover

#### Top

veneered MDF wood fibre panel

#### Cap

steel

#### Feet

thermoplastic material

#### **Armrest support (DA31B)**

aluminium and steel

#### Armrest top (DA31B)

solid wood, shaped polyurethane of different density, polyester fibre cover

#### Service element support

steel

#### Service element top

solid wood or glass

#### **Ferrules**

plastic material

#### Cover

fabric (cannetè profile) or leather

# Technical drawings













3 2/7/25





















































































































































































## TD23R

### TD23RL







### TD36L