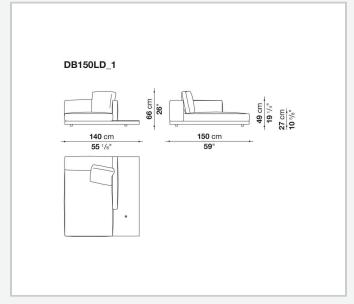

solid wood

#### **Back and armrest internal frame**

tubular steel and steel profiles

#### Seat cushion upholstery

shaped polyurethane of different density, sterilized down, polyester fibre cover **Back cushion upholstery** 

sterilized down, polyester fibre cover

#### Top

veneered MDF wood fibre panel

#### Cap

steel

#### Feet

thermoplastic material

#### **Armrest support (DA31B)**

aluminium and steel

#### Armrest top (DA31B)

solid wood, shaped polyurethane of different density, polyester fibre cover

#### Service element support

steel

#### Service element top

solid wood or glass

#### **Ferrules**

plastic material

#### Cover

fabric (cannetè profile) or leather

# Technical drawings













3 2/7/25





















































































































































































## TD23R

### TD23RL







### TD36L