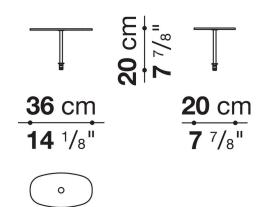

different density, sterilized down, polyester fibre cover **Back cushion upholstery** 

sterilized down, polyester fibre cover

#### Top

veneered MDF wood fibre panel

#### Cap

steel

#### Feet

thermoplastic material

#### **Armrest support (DA31B)**

aluminium and steel

#### Armrest top (DA31B)

solid wood, shaped polyurethane of different density, polyester fibre cover

#### Service element support

steel

#### Service element top

solid wood or glass

#### **Ferrules**

plastic material

#### Cover

fabric (cannetè profile) or leather

# Technical drawings













3 2/7/25





















































































































































































## TD23R

### TD23RL







### TD36L