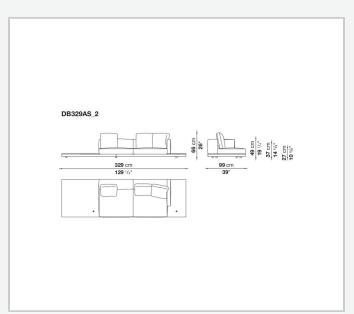

od panel, solid wood

#### **Back and armrest internal frame**

tubular steel and steel profiles

#### Seat cushion upholstery

shaped polyurethane of different density, sterilized down, polyester fibre cover **Back cushion upholstery** 

sterilized down, polyester fibre cover

#### Top

veneered MDF wood fibre panel

#### Cap

steel

#### Feet

thermoplastic material

#### **Armrest support (DA31B)**

aluminium and steel

#### Armrest top (DA31B)

solid wood, shaped polyurethane of different density, polyester fibre cover

#### Service element support

steel

#### Service element top

solid wood or glass

#### **Ferrules**

plastic material

#### Cover

fabric (cannetè profile) or leather

# Technical drawings













3 2/7/25





















































































































































































## TD23R

### TD23RL







### TD36L