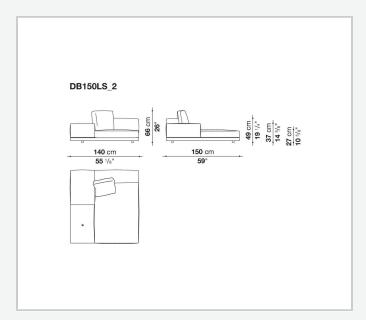

lid wood

#### **Back and armrest internal frame**

tubular steel and steel profiles

#### Seat cushion upholstery

shaped polyurethane of different density, sterilized down, polyester fibre cover **Back cushion upholstery** 

sterilized down, polyester fibre cover

#### Top

veneered MDF wood fibre panel

#### Cap

steel

#### Feet

thermoplastic material

#### **Armrest support (DA31B)**

aluminium and steel

#### Armrest top (DA31B)

solid wood, shaped polyurethane of different density, polyester fibre cover

#### Service element support

steel

#### Service element top

solid wood or glass

#### **Ferrules**

plastic material

#### Cover

fabric (cannetè profile) or leather

# Technical drawings













3 2/7/25





















































































































































































## TD23R

### TD23RL







### TD36L