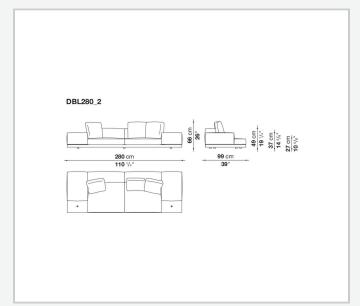

mrest internal frame**

tubular steel and steel profiles

#### Seat cushion upholstery

shaped polyurethane of different density, sterilized down, polyester fibre cover **Back cushion upholstery** 

sterilized down, polyester fibre cover

#### Top

veneered MDF wood fibre panel

#### Cap

steel

#### Feet

thermoplastic material

#### **Armrest support (DA31B)**

aluminium and steel

#### Armrest top (DA31B)

solid wood, shaped polyurethane of different density, polyester fibre cover

#### Service element support

steel

#### Service element top

solid wood or glass

#### **Ferrules**

plastic material

#### Cover

fabric (cannetè profile) or leather

# Technical drawings













3 2/7/25





















































































































































































## TD23R

### TD23RL







### TD36L