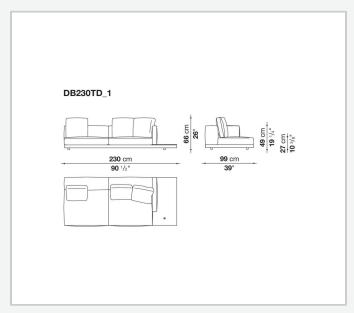

veneered multi-layered wood panel, solid wood

#### **Back and armrest internal frame**

tubular steel and steel profiles

#### Seat cushion upholstery

shaped polyurethane of different density, sterilized down, polyester fibre cover **Back cushion upholstery** 

sterilized down, polyester fibre cover

#### Top

veneered MDF wood fibre panel

#### Cap

steel

#### Feet

thermoplastic material

#### **Armrest support (DA31B)**

aluminium and steel

#### Armrest top (DA31B)

solid wood, shaped polyurethane of different density, polyester fibre cover

#### Service element support

steel

#### Service element top

solid wood or glass

#### **Ferrules**

plastic material

#### Cover

fabric (cannetè profile) or leather

# Technical drawings













3 2/7/25





















































































































































































## TD23R

### TD23RL







### TD36L