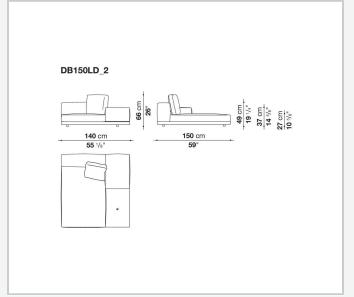

d wood

#### **Back and armrest internal frame**

tubular steel and steel profiles

#### Seat cushion upholstery

shaped polyurethane of different density, sterilized down, polyester fibre cover **Back cushion upholstery** 

sterilized down, polyester fibre cover

#### Top

veneered MDF wood fibre panel

#### Cap

steel

#### Feet

thermoplastic material

#### **Armrest support (DA31B)**

aluminium and steel

#### Armrest top (DA31B)

solid wood, shaped polyurethane of different density, polyester fibre cover

#### Service element support

steel

#### Service element top

solid wood or glass

#### **Ferrules**

plastic material

#### Cover

fabric (cannetè profile) or leather

# Technical drawings













3 2/7/25





















































































































































































## TD23R

### TD23RL







### TD36L