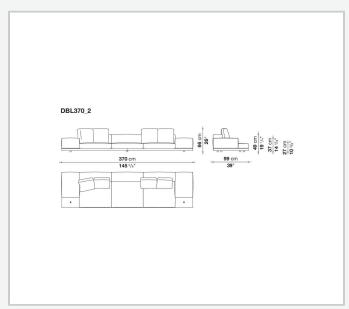

me**

tubular steel and steel profiles

#### Seat cushion upholstery

shaped polyurethane of different density, sterilized down, polyester fibre cover **Back cushion upholstery** 

sterilized down, polyester fibre cover

#### Top

veneered MDF wood fibre panel

#### Cap

steel

#### Feet

thermoplastic material

#### **Armrest support (DA31B)**

aluminium and steel

#### Armrest top (DA31B)

solid wood, shaped polyurethane of different density, polyester fibre cover

#### Service element support

steel

#### Service element top

solid wood or glass

#### **Ferrules**

plastic material

#### Cover

fabric (cannetè profile) or leather

# Technical drawings













3 2/7/25





















































































































































































## TD23R

### TD23RL







### TD36L