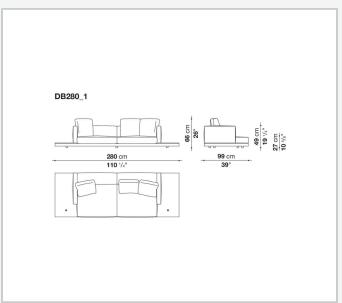

ase)** 

tubular steel and steel profiles, veneered multi-layered wood panel, solid wood

#### **Back and armrest internal frame**

tubular steel and steel profiles

#### Seat cushion upholstery

shaped polyurethane of different density, sterilized down, polyester fibre cover **Back cushion upholstery** 

sterilized down, polyester fibre cover

#### Top

veneered MDF wood fibre panel

#### Cap

steel

#### Feet

thermoplastic material

#### **Armrest support (DA31B)**

aluminium and steel

#### Armrest top (DA31B)

solid wood, shaped polyurethane of different density, polyester fibre cover

#### Service element support

steel

#### Service element top

solid wood or glass

#### **Ferrules**

plastic material

#### Cover

fabric (cannetè profile) or leather

# Technical drawings













3 2/7/25





















































































































































































## TD23R

### TD23RL







### TD36L