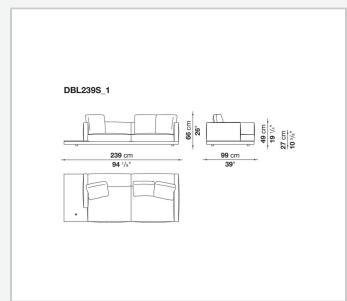

ack and armrest internal frame**

tubular steel and steel profiles

#### Seat cushion upholstery

shaped polyurethane of different density, sterilized down, polyester fibre cover **Back cushion upholstery** 

sterilized down, polyester fibre cover

#### Top

veneered MDF wood fibre panel

#### Cap

steel

#### Feet

thermoplastic material

#### **Armrest support (DA31B)**

aluminium and steel

#### Armrest top (DA31B)

solid wood, shaped polyurethane of different density, polyester fibre cover

#### Service element support

steel

#### Service element top

solid wood or glass

#### **Ferrules**

plastic material

#### Cover

fabric (cannetè profile) or leather

# Technical drawings













3 2/7/25





















































































































































































## TD23R

### TD23RL







### TD36L