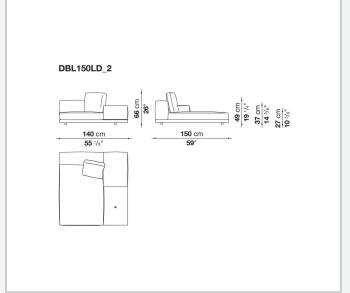

shion upholstery

shaped polyurethane of different density, sterilized down, polyester fibre cover **Back cushion upholstery** 

sterilized down, polyester fibre cover

#### Top

veneered MDF wood fibre panel

#### Cap

steel

#### Feet

thermoplastic material

#### **Armrest support (DA31B)**

aluminium and steel

#### Armrest top (DA31B)

solid wood, shaped polyurethane of different density, polyester fibre cover

#### Service element support

steel

#### Service element top

solid wood or glass

#### **Ferrules**

plastic material

#### Cover

fabric (cannetè profile) or leather

# Technical drawings













3 2/7/25





















































































































































































## TD23R

### TD23RL







### TD36L