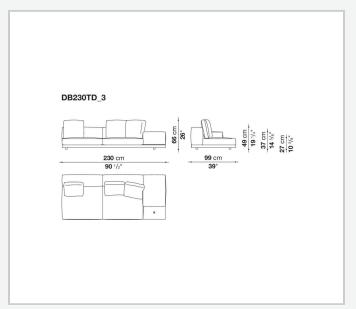

eered multi-layered wood panel, solid wood

#### **Back and armrest internal frame**

tubular steel and steel profiles

#### Seat cushion upholstery

shaped polyurethane of different density, sterilized down, polyester fibre cover **Back cushion upholstery** 

sterilized down, polyester fibre cover

#### Top

veneered MDF wood fibre panel

#### Cap

steel

#### Feet

thermoplastic material

#### **Armrest support (DA31B)**

aluminium and steel

#### Armrest top (DA31B)

solid wood, shaped polyurethane of different density, polyester fibre cover

#### Service element support

steel

#### Service element top

solid wood or glass

#### **Ferrules**

plastic material

#### Cover

fabric (cannetè profile) or leather

# Technical drawings













3 2/7/25





















































































































































































## TD23R

### TD23RL







### TD36L