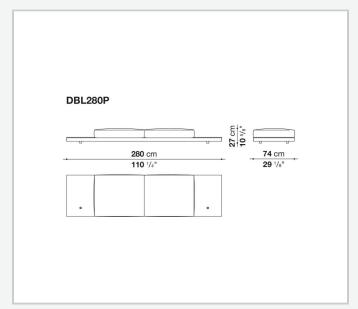

ion upholstery

shaped polyurethane of different density, sterilized down, polyester fibre cover **Back cushion upholstery** 

sterilized down, polyester fibre cover

#### Top

veneered MDF wood fibre panel

#### Cap

steel

#### Feet

thermoplastic material

#### **Armrest support (DA31B)**

aluminium and steel

#### Armrest top (DA31B)

solid wood, shaped polyurethane of different density, polyester fibre cover

#### Service element support

steel

#### Service element top

solid wood or glass

#### **Ferrules**

plastic material

#### Cover

fabric (cannetè profile) or leather

# Technical drawings













3 2/7/25





















































































































































































## TD23R

### TD23RL







### TD36L