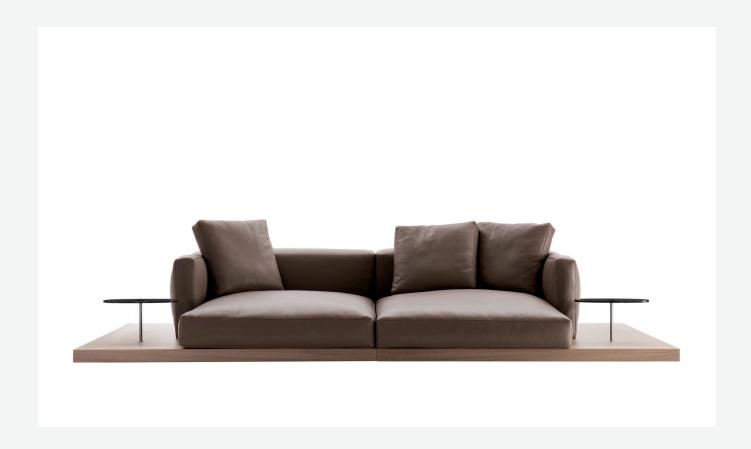

### Description

In the version with an Eastern-style low seat height, Dock is a collection of upholstered elements with a multiple soul, rendered highly flexible by the countless configurations made possible by the numerous elements included in the collection. This horizontally-spanning project is underscored by a highly textured platform: a dynamic element that extends beyond the sides of the sofa to create a support surface. The slender armrests, available in two depths, are generously padded, just like the backrest. The cushions create a play of sizes and proportions, making it possible to put together double-sided, corner and chaise longue compositions, with or without backrests, suitable for use at the centre of the room or for more traditional solutions. Dock comes with a series of accessories offering a vast array of possibilities: it is possible to insert extra elements between the seat cushions, such as comfortable padded armrests, while functional and supporting elements can be placed on the platform, ensuring further customisation possibilities so as to experience and design the system at will. The body is upholstered in either fabric or leather. Dock also comes in a higher version raised off the ground.