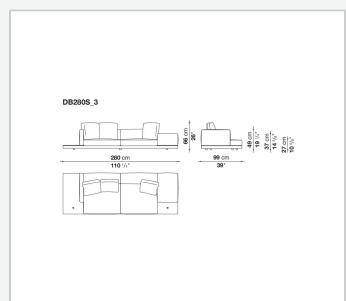

ar steel and steel profiles, veneered multi-layered wood panel, solid wood

#### **Back and armrest internal frame**

tubular steel and steel profiles

#### Seat cushion upholstery

shaped polyurethane of different density, sterilized down, polyester fibre cover **Back cushion upholstery** 

sterilized down, polyester fibre cover

#### Top

veneered MDF wood fibre panel

#### Cap

steel

#### Feet

thermoplastic material

#### **Armrest support (DA31B)**

aluminium and steel

#### Armrest top (DA31B)

solid wood, shaped polyurethane of different density, polyester fibre cover

#### Service element support

steel

#### Service element top

solid wood or glass

#### **Ferrules**

plastic material

#### Cover

fabric (cannetè profile) or leather

# Technical drawings













3 2/7/25





















































































































































































## TD23R

### TD23RL







### TD36L