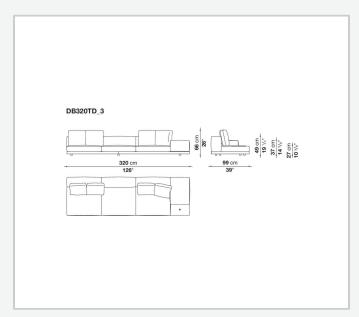

lti-layered wood panel, solid wood

#### **Back and armrest internal frame**

tubular steel and steel profiles

#### Seat cushion upholstery

shaped polyurethane of different density, sterilized down, polyester fibre cover **Back cushion upholstery** 

sterilized down, polyester fibre cover

#### Top

veneered MDF wood fibre panel

#### Cap

steel

#### Feet

thermoplastic material

#### **Armrest support (DA31B)**

aluminium and steel

#### Armrest top (DA31B)

solid wood, shaped polyurethane of different density, polyester fibre cover

#### Service element support

steel

#### Service element top

solid wood or glass

#### **Ferrules**

plastic material

#### Cover

fabric (cannetè profile) or leather

# Technical drawings













3 2/7/25





















































































































































































## TD23R

### TD23RL







### TD36L