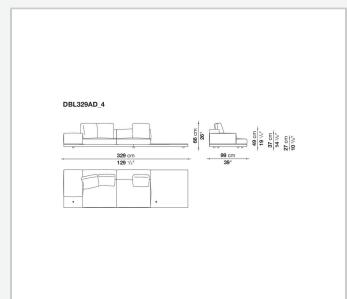

Seat cushion upholstery

shaped polyurethane of different density, sterilized down, polyester fibre cover **Back cushion upholstery** 

sterilized down, polyester fibre cover

#### Top

veneered MDF wood fibre panel

#### Cap

steel

#### Feet

thermoplastic material

#### **Armrest support (DA31B)**

aluminium and steel

#### Armrest top (DA31B)

solid wood, shaped polyurethane of different density, polyester fibre cover

#### Service element support

steel

#### Service element top

solid wood or glass

#### **Ferrules**

plastic material

#### Cover

fabric (cannetè profile) or leather

# Technical drawings













3 2/7/25





















































































































































































## TD23R

### TD23RL







### TD36L