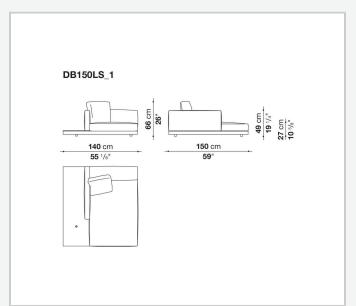

, solid wood

#### **Back and armrest internal frame**

tubular steel and steel profiles

#### Seat cushion upholstery

shaped polyurethane of different density, sterilized down, polyester fibre cover **Back cushion upholstery** 

sterilized down, polyester fibre cover

#### Top

veneered MDF wood fibre panel

#### Cap

steel

#### Feet

thermoplastic material

#### **Armrest support (DA31B)**

aluminium and steel

#### Armrest top (DA31B)

solid wood, shaped polyurethane of different density, polyester fibre cover

#### Service element support

steel

#### Service element top

solid wood or glass

#### **Ferrules**

plastic material

#### Cover

fabric (cannetè profile) or leather

# Technical drawings













3 2/7/25





















































































































































































## TD23R

### TD23RL







### TD36L