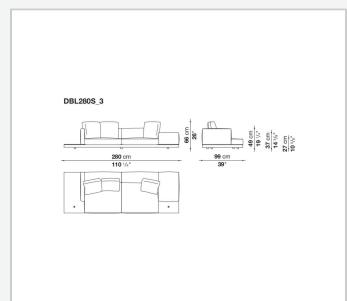

est internal frame**

tubular steel and steel profiles

#### Seat cushion upholstery

shaped polyurethane of different density, sterilized down, polyester fibre cover **Back cushion upholstery** 

sterilized down, polyester fibre cover

#### Top

veneered MDF wood fibre panel

#### Cap

steel

#### Feet

thermoplastic material

#### **Armrest support (DA31B)**

aluminium and steel

#### Armrest top (DA31B)

solid wood, shaped polyurethane of different density, polyester fibre cover

#### Service element support

steel

#### Service element top

solid wood or glass

#### **Ferrules**

plastic material

#### Cover

fabric (cannetè profile) or leather

# Technical drawings













3 2/7/25





















































































































































































## TD23R

### TD23RL







### TD36L