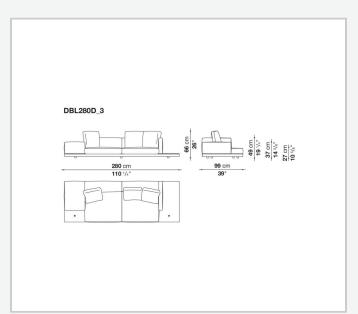

t internal frame**

tubular steel and steel profiles

#### Seat cushion upholstery

shaped polyurethane of different density, sterilized down, polyester fibre cover **Back cushion upholstery** 

sterilized down, polyester fibre cover

#### Top

veneered MDF wood fibre panel

#### Cap

steel

#### Feet

thermoplastic material

#### **Armrest support (DA31B)**

aluminium and steel

#### Armrest top (DA31B)

solid wood, shaped polyurethane of different density, polyester fibre cover

#### Service element support

steel

#### Service element top

solid wood or glass

#### **Ferrules**

plastic material

#### Cover

fabric (cannetè profile) or leather

# Technical drawings













3 2/7/25





















































































































































































## TD23R

### TD23RL







### TD36L