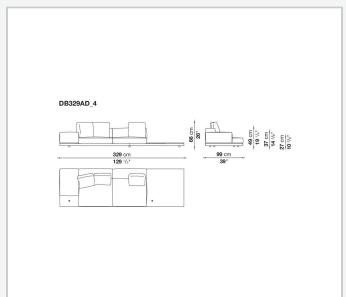

el, solid wood

#### **Back and armrest internal frame**

tubular steel and steel profiles

#### Seat cushion upholstery

shaped polyurethane of different density, sterilized down, polyester fibre cover **Back cushion upholstery** 

sterilized down, polyester fibre cover

#### Top

veneered MDF wood fibre panel

#### Cap

steel

#### Feet

thermoplastic material

#### **Armrest support (DA31B)**

aluminium and steel

#### Armrest top (DA31B)

solid wood, shaped polyurethane of different density, polyester fibre cover

#### Service element support

steel

#### Service element top

solid wood or glass

#### **Ferrules**

plastic material

#### Cover

fabric (cannetè profile) or leather

# Technical drawings













3 2/7/25





















































































































































































## TD23R

### TD23RL







### TD36L