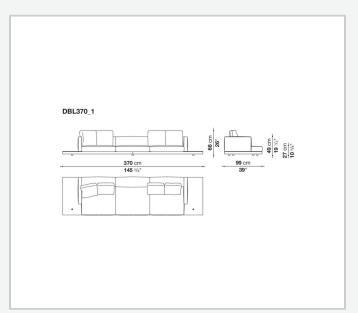

rame**

tubular steel and steel profiles

#### Seat cushion upholstery

shaped polyurethane of different density, sterilized down, polyester fibre cover **Back cushion upholstery** 

sterilized down, polyester fibre cover

#### Top

veneered MDF wood fibre panel

#### Cap

steel

#### Feet

thermoplastic material

#### **Armrest support (DA31B)**

aluminium and steel

#### Armrest top (DA31B)

solid wood, shaped polyurethane of different density, polyester fibre cover

#### Service element support

steel

#### Service element top

solid wood or glass

#### **Ferrules**

plastic material

#### Cover

fabric (cannetè profile) or leather

# Technical drawings













3 2/7/25





















































































































































































## TD23R

### TD23RL







### TD36L