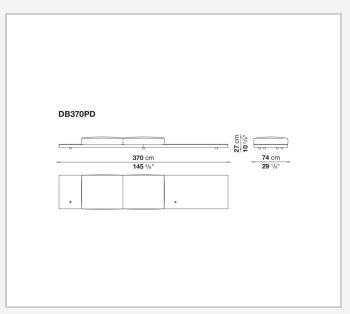

**Back and armrest internal frame**

tubular steel and steel profiles

#### Seat cushion upholstery

shaped polyurethane of different density, sterilized down, polyester fibre cover **Back cushion upholstery** 

sterilized down, polyester fibre cover

#### Top

veneered MDF wood fibre panel

#### Cap

steel

#### Feet

thermoplastic material

#### **Armrest support (DA31B)**

aluminium and steel

#### Armrest top (DA31B)

solid wood, shaped polyurethane of different density, polyester fibre cover

#### Service element support

steel

#### Service element top

solid wood or glass

#### **Ferrules**

plastic material

#### Cover

fabric (cannetè profile) or leather

# Technical drawings













3 2/7/25





















































































































































































## TD23R

### TD23RL







### TD36L