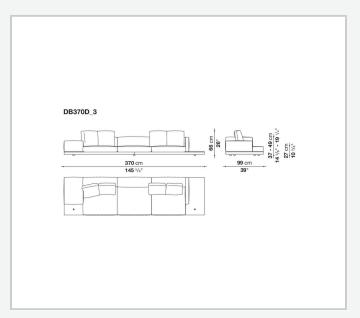

rofiles, veneered multi-layered wood panel, solid wood

#### **Back and armrest internal frame**

tubular steel and steel profiles

#### Seat cushion upholstery

shaped polyurethane of different density, sterilized down, polyester fibre cover **Back cushion upholstery** 

sterilized down, polyester fibre cover

#### Top

veneered MDF wood fibre panel

#### Cap

steel

#### Feet

thermoplastic material

#### **Armrest support (DA31B)**

aluminium and steel

#### Armrest top (DA31B)

solid wood, shaped polyurethane of different density, polyester fibre cover

#### Service element support

steel

#### Service element top

solid wood or glass

#### **Ferrules**

plastic material

#### Cover

fabric (cannetè profile) or leather

# Technical drawings













3 2/7/25





















































































































































































## TD23R

### TD23RL







### TD36L