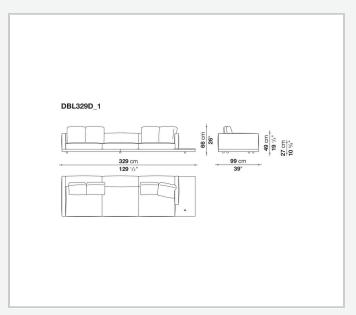

rnal frame**

tubular steel and steel profiles

#### Seat cushion upholstery

shaped polyurethane of different density, sterilized down, polyester fibre cover **Back cushion upholstery** 

sterilized down, polyester fibre cover

#### Top

veneered MDF wood fibre panel

#### Cap

steel

#### Feet

thermoplastic material

#### **Armrest support (DA31B)**

aluminium and steel

#### Armrest top (DA31B)

solid wood, shaped polyurethane of different density, polyester fibre cover

#### Service element support

steel

#### Service element top

solid wood or glass

#### **Ferrules**

plastic material

#### Cover

fabric (cannetè profile) or leather

# Technical drawings













3 2/7/25





















































































































































































## TD23R

### TD23RL







### TD36L