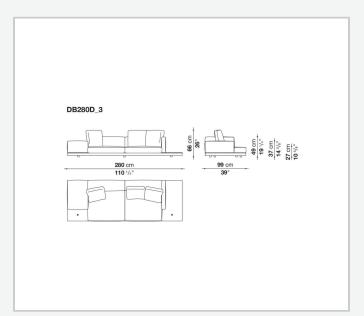

steel and steel profiles, veneered multi-layered wood panel, solid wood

#### **Back and armrest internal frame**

tubular steel and steel profiles

#### Seat cushion upholstery

shaped polyurethane of different density, sterilized down, polyester fibre cover **Back cushion upholstery** 

sterilized down, polyester fibre cover

#### Top

veneered MDF wood fibre panel

#### Cap

steel

#### Feet

thermoplastic material

#### **Armrest support (DA31B)**

aluminium and steel

#### Armrest top (DA31B)

solid wood, shaped polyurethane of different density, polyester fibre cover

#### Service element support

steel

#### Service element top

solid wood or glass

#### **Ferrules**

plastic material

#### Cover

fabric (cannetè profile) or leather

# Technical drawings













3 2/7/25





















































































































































































## TD23R

### TD23RL







### TD36L