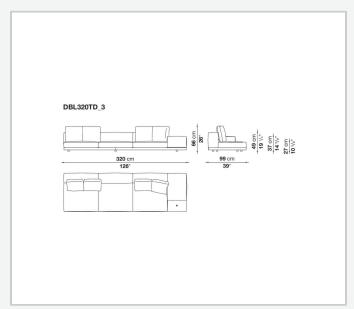

steel profiles

#### Seat cushion upholstery

shaped polyurethane of different density, sterilized down, polyester fibre cover **Back cushion upholstery** 

sterilized down, polyester fibre cover

#### Top

veneered MDF wood fibre panel

#### Cap

steel

#### Feet

thermoplastic material

#### **Armrest support (DA31B)**

aluminium and steel

#### Armrest top (DA31B)

solid wood, shaped polyurethane of different density, polyester fibre cover

#### Service element support

steel

#### Service element top

solid wood or glass

#### **Ferrules**

plastic material

#### Cover

fabric (cannetè profile) or leather

# Technical drawings













3 2/7/25





















































































































































































## TD23R

### TD23RL







### TD36L