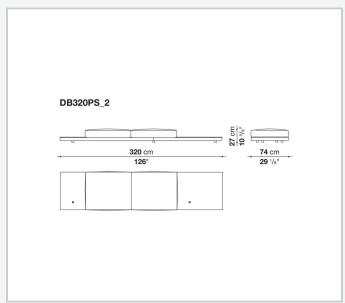

od

#### **Back and armrest internal frame**

tubular steel and steel profiles

#### Seat cushion upholstery

shaped polyurethane of different density, sterilized down, polyester fibre cover **Back cushion upholstery** 

sterilized down, polyester fibre cover

#### Top

veneered MDF wood fibre panel

#### Cap

steel

#### Feet

thermoplastic material

#### **Armrest support (DA31B)**

aluminium and steel

#### Armrest top (DA31B)

solid wood, shaped polyurethane of different density, polyester fibre cover

#### Service element support

steel

#### Service element top

solid wood or glass

#### **Ferrules**

plastic material

#### Cover

fabric (cannetè profile) or leather

# Technical drawings













3 2/7/25





















































































































































































## TD23R

### TD23RL







### TD36L