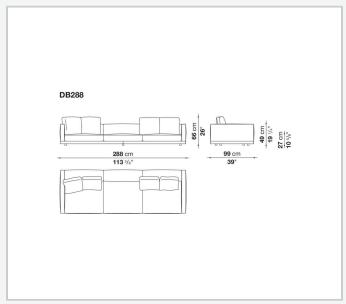

teel and steel profiles, veneered multi-layered wood panel, solid wood

#### **Back and armrest internal frame**

tubular steel and steel profiles

#### Seat cushion upholstery

shaped polyurethane of different density, sterilized down, polyester fibre cover **Back cushion upholstery** 

sterilized down, polyester fibre cover

#### Top

veneered MDF wood fibre panel

#### Cap

steel

#### Feet

thermoplastic material

#### **Armrest support (DA31B)**

aluminium and steel

#### Armrest top (DA31B)

solid wood, shaped polyurethane of different density, polyester fibre cover

#### Service element support

steel

#### Service element top

solid wood or glass

#### **Ferrules**

plastic material

#### Cover

fabric (cannetè profile) or leather

# Technical drawings













3 2/7/25





















































































































































































## TD23R

### TD23RL







### TD36L