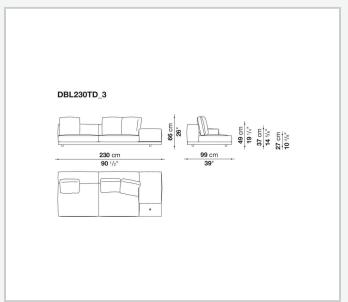

eel and steel profiles

#### Seat cushion upholstery

shaped polyurethane of different density, sterilized down, polyester fibre cover **Back cushion upholstery** 

sterilized down, polyester fibre cover

#### Top

veneered MDF wood fibre panel

#### Cap

steel

#### Feet

thermoplastic material

#### **Armrest support (DA31B)**

aluminium and steel

#### Armrest top (DA31B)

solid wood, shaped polyurethane of different density, polyester fibre cover

#### Service element support

steel

#### Service element top

solid wood or glass

#### **Ferrules**

plastic material

#### Cover

fabric (cannetè profile) or leather

# Technical drawings













3 2/7/25





















































































































































































## TD23R

### TD23RL







### TD36L