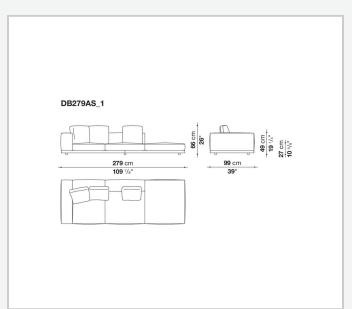

i-layered wood panel, solid wood

#### **Back and armrest internal frame**

tubular steel and steel profiles

#### Seat cushion upholstery

shaped polyurethane of different density, sterilized down, polyester fibre cover **Back cushion upholstery** 

sterilized down, polyester fibre cover

#### Top

veneered MDF wood fibre panel

#### Cap

steel

#### Feet

thermoplastic material

#### **Armrest support (DA31B)**

aluminium and steel

#### Armrest top (DA31B)

solid wood, shaped polyurethane of different density, polyester fibre cover

#### Service element support

steel

#### Service element top

solid wood or glass

#### **Ferrules**

plastic material

#### Cover

fabric (cannetè profile) or leather

# Technical drawings













3 2/7/25





















































































































































































## TD23R

### TD23RL







### TD36L