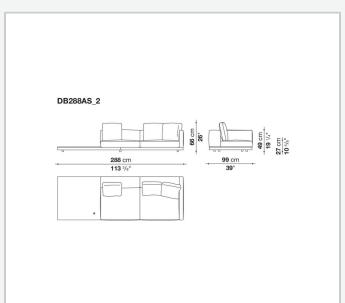

d wood panel, solid wood

#### **Back and armrest internal frame**

tubular steel and steel profiles

#### Seat cushion upholstery

shaped polyurethane of different density, sterilized down, polyester fibre cover **Back cushion upholstery** 

sterilized down, polyester fibre cover

#### Top

veneered MDF wood fibre panel

#### Cap

steel

#### Feet

thermoplastic material

#### **Armrest support (DA31B)**

aluminium and steel

#### Armrest top (DA31B)

solid wood, shaped polyurethane of different density, polyester fibre cover

#### Service element support

steel

#### Service element top

solid wood or glass

#### **Ferrules**

plastic material

#### Cover

fabric (cannetè profile) or leather

# Technical drawings













3 2/7/25





















































































































































































## TD23R

### TD23RL







### TD36L