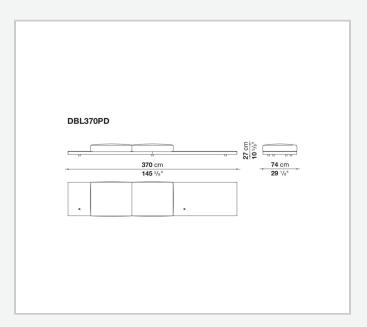

holstery

shaped polyurethane of different density, sterilized down, polyester fibre cover **Back cushion upholstery** 

sterilized down, polyester fibre cover

#### Top

veneered MDF wood fibre panel

#### Cap

steel

#### Feet

thermoplastic material

#### **Armrest support (DA31B)**

aluminium and steel

#### Armrest top (DA31B)

solid wood, shaped polyurethane of different density, polyester fibre cover

#### Service element support

steel

#### Service element top

solid wood or glass

#### **Ferrules**

plastic material

#### Cover

fabric (cannetè profile) or leather

# Technical drawings













3 2/7/25





















































































































































































## TD23R

### TD23RL







### TD36L