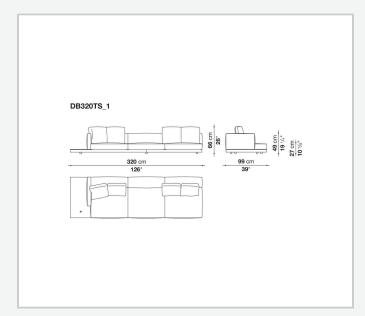

red multi-layered wood panel, solid wood

#### **Back and armrest internal frame**

tubular steel and steel profiles

#### Seat cushion upholstery

shaped polyurethane of different density, sterilized down, polyester fibre cover **Back cushion upholstery** 

sterilized down, polyester fibre cover

#### Top

veneered MDF wood fibre panel

#### Cap

steel

#### Feet

thermoplastic material

#### **Armrest support (DA31B)**

aluminium and steel

#### Armrest top (DA31B)

solid wood, shaped polyurethane of different density, polyester fibre cover

#### Service element support

steel

#### Service element top

solid wood or glass

#### **Ferrules**

plastic material

#### Cover

fabric (cannetè profile) or leather

# Technical drawings













3 2/7/25





















































































































































































## TD23R

### TD23RL







### TD36L