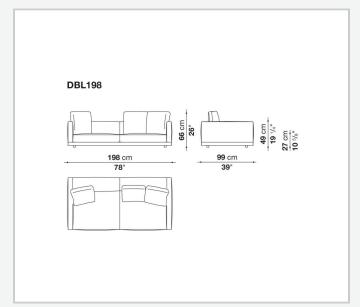

*Back and armrest internal frame**

tubular steel and steel profiles

#### Seat cushion upholstery

shaped polyurethane of different density, sterilized down, polyester fibre cover **Back cushion upholstery** 

sterilized down, polyester fibre cover

#### Top

veneered MDF wood fibre panel

#### Cap

steel

#### Feet

thermoplastic material

#### **Armrest support (DA31B)**

aluminium and steel

#### Armrest top (DA31B)

solid wood, shaped polyurethane of different density, polyester fibre cover

#### Service element support

steel

#### Service element top

solid wood or glass

#### **Ferrules**

plastic material

#### Cover

fabric (cannetè profile) or leather

# Technical drawings













3 2/7/25





















































































































































































## TD23R

### TD23RL







### TD36L