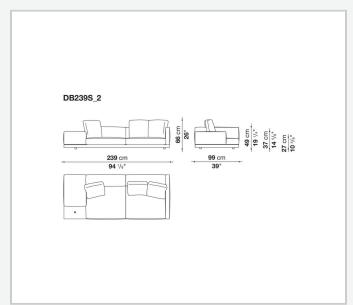

en base)** 

tubular steel and steel profiles, veneered multi-layered wood panel, solid wood

#### **Back and armrest internal frame**

tubular steel and steel profiles

#### Seat cushion upholstery

shaped polyurethane of different density, sterilized down, polyester fibre cover **Back cushion upholstery** 

sterilized down, polyester fibre cover

#### Top

veneered MDF wood fibre panel

#### Cap

steel

#### Feet

thermoplastic material

#### **Armrest support (DA31B)**

aluminium and steel

#### Armrest top (DA31B)

solid wood, shaped polyurethane of different density, polyester fibre cover

#### Service element support

steel

#### Service element top

solid wood or glass

#### **Ferrules**

plastic material

#### Cover

fabric (cannetè profile) or leather

# Technical drawings













3 2/7/25





















































































































































































## TD23R

### TD23RL







### TD36L