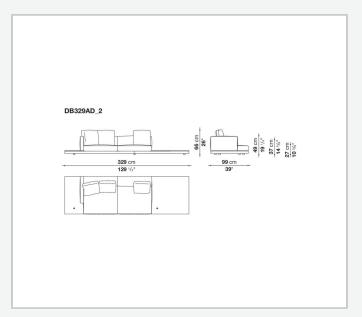

panel, solid wood

#### **Back and armrest internal frame**

tubular steel and steel profiles

#### Seat cushion upholstery

shaped polyurethane of different density, sterilized down, polyester fibre cover **Back cushion upholstery** 

sterilized down, polyester fibre cover

#### Top

veneered MDF wood fibre panel

#### Cap

steel

#### Feet

thermoplastic material

#### **Armrest support (DA31B)**

aluminium and steel

#### Armrest top (DA31B)

solid wood, shaped polyurethane of different density, polyester fibre cover

#### Service element support

steel

#### Service element top

solid wood or glass

#### **Ferrules**

plastic material

#### Cover

fabric (cannetè profile) or leather

# Technical drawings













3 2/7/25





















































































































































































## TD23R

### TD23RL







### TD36L