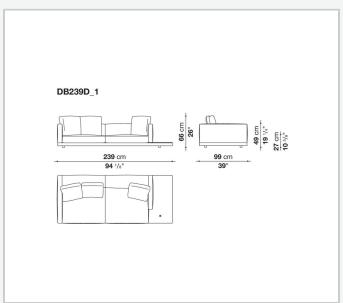

oden base)** 

tubular steel and steel profiles, veneered multi-layered wood panel, solid wood

#### **Back and armrest internal frame**

tubular steel and steel profiles

#### Seat cushion upholstery

shaped polyurethane of different density, sterilized down, polyester fibre cover **Back cushion upholstery** 

sterilized down, polyester fibre cover

#### Top

veneered MDF wood fibre panel

#### Cap

steel

#### Feet

thermoplastic material

#### **Armrest support (DA31B)**

aluminium and steel

#### Armrest top (DA31B)

solid wood, shaped polyurethane of different density, polyester fibre cover

#### Service element support

steel

#### Service element top

solid wood or glass

#### **Ferrules**

plastic material

#### Cover

fabric (cannetè profile) or leather

# Technical drawings













3 2/7/25





















































































































































































## TD23R

### TD23RL







### TD36L