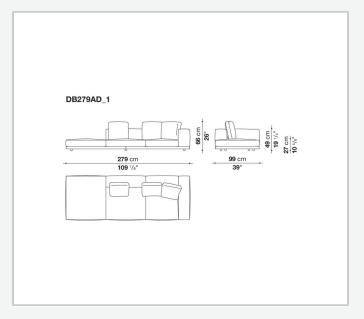

layered wood panel, solid wood

#### **Back and armrest internal frame**

tubular steel and steel profiles

#### Seat cushion upholstery

shaped polyurethane of different density, sterilized down, polyester fibre cover **Back cushion upholstery** 

sterilized down, polyester fibre cover

#### Top

veneered MDF wood fibre panel

#### Cap

steel

#### Feet

thermoplastic material

#### **Armrest support (DA31B)**

aluminium and steel

#### Armrest top (DA31B)

solid wood, shaped polyurethane of different density, polyester fibre cover

#### Service element support

steel

#### Service element top

solid wood or glass

#### **Ferrules**

plastic material

#### Cover

fabric (cannetè profile) or leather

# Technical drawings













3 2/7/25





















































































































































































## TD23R

### TD23RL







### TD36L