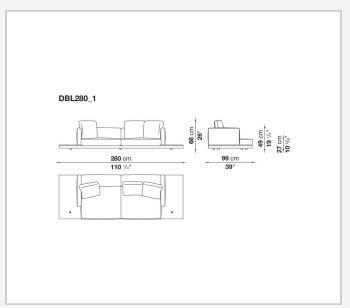

armrest internal frame**

tubular steel and steel profiles

#### Seat cushion upholstery

shaped polyurethane of different density, sterilized down, polyester fibre cover **Back cushion upholstery** 

sterilized down, polyester fibre cover

#### Top

veneered MDF wood fibre panel

#### Cap

steel

#### Feet

thermoplastic material

#### **Armrest support (DA31B)**

aluminium and steel

#### Armrest top (DA31B)

solid wood, shaped polyurethane of different density, polyester fibre cover

#### Service element support

steel

#### Service element top

solid wood or glass

#### **Ferrules**

plastic material

#### Cover

fabric (cannetè profile) or leather

# Technical drawings













3 2/7/25





















































































































































































## TD23R

### TD23RL







### TD36L