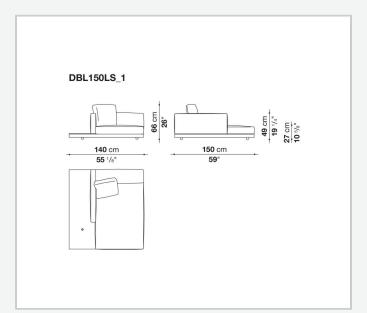

eat cushion upholstery

shaped polyurethane of different density, sterilized down, polyester fibre cover **Back cushion upholstery** 

sterilized down, polyester fibre cover

#### Top

veneered MDF wood fibre panel

#### Cap

steel

#### Feet

thermoplastic material

#### **Armrest support (DA31B)**

aluminium and steel

#### Armrest top (DA31B)

solid wood, shaped polyurethane of different density, polyester fibre cover

#### Service element support

steel

#### Service element top

solid wood or glass

#### **Ferrules**

plastic material

#### Cover

fabric (cannetè profile) or leather

# Technical drawings













3 2/7/25





















































































































































































## TD23R

### TD23RL







### TD36L