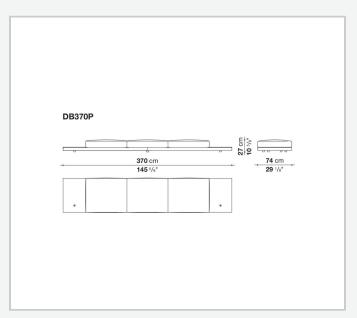

#### **Back and armrest internal frame**

tubular steel and steel profiles

#### Seat cushion upholstery

shaped polyurethane of different density, sterilized down, polyester fibre cover **Back cushion upholstery** 

sterilized down, polyester fibre cover

#### Top

veneered MDF wood fibre panel

#### Cap

steel

#### Feet

thermoplastic material

#### **Armrest support (DA31B)**

aluminium and steel

#### Armrest top (DA31B)

solid wood, shaped polyurethane of different density, polyester fibre cover

#### Service element support

steel

#### Service element top

solid wood or glass

#### **Ferrules**

plastic material

#### Cover

fabric (cannetè profile) or leather

# Technical drawings













3 2/7/25





















































































































































































## TD23R

### TD23RL







### TD36L