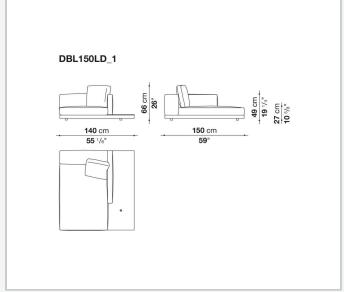

t cushion upholstery

shaped polyurethane of different density, sterilized down, polyester fibre cover **Back cushion upholstery** 

sterilized down, polyester fibre cover

#### Top

veneered MDF wood fibre panel

#### Cap

steel

#### Feet

thermoplastic material

#### **Armrest support (DA31B)**

aluminium and steel

#### Armrest top (DA31B)

solid wood, shaped polyurethane of different density, polyester fibre cover

#### Service element support

steel

#### Service element top

solid wood or glass

#### **Ferrules**

plastic material

#### Cover

fabric (cannetè profile) or leather

# Technical drawings













3 2/7/25





















































































































































































## TD23R

### TD23RL







### TD36L