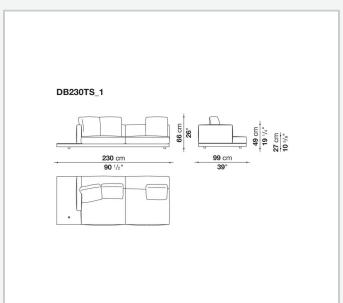

s, veneered multi-layered wood panel, solid wood

#### **Back and armrest internal frame**

tubular steel and steel profiles

#### Seat cushion upholstery

shaped polyurethane of different density, sterilized down, polyester fibre cover **Back cushion upholstery** 

sterilized down, polyester fibre cover

#### Top

veneered MDF wood fibre panel

#### Cap

steel

#### Feet

thermoplastic material

#### **Armrest support (DA31B)**

aluminium and steel

#### Armrest top (DA31B)

solid wood, shaped polyurethane of different density, polyester fibre cover

#### Service element support

steel

#### Service element top

solid wood or glass

#### **Ferrules**

plastic material

#### Cover

fabric (cannetè profile) or leather

# Technical drawings













3 2/7/25





















































































































































































## TD23R

### TD23RL







### TD36L