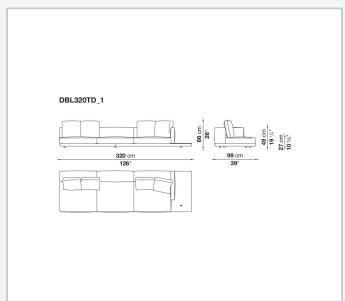

and steel profiles

#### Seat cushion upholstery

shaped polyurethane of different density, sterilized down, polyester fibre cover **Back cushion upholstery** 

sterilized down, polyester fibre cover

#### Top

veneered MDF wood fibre panel

#### Cap

steel

#### Feet

thermoplastic material

#### **Armrest support (DA31B)**

aluminium and steel

#### Armrest top (DA31B)

solid wood, shaped polyurethane of different density, polyester fibre cover

#### Service element support

steel

#### Service element top

solid wood or glass

#### **Ferrules**

plastic material

#### Cover

fabric (cannetè profile) or leather

# Technical drawings













3 2/7/25





















































































































































































## TD23R

### TD23RL







### TD36L