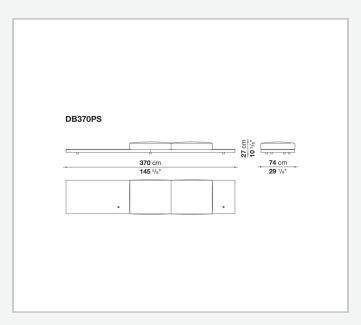

## **Back and armrest internal frame**

tubular steel and steel profiles

#### Seat cushion upholstery

shaped polyurethane of different density, sterilized down, polyester fibre cover **Back cushion upholstery** 

sterilized down, polyester fibre cover

#### Top

veneered MDF wood fibre panel

#### Cap

steel

#### Feet

thermoplastic material

#### **Armrest support (DA31B)**

aluminium and steel

#### Armrest top (DA31B)

solid wood, shaped polyurethane of different density, polyester fibre cover

#### Service element support

steel

#### Service element top

solid wood or glass

#### **Ferrules**

plastic material

#### Cover

fabric (cannetè profile) or leather

# Technical drawings













3 2/7/25





















































































































































































## TD23R

### TD23RL







### TD36L