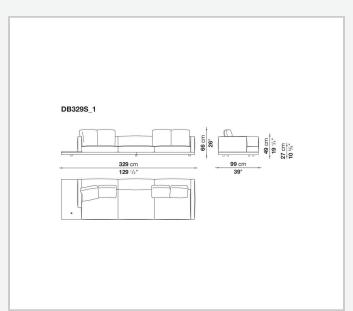

el and steel profiles, veneered multi-layered wood panel, solid wood

#### **Back and armrest internal frame**

tubular steel and steel profiles

#### Seat cushion upholstery

shaped polyurethane of different density, sterilized down, polyester fibre cover **Back cushion upholstery** 

sterilized down, polyester fibre cover

#### Top

veneered MDF wood fibre panel

#### Cap

steel

#### Feet

thermoplastic material

#### **Armrest support (DA31B)**

aluminium and steel

#### Armrest top (DA31B)

solid wood, shaped polyurethane of different density, polyester fibre cover

#### Service element support

steel

#### Service element top

solid wood or glass

#### **Ferrules**

plastic material

#### Cover

fabric (cannetè profile) or leather

# Technical drawings













3 2/7/25





















































































































































































## TD23R

### TD23RL







### TD36L