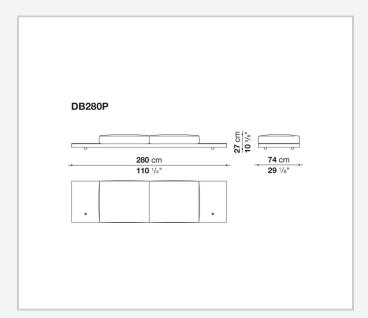

wood

#### **Back and armrest internal frame**

tubular steel and steel profiles

#### Seat cushion upholstery

shaped polyurethane of different density, sterilized down, polyester fibre cover **Back cushion upholstery** 

sterilized down, polyester fibre cover

#### Top

veneered MDF wood fibre panel

#### Cap

steel

#### Feet

thermoplastic material

#### **Armrest support (DA31B)**

aluminium and steel

#### Armrest top (DA31B)

solid wood, shaped polyurethane of different density, polyester fibre cover

#### Service element support

steel

#### Service element top

solid wood or glass

#### **Ferrules**

plastic material

#### Cover

fabric (cannetè profile) or leather

# Technical drawings













3 2/7/25





















































































































































































## TD23R

### TD23RL







### TD36L