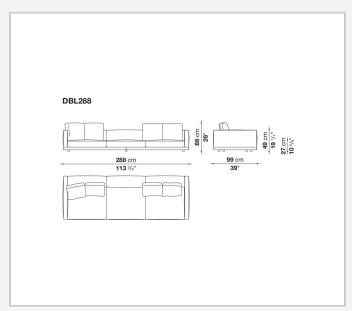

internal frame**

tubular steel and steel profiles

#### Seat cushion upholstery

shaped polyurethane of different density, sterilized down, polyester fibre cover **Back cushion upholstery** 

sterilized down, polyester fibre cover

#### Top

veneered MDF wood fibre panel

#### Cap

steel

#### Feet

thermoplastic material

#### **Armrest support (DA31B)**

aluminium and steel

#### Armrest top (DA31B)

solid wood, shaped polyurethane of different density, polyester fibre cover

#### Service element support

steel

#### Service element top

solid wood or glass

#### **Ferrules**

plastic material

#### Cover

fabric (cannetè profile) or leather

# Technical drawings













3 2/7/25





















































































































































































## TD23R

### TD23RL







### TD36L