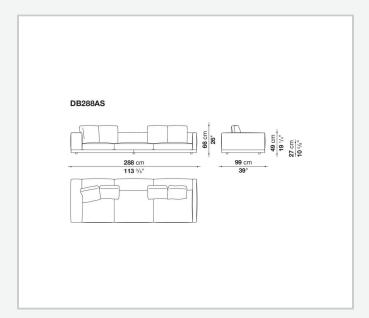

yered wood panel, solid wood

#### **Back and armrest internal frame**

tubular steel and steel profiles

#### Seat cushion upholstery

shaped polyurethane of different density, sterilized down, polyester fibre cover **Back cushion upholstery** 

sterilized down, polyester fibre cover

#### Top

veneered MDF wood fibre panel

#### Cap

steel

#### Feet

thermoplastic material

#### **Armrest support (DA31B)**

aluminium and steel

#### Armrest top (DA31B)

solid wood, shaped polyurethane of different density, polyester fibre cover

#### Service element support

steel

#### Service element top

solid wood or glass

#### **Ferrules**

plastic material

#### Cover

fabric (cannetè profile) or leather

# Technical drawings













3 2/7/25





















































































































































































## TD23R

### TD23RL







### TD36L