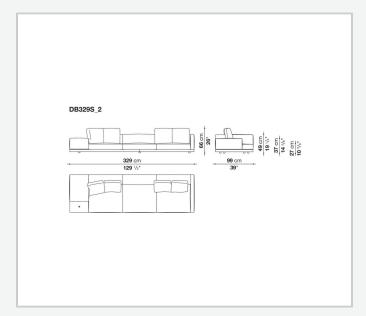

nd steel profiles, veneered multi-layered wood panel, solid wood

#### **Back and armrest internal frame**

tubular steel and steel profiles

#### Seat cushion upholstery

shaped polyurethane of different density, sterilized down, polyester fibre cover **Back cushion upholstery** 

sterilized down, polyester fibre cover

#### Top

veneered MDF wood fibre panel

#### Cap

steel

#### Feet

thermoplastic material

#### **Armrest support (DA31B)**

aluminium and steel

#### Armrest top (DA31B)

solid wood, shaped polyurethane of different density, polyester fibre cover

#### Service element support

steel

#### Service element top

solid wood or glass

#### **Ferrules**

plastic material

#### Cover

fabric (cannetè profile) or leather

# Technical drawings













3 2/7/25





















































































































































































## TD23R

### TD23RL







### TD36L