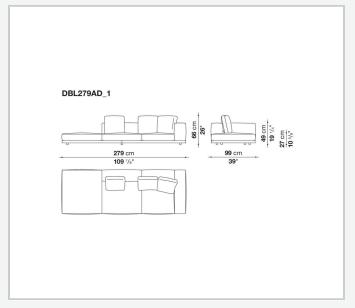

l profiles

#### Seat cushion upholstery

shaped polyurethane of different density, sterilized down, polyester fibre cover **Back cushion upholstery** 

sterilized down, polyester fibre cover

#### Top

veneered MDF wood fibre panel

#### Cap

steel

#### Feet

thermoplastic material

#### **Armrest support (DA31B)**

aluminium and steel

#### Armrest top (DA31B)

solid wood, shaped polyurethane of different density, polyester fibre cover

#### Service element support

steel

#### Service element top

solid wood or glass

#### **Ferrules**

plastic material

#### Cover

fabric (cannetè profile) or leather

# Technical drawings













3 2/7/25





















































































































































































## TD23R

### TD23RL







### TD36L