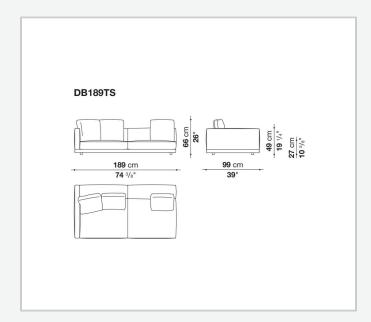

files, veneered multi-layered wood panel, solid wood

#### **Back and armrest internal frame**

tubular steel and steel profiles

#### Seat cushion upholstery

shaped polyurethane of different density, sterilized down, polyester fibre cover **Back cushion upholstery** 

sterilized down, polyester fibre cover

#### Top

veneered MDF wood fibre panel

#### Cap

steel

#### Feet

thermoplastic material

#### **Armrest support (DA31B)**

aluminium and steel

#### Armrest top (DA31B)

solid wood, shaped polyurethane of different density, polyester fibre cover

#### Service element support

steel

#### Service element top

solid wood or glass

#### **Ferrules**

plastic material

#### Cover

fabric (cannetè profile) or leather

# Technical drawings













3 2/7/25





















































































































































































## TD23R

### TD23RL







### TD36L