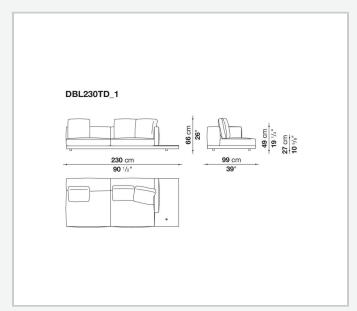

r steel and steel profiles

#### Seat cushion upholstery

shaped polyurethane of different density, sterilized down, polyester fibre cover **Back cushion upholstery** 

sterilized down, polyester fibre cover

#### Top

veneered MDF wood fibre panel

#### Cap

steel

#### Feet

thermoplastic material

#### **Armrest support (DA31B)**

aluminium and steel

#### Armrest top (DA31B)

solid wood, shaped polyurethane of different density, polyester fibre cover

#### Service element support

steel

#### Service element top

solid wood or glass

#### **Ferrules**

plastic material

#### Cover

fabric (cannetè profile) or leather

# Technical drawings













3 2/7/25





















































































































































































## TD23R

### TD23RL







### TD36L