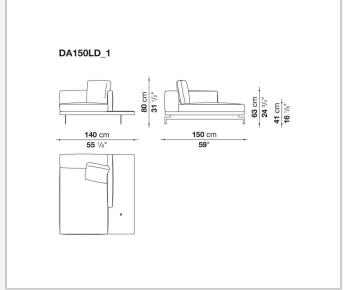

panel, solid wood

#### **Back and armrest internal frame**

tubular steel and steel profiles

#### Seat cushion upholstery

shaped polyurethane of different density, sterilized down, polyester fibre cover **Back cushion upholstery** 

sterilized down, polyester fibre cover

#### Top

veneered MDF wood fibre panel

#### Cap

steel

#### Support frame

steel profiles

#### **Armrest support (DA31B)**

aluminium and steel

#### Armrest top (DA31B)

solid wood, shaped polyurethane of different density, polyester fibre cover

#### Service element support

steel

#### Service element top

solid wood or glass

#### **Ferrules**

plastic material

#### Cover

fabric (cannetè profile) or leather

## Technical drawings

































































































































































































## TD23R

### TD23RL







### TD36L