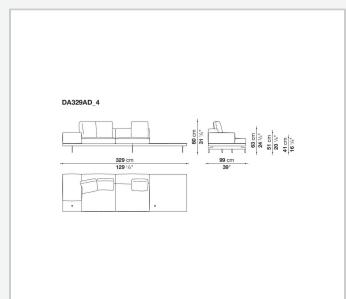

wood panel, solid wood

#### **Back and armrest internal frame**

tubular steel and steel profiles

#### Seat cushion upholstery

shaped polyurethane of different density, sterilized down, polyester fibre cover **Back cushion upholstery** 

sterilized down, polyester fibre cover

#### Top

veneered MDF wood fibre panel

#### Cap

steel

#### Support frame

steel profiles

#### **Armrest support (DA31B)**

aluminium and steel

#### Armrest top (DA31B)

solid wood, shaped polyurethane of different density, polyester fibre cover

#### Service element support

steel

#### Service element top

solid wood or glass

#### **Ferrules**

plastic material

#### Cover

fabric (cannetè profile) or leather

## Technical drawings

































































































































































































## TD23R

### TD23RL







### TD36L