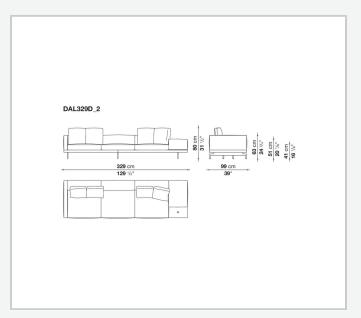

mrest internal frame**

tubular steel and steel profiles

#### Seat cushion upholstery

shaped polyurethane of different density, sterilized down, polyester fibre cover **Back cushion upholstery** 

sterilized down, polyester fibre cover

#### Top

veneered MDF wood fibre panel

#### Cap

steel

#### Support frame

steel profiles

#### **Armrest support (DA31B)**

aluminium and steel

#### Armrest top (DA31B)

solid wood, shaped polyurethane of different density, polyester fibre cover

#### Service element support

steel

#### Service element top

solid wood or glass

#### **Ferrules**

plastic material

#### Cover

fabric (cannetè profile) or leather

## Technical drawings

































































































































































































## TD23R

### TD23RL







### TD36L