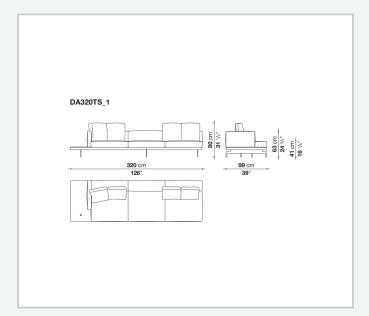

s, veneered multi-layered wood panel, solid wood

#### **Back and armrest internal frame**

tubular steel and steel profiles

#### Seat cushion upholstery

shaped polyurethane of different density, sterilized down, polyester fibre cover **Back cushion upholstery** 

sterilized down, polyester fibre cover

#### Top

veneered MDF wood fibre panel

#### Cap

steel

#### Support frame

steel profiles

#### **Armrest support (DA31B)**

aluminium and steel

#### Armrest top (DA31B)

solid wood, shaped polyurethane of different density, polyester fibre cover

#### Service element support

steel

#### Service element top

solid wood or glass

#### **Ferrules**

plastic material

#### Cover

fabric (cannetè profile) or leather

## Technical drawings

































































































































































































## TD23R

### TD23RL







### TD36L