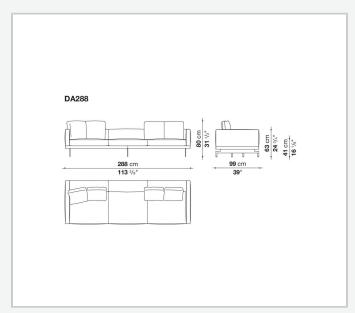

ubular steel and steel profiles, veneered multi-layered wood panel, solid wood

#### **Back and armrest internal frame**

tubular steel and steel profiles

#### Seat cushion upholstery

shaped polyurethane of different density, sterilized down, polyester fibre cover **Back cushion upholstery** 

sterilized down, polyester fibre cover

#### Top

veneered MDF wood fibre panel

#### Cap

steel

#### Support frame

steel profiles

#### **Armrest support (DA31B)**

aluminium and steel

#### Armrest top (DA31B)

solid wood, shaped polyurethane of different density, polyester fibre cover

#### Service element support

steel

#### Service element top

solid wood or glass

#### **Ferrules**

plastic material

#### Cover

fabric (cannetè profile) or leather

## Technical drawings

































































































































































































## TD23R

### TD23RL







### TD36L