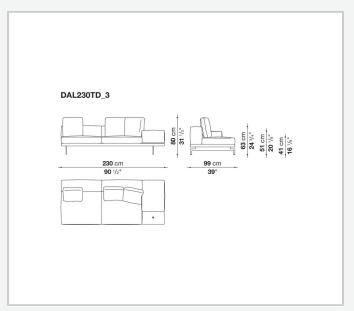

bular steel and steel profiles

#### Seat cushion upholstery

shaped polyurethane of different density, sterilized down, polyester fibre cover **Back cushion upholstery** 

sterilized down, polyester fibre cover

#### Top

veneered MDF wood fibre panel

#### Cap

steel

#### Support frame

steel profiles

#### **Armrest support (DA31B)**

aluminium and steel

#### Armrest top (DA31B)

solid wood, shaped polyurethane of different density, polyester fibre cover

#### Service element support

steel

#### Service element top

solid wood or glass

#### **Ferrules**

plastic material

#### Cover

fabric (cannetè profile) or leather

## Technical drawings

































































































































































































## TD23R

### TD23RL







### TD36L