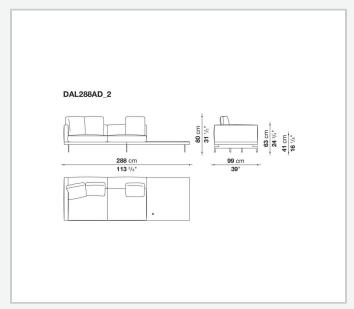

l profiles

#### Seat cushion upholstery

shaped polyurethane of different density, sterilized down, polyester fibre cover **Back cushion upholstery** 

sterilized down, polyester fibre cover

#### Top

veneered MDF wood fibre panel

#### Cap

steel

#### Support frame

steel profiles

#### **Armrest support (DA31B)**

aluminium and steel

#### Armrest top (DA31B)

solid wood, shaped polyurethane of different density, polyester fibre cover

#### Service element support

steel

#### Service element top

solid wood or glass

#### **Ferrules**

plastic material

#### Cover

fabric (cannetè profile) or leather

## Technical drawings

































































































































































































## TD23R

### TD23RL







### TD36L