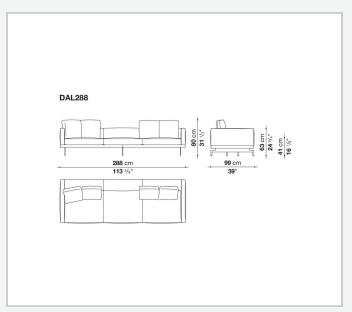

est internal frame**

tubular steel and steel profiles

#### Seat cushion upholstery

shaped polyurethane of different density, sterilized down, polyester fibre cover **Back cushion upholstery** 

sterilized down, polyester fibre cover

#### Top

veneered MDF wood fibre panel

#### Cap

steel

#### Support frame

steel profiles

#### **Armrest support (DA31B)**

aluminium and steel

#### Armrest top (DA31B)

solid wood, shaped polyurethane of different density, polyester fibre cover

#### Service element support

steel

#### Service element top

solid wood or glass

#### **Ferrules**

plastic material

#### Cover

fabric (cannetè profile) or leather

## Technical drawings

































































































































































































## TD23R

### TD23RL







### TD36L