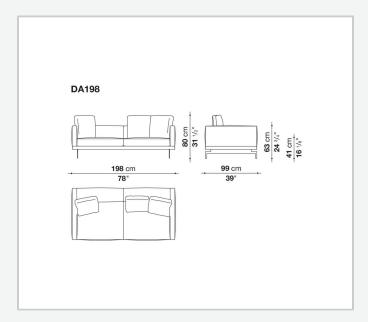

wooden base)** 

tubular steel and steel profiles, veneered multi-layered wood panel, solid wood

#### **Back and armrest internal frame**

tubular steel and steel profiles

#### Seat cushion upholstery

shaped polyurethane of different density, sterilized down, polyester fibre cover **Back cushion upholstery** 

sterilized down, polyester fibre cover

#### Top

veneered MDF wood fibre panel

#### Cap

steel

#### Support frame

steel profiles

#### **Armrest support (DA31B)**

aluminium and steel

#### Armrest top (DA31B)

solid wood, shaped polyurethane of different density, polyester fibre cover

#### Service element support

steel

#### Service element top

solid wood or glass

#### **Ferrules**

plastic material

#### Cover

fabric (cannetè profile) or leather

## Technical drawings

































































































































































































## TD23R

### TD23RL







### TD36L