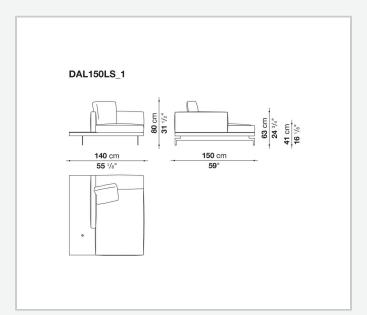

#### Seat cushion upholstery

shaped polyurethane of different density, sterilized down, polyester fibre cover **Back cushion upholstery** 

sterilized down, polyester fibre cover

#### Top

veneered MDF wood fibre panel

#### Cap

steel

#### Support frame

steel profiles

#### **Armrest support (DA31B)**

aluminium and steel

#### Armrest top (DA31B)

solid wood, shaped polyurethane of different density, polyester fibre cover

#### Service element support

steel

#### Service element top

solid wood or glass

#### **Ferrules**

plastic material

#### Cover

fabric (cannetè profile) or leather

## Technical drawings

































































































































































































## TD23R

### TD23RL







### TD36L