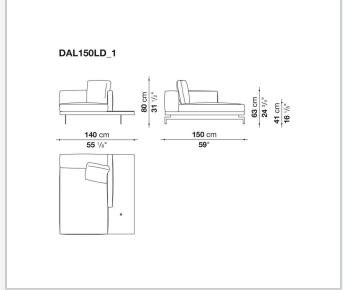

#### Seat cushion upholstery

shaped polyurethane of different density, sterilized down, polyester fibre cover **Back cushion upholstery** 

sterilized down, polyester fibre cover

#### Top

veneered MDF wood fibre panel

#### Cap

steel

#### Support frame

steel profiles

#### **Armrest support (DA31B)**

aluminium and steel

#### Armrest top (DA31B)

solid wood, shaped polyurethane of different density, polyester fibre cover

#### Service element support

steel

#### Service element top

solid wood or glass

#### **Ferrules**

plastic material

#### Cover

fabric (cannetè profile) or leather

## Technical drawings

































































































































































































## TD23R

### TD23RL







### TD36L