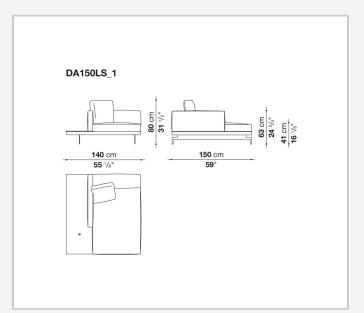

od panel, solid wood

#### **Back and armrest internal frame**

tubular steel and steel profiles

#### Seat cushion upholstery

shaped polyurethane of different density, sterilized down, polyester fibre cover **Back cushion upholstery** 

sterilized down, polyester fibre cover

#### Top

veneered MDF wood fibre panel

#### Cap

steel

#### Support frame

steel profiles

#### **Armrest support (DA31B)**

aluminium and steel

#### Armrest top (DA31B)

solid wood, shaped polyurethane of different density, polyester fibre cover

#### Service element support

steel

#### Service element top

solid wood or glass

#### **Ferrules**

plastic material

#### Cover

fabric (cannetè profile) or leather

## Technical drawings

































































































































































































## TD23R

### TD23RL







### TD36L