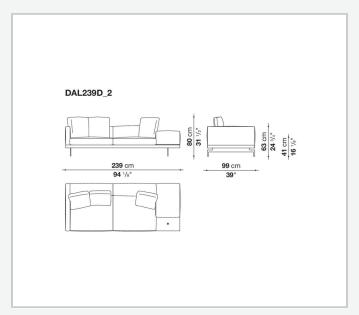

*Back and armrest internal frame**

tubular steel and steel profiles

#### Seat cushion upholstery

shaped polyurethane of different density, sterilized down, polyester fibre cover **Back cushion upholstery** 

sterilized down, polyester fibre cover

#### Top

veneered MDF wood fibre panel

#### Cap

steel

#### Support frame

steel profiles

#### **Armrest support (DA31B)**

aluminium and steel

#### Armrest top (DA31B)

solid wood, shaped polyurethane of different density, polyester fibre cover

#### Service element support

steel

#### Service element top

solid wood or glass

#### **Ferrules**

plastic material

#### Cover

fabric (cannetè profile) or leather

## Technical drawings

































































































































































































## TD23R

### TD23RL







### TD36L