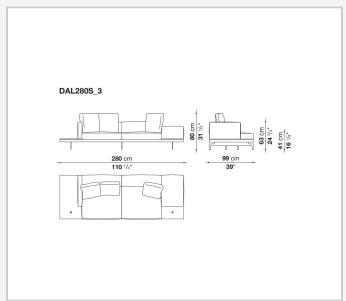

and armrest internal frame**

tubular steel and steel profiles

#### Seat cushion upholstery

shaped polyurethane of different density, sterilized down, polyester fibre cover **Back cushion upholstery** 

sterilized down, polyester fibre cover

#### Top

veneered MDF wood fibre panel

#### Cap

steel

#### Support frame

steel profiles

#### **Armrest support (DA31B)**

aluminium and steel

#### Armrest top (DA31B)

solid wood, shaped polyurethane of different density, polyester fibre cover

#### Service element support

steel

#### Service element top

solid wood or glass

#### **Ferrules**

plastic material

#### Cover

fabric (cannetè profile) or leather

## Technical drawings

































































































































































































## TD23R

### TD23RL







### TD36L