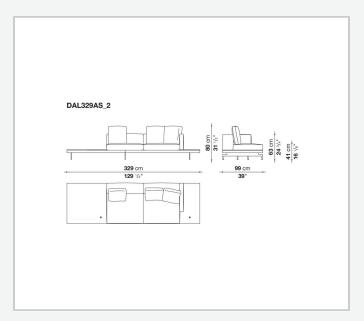

profiles

#### Seat cushion upholstery

shaped polyurethane of different density, sterilized down, polyester fibre cover **Back cushion upholstery** 

sterilized down, polyester fibre cover

#### Top

veneered MDF wood fibre panel

#### Cap

steel

#### Support frame

steel profiles

#### **Armrest support (DA31B)**

aluminium and steel

#### Armrest top (DA31B)

solid wood, shaped polyurethane of different density, polyester fibre cover

#### Service element support

steel

#### Service element top

solid wood or glass

#### **Ferrules**

plastic material

#### Cover

fabric (cannetè profile) or leather

## Technical drawings

































































































































































































## TD23R

### TD23RL







### TD36L