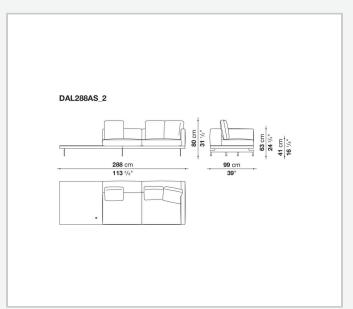

eel profiles

#### Seat cushion upholstery

shaped polyurethane of different density, sterilized down, polyester fibre cover **Back cushion upholstery** 

sterilized down, polyester fibre cover

#### Top

veneered MDF wood fibre panel

#### Cap

steel

#### Support frame

steel profiles

#### **Armrest support (DA31B)**

aluminium and steel

#### Armrest top (DA31B)

solid wood, shaped polyurethane of different density, polyester fibre cover

#### Service element support

steel

#### Service element top

solid wood or glass

#### **Ferrules**

plastic material

#### Cover

fabric (cannetè profile) or leather

## Technical drawings

































































































































































































## TD23R

### TD23RL







### TD36L