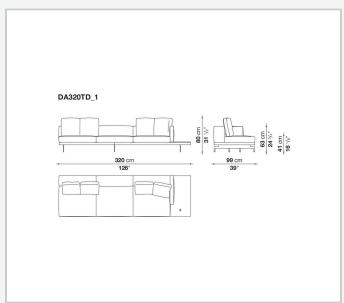

veneered multi-layered wood panel, solid wood

#### **Back and armrest internal frame**

tubular steel and steel profiles

#### Seat cushion upholstery

shaped polyurethane of different density, sterilized down, polyester fibre cover **Back cushion upholstery** 

sterilized down, polyester fibre cover

#### Top

veneered MDF wood fibre panel

#### Cap

steel

#### Support frame

steel profiles

#### **Armrest support (DA31B)**

aluminium and steel

#### Armrest top (DA31B)

solid wood, shaped polyurethane of different density, polyester fibre cover

#### Service element support

steel

#### Service element top

solid wood or glass

#### **Ferrules**

plastic material

#### Cover

fabric (cannetè profile) or leather

## Technical drawings

































































































































































































## TD23R

### TD23RL







### TD36L