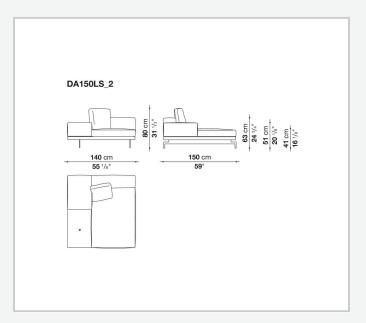

anel, solid wood

#### **Back and armrest internal frame**

tubular steel and steel profiles

#### Seat cushion upholstery

shaped polyurethane of different density, sterilized down, polyester fibre cover **Back cushion upholstery** 

sterilized down, polyester fibre cover

#### Top

veneered MDF wood fibre panel

#### Cap

steel

#### Support frame

steel profiles

#### **Armrest support (DA31B)**

aluminium and steel

#### Armrest top (DA31B)

solid wood, shaped polyurethane of different density, polyester fibre cover

#### Service element support

steel

#### Service element top

solid wood or glass

#### **Ferrules**

plastic material

#### Cover

fabric (cannetè profile) or leather

## Technical drawings

































































































































































































## TD23R

### TD23RL







### TD36L