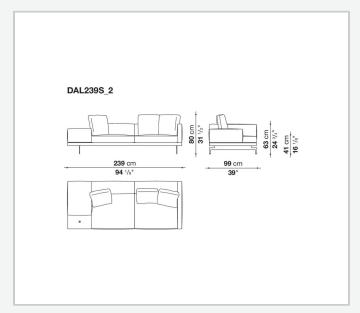

**Back and armrest internal frame**

tubular steel and steel profiles

#### Seat cushion upholstery

shaped polyurethane of different density, sterilized down, polyester fibre cover **Back cushion upholstery** 

sterilized down, polyester fibre cover

#### Top

veneered MDF wood fibre panel

#### Cap

steel

#### Support frame

steel profiles

#### **Armrest support (DA31B)**

aluminium and steel

#### Armrest top (DA31B)

solid wood, shaped polyurethane of different density, polyester fibre cover

#### Service element support

steel

#### Service element top

solid wood or glass

#### **Ferrules**

plastic material

#### Cover

fabric (cannetè profile) or leather

## Technical drawings

































































































































































































## TD23R

### TD23RL







### TD36L