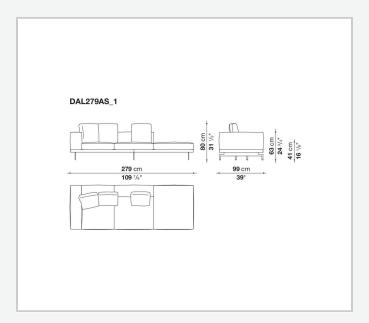

l and steel profiles

#### Seat cushion upholstery

shaped polyurethane of different density, sterilized down, polyester fibre cover **Back cushion upholstery** 

sterilized down, polyester fibre cover

#### Top

veneered MDF wood fibre panel

#### Cap

steel

#### Support frame

steel profiles

#### **Armrest support (DA31B)**

aluminium and steel

#### Armrest top (DA31B)

solid wood, shaped polyurethane of different density, polyester fibre cover

#### Service element support

steel

#### Service element top

solid wood or glass

#### **Ferrules**

plastic material

#### Cover

fabric (cannetè profile) or leather

## Technical drawings

































































































































































































## TD23R

### TD23RL







### TD36L