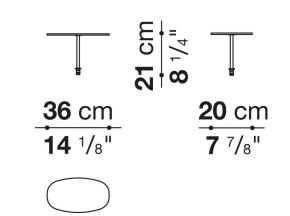

erent density, sterilized down, polyester fibre cover **Back cushion upholstery** 

sterilized down, polyester fibre cover

#### Top

veneered MDF wood fibre panel

#### Cap

steel

#### Support frame

steel profiles

#### **Armrest support (DA31B)**

aluminium and steel

#### Armrest top (DA31B)

solid wood, shaped polyurethane of different density, polyester fibre cover

#### Service element support

steel

#### Service element top

solid wood or glass

#### **Ferrules**

plastic material

#### Cover

fabric (cannetè profile) or leather

## Technical drawings

































































































































































































## TD23R

### TD23RL







### TD36L