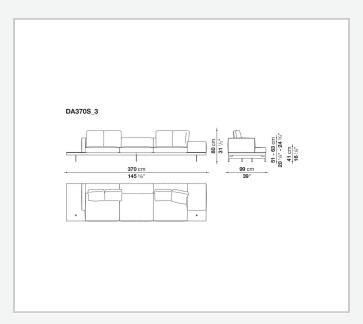

nd steel profiles, veneered multi-layered wood panel, solid wood

#### **Back and armrest internal frame**

tubular steel and steel profiles

#### Seat cushion upholstery

shaped polyurethane of different density, sterilized down, polyester fibre cover **Back cushion upholstery** 

sterilized down, polyester fibre cover

#### Top

veneered MDF wood fibre panel

#### Cap

steel

#### Support frame

steel profiles

#### **Armrest support (DA31B)**

aluminium and steel

#### Armrest top (DA31B)

solid wood, shaped polyurethane of different density, polyester fibre cover

#### Service element support

steel

#### Service element top

solid wood or glass

#### **Ferrules**

plastic material

#### Cover

fabric (cannetè profile) or leather

## Technical drawings

































































































































































































## TD23R

### TD23RL







### TD36L