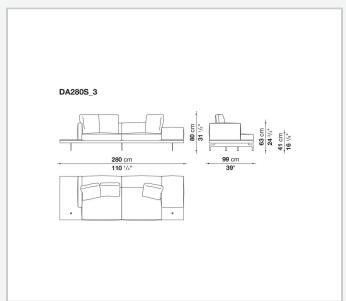

tubular steel and steel profiles, veneered multi-layered wood panel, solid wood

#### **Back and armrest internal frame**

tubular steel and steel profiles

#### Seat cushion upholstery

shaped polyurethane of different density, sterilized down, polyester fibre cover **Back cushion upholstery** 

sterilized down, polyester fibre cover

#### Top

veneered MDF wood fibre panel

#### Cap

steel

#### Support frame

steel profiles

#### **Armrest support (DA31B)**

aluminium and steel

#### Armrest top (DA31B)

solid wood, shaped polyurethane of different density, polyester fibre cover

#### Service element support

steel

#### Service element top

solid wood or glass

#### **Ferrules**

plastic material

#### Cover

fabric (cannetè profile) or leather

## Technical drawings

































































































































































































## TD23R

### TD23RL







### TD36L