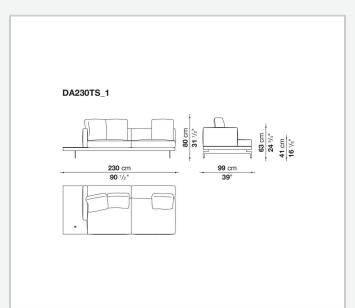

profiles, veneered multi-layered wood panel, solid wood

#### **Back and armrest internal frame**

tubular steel and steel profiles

#### Seat cushion upholstery

shaped polyurethane of different density, sterilized down, polyester fibre cover **Back cushion upholstery** 

sterilized down, polyester fibre cover

#### Top

veneered MDF wood fibre panel

#### Cap

steel

#### Support frame

steel profiles

#### **Armrest support (DA31B)**

aluminium and steel

#### Armrest top (DA31B)

solid wood, shaped polyurethane of different density, polyester fibre cover

#### Service element support

steel

#### Service element top

solid wood or glass

#### **Ferrules**

plastic material

#### Cover

fabric (cannetè profile) or leather

## Technical drawings

































































































































































































## TD23R

### TD23RL







### TD36L