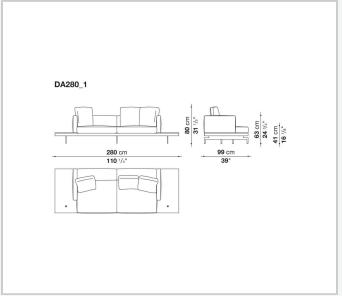

e)** 

tubular steel and steel profiles, veneered multi-layered wood panel, solid wood

#### **Back and armrest internal frame**

tubular steel and steel profiles

#### Seat cushion upholstery

shaped polyurethane of different density, sterilized down, polyester fibre cover **Back cushion upholstery** 

sterilized down, polyester fibre cover

#### Top

veneered MDF wood fibre panel

#### Cap

steel

#### Support frame

steel profiles

#### **Armrest support (DA31B)**

aluminium and steel

#### Armrest top (DA31B)

solid wood, shaped polyurethane of different density, polyester fibre cover

#### Service element support

steel

#### Service element top

solid wood or glass

#### **Ferrules**

plastic material

#### Cover

fabric (cannetè profile) or leather

## Technical drawings

































































































































































































## TD23R

### TD23RL







### TD36L