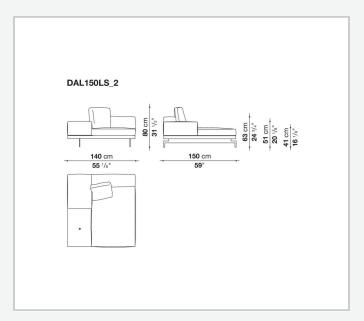

## Seat cushion upholstery

shaped polyurethane of different density, sterilized down, polyester fibre cover **Back cushion upholstery** 

sterilized down, polyester fibre cover

#### Top

veneered MDF wood fibre panel

#### Cap

steel

#### Support frame

steel profiles

#### **Armrest support (DA31B)**

aluminium and steel

#### Armrest top (DA31B)

solid wood, shaped polyurethane of different density, polyester fibre cover

#### Service element support

steel

#### Service element top

solid wood or glass

#### **Ferrules**

plastic material

#### Cover

fabric (cannetè profile) or leather

## Technical drawings

































































































































































































## TD23R

### TD23RL







### TD36L