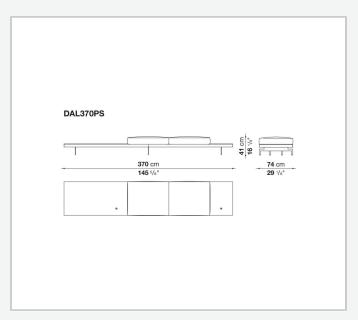

ion upholstery

shaped polyurethane of different density, sterilized down, polyester fibre cover **Back cushion upholstery** 

sterilized down, polyester fibre cover

#### Top

veneered MDF wood fibre panel

#### Cap

steel

#### Support frame

steel profiles

#### **Armrest support (DA31B)**

aluminium and steel

#### Armrest top (DA31B)

solid wood, shaped polyurethane of different density, polyester fibre cover

#### Service element support

steel

#### Service element top

solid wood or glass

#### **Ferrules**

plastic material

#### Cover

fabric (cannetè profile) or leather

## Technical drawings

































































































































































































## TD23R

### TD23RL







### TD36L