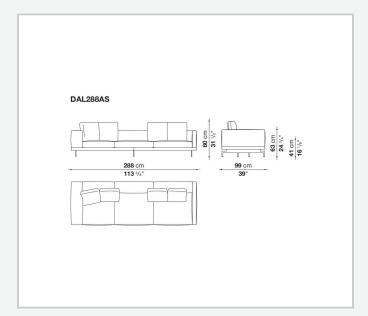

d steel profiles

#### Seat cushion upholstery

shaped polyurethane of different density, sterilized down, polyester fibre cover **Back cushion upholstery** 

sterilized down, polyester fibre cover

#### Top

veneered MDF wood fibre panel

#### Cap

steel

#### Support frame

steel profiles

#### **Armrest support (DA31B)**

aluminium and steel

#### Armrest top (DA31B)

solid wood, shaped polyurethane of different density, polyester fibre cover

#### Service element support

steel

#### Service element top

solid wood or glass

#### **Ferrules**

plastic material

#### Cover

fabric (cannetè profile) or leather

## Technical drawings

































































































































































































## TD23R

### TD23RL







### TD36L