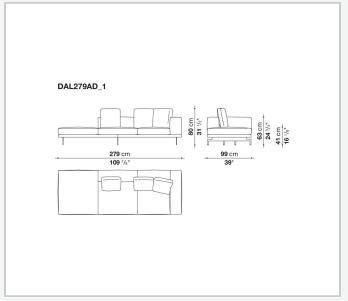

and steel profiles

#### Seat cushion upholstery

shaped polyurethane of different density, sterilized down, polyester fibre cover **Back cushion upholstery** 

sterilized down, polyester fibre cover

#### Top

veneered MDF wood fibre panel

#### Cap

steel

#### Support frame

steel profiles

#### **Armrest support (DA31B)**

aluminium and steel

#### Armrest top (DA31B)

solid wood, shaped polyurethane of different density, polyester fibre cover

#### Service element support

steel

#### Service element top

solid wood or glass

#### **Ferrules**

plastic material

#### Cover

fabric (cannetè profile) or leather

## Technical drawings

































































































































































































## TD23R

### TD23RL







### TD36L