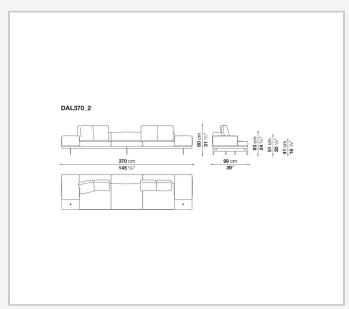

rnal frame**

tubular steel and steel profiles

#### Seat cushion upholstery

shaped polyurethane of different density, sterilized down, polyester fibre cover **Back cushion upholstery** 

sterilized down, polyester fibre cover

#### Top

veneered MDF wood fibre panel

#### Cap

steel

#### Support frame

steel profiles

#### **Armrest support (DA31B)**

aluminium and steel

#### Armrest top (DA31B)

solid wood, shaped polyurethane of different density, polyester fibre cover

#### Service element support

steel

#### Service element top

solid wood or glass

#### **Ferrules**

plastic material

#### Cover

fabric (cannetè profile) or leather

## Technical drawings

































































































































































































## TD23R

### TD23RL







### TD36L