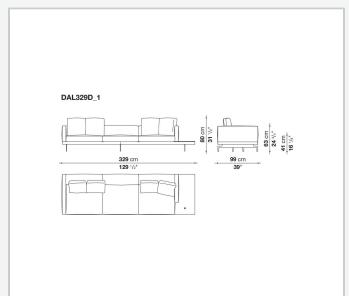

internal frame**

tubular steel and steel profiles

#### Seat cushion upholstery

shaped polyurethane of different density, sterilized down, polyester fibre cover **Back cushion upholstery** 

sterilized down, polyester fibre cover

#### Top

veneered MDF wood fibre panel

#### Cap

steel

#### Support frame

steel profiles

#### **Armrest support (DA31B)**

aluminium and steel

#### Armrest top (DA31B)

solid wood, shaped polyurethane of different density, polyester fibre cover

#### Service element support

steel

#### Service element top

solid wood or glass

#### **Ferrules**

plastic material

#### Cover

fabric (cannetè profile) or leather

## Technical drawings

































































































































































































## TD23R

### TD23RL







### TD36L