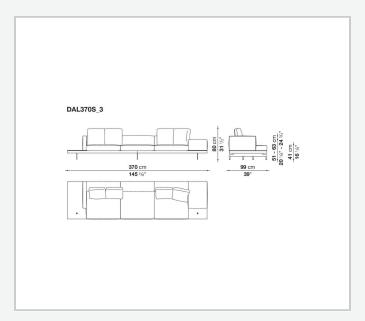

al frame**

tubular steel and steel profiles

#### Seat cushion upholstery

shaped polyurethane of different density, sterilized down, polyester fibre cover **Back cushion upholstery** 

sterilized down, polyester fibre cover

#### Top

veneered MDF wood fibre panel

#### Cap

steel

#### Support frame

steel profiles

#### **Armrest support (DA31B)**

aluminium and steel

#### Armrest top (DA31B)

solid wood, shaped polyurethane of different density, polyester fibre cover

#### Service element support

steel

#### Service element top

solid wood or glass

#### **Ferrules**

plastic material

#### Cover

fabric (cannetè profile) or leather

## Technical drawings

































































































































































































## TD23R

### TD23RL







### TD36L