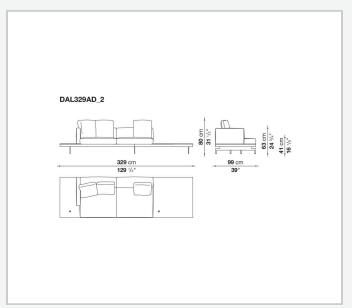

ofiles

#### Seat cushion upholstery

shaped polyurethane of different density, sterilized down, polyester fibre cover **Back cushion upholstery** 

sterilized down, polyester fibre cover

#### Top

veneered MDF wood fibre panel

#### Cap

steel

#### Support frame

steel profiles

#### **Armrest support (DA31B)**

aluminium and steel

#### Armrest top (DA31B)

solid wood, shaped polyurethane of different density, polyester fibre cover

#### Service element support

steel

#### Service element top

solid wood or glass

#### **Ferrules**

plastic material

#### Cover

fabric (cannetè profile) or leather

## Technical drawings

































































































































































































## TD23R

### TD23RL







### TD36L