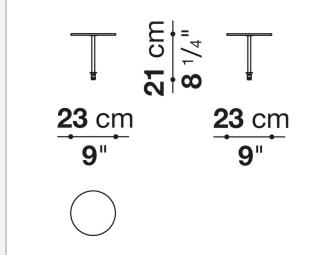

yurethane of different density, sterilized down, polyester fibre cover **Back cushion upholstery** 

sterilized down, polyester fibre cover

#### Top

veneered MDF wood fibre panel

#### Cap

steel

#### Support frame

steel profiles

#### **Armrest support (DA31B)**

aluminium and steel

#### Armrest top (DA31B)

solid wood, shaped polyurethane of different density, polyester fibre cover

#### Service element support

steel

#### Service element top

solid wood or glass

#### **Ferrules**

plastic material

#### Cover

fabric (cannetè profile) or leather

## Technical drawings

































































































































































































## TD23R

### TD23RL







### TD36L