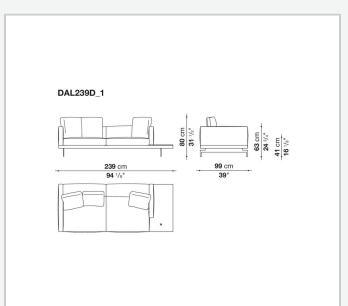

## **Back and armrest internal frame**

tubular steel and steel profiles

#### Seat cushion upholstery

shaped polyurethane of different density, sterilized down, polyester fibre cover **Back cushion upholstery** 

sterilized down, polyester fibre cover

#### Top

veneered MDF wood fibre panel

#### Cap

steel

#### Support frame

steel profiles

#### **Armrest support (DA31B)**

aluminium and steel

#### Armrest top (DA31B)

solid wood, shaped polyurethane of different density, polyester fibre cover

#### Service element support

steel

#### Service element top

solid wood or glass

#### **Ferrules**

plastic material

#### Cover

fabric (cannetè profile) or leather

## Technical drawings

































































































































































































## TD23R

### TD23RL







### TD36L