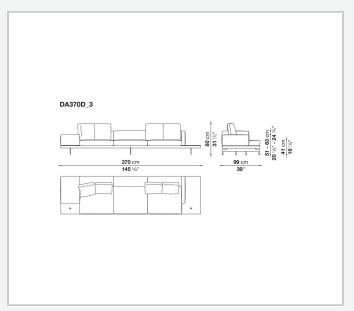

steel profiles, veneered multi-layered wood panel, solid wood

#### **Back and armrest internal frame**

tubular steel and steel profiles

#### Seat cushion upholstery

shaped polyurethane of different density, sterilized down, polyester fibre cover **Back cushion upholstery** 

sterilized down, polyester fibre cover

#### Top

veneered MDF wood fibre panel

#### Cap

steel

#### Support frame

steel profiles

#### **Armrest support (DA31B)**

aluminium and steel

#### Armrest top (DA31B)

solid wood, shaped polyurethane of different density, polyester fibre cover

#### Service element support

steel

#### Service element top

solid wood or glass

#### **Ferrules**

plastic material

#### Cover

fabric (cannetè profile) or leather

## Technical drawings

































































































































































































## TD23R

### TD23RL







### TD36L