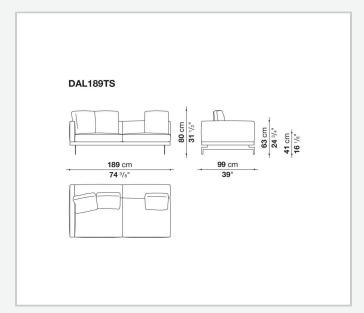

rame**

tubular steel and steel profiles

#### Seat cushion upholstery

shaped polyurethane of different density, sterilized down, polyester fibre cover **Back cushion upholstery** 

sterilized down, polyester fibre cover

#### Top

veneered MDF wood fibre panel

#### Cap

steel

#### Support frame

steel profiles

#### **Armrest support (DA31B)**

aluminium and steel

#### Armrest top (DA31B)

solid wood, shaped polyurethane of different density, polyester fibre cover

#### Service element support

steel

#### Service element top

solid wood or glass

#### **Ferrules**

plastic material

#### Cover

fabric (cannetè profile) or leather

## Technical drawings

































































































































































































## TD23R

### TD23RL







### TD36L