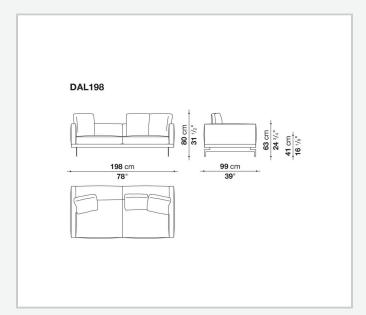

#### **Back and armrest internal frame**

tubular steel and steel profiles

#### Seat cushion upholstery

shaped polyurethane of different density, sterilized down, polyester fibre cover **Back cushion upholstery** 

sterilized down, polyester fibre cover

#### Top

veneered MDF wood fibre panel

#### Cap

steel

#### Support frame

steel profiles

#### **Armrest support (DA31B)**

aluminium and steel

#### Armrest top (DA31B)

solid wood, shaped polyurethane of different density, polyester fibre cover

#### Service element support

steel

#### Service element top

solid wood or glass

#### **Ferrules**

plastic material

#### Cover

fabric (cannetè profile) or leather

## Technical drawings

































































































































































































## TD23R

### TD23RL







### TD36L