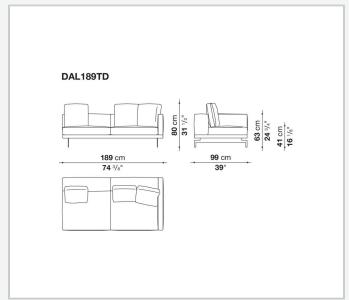

me**

tubular steel and steel profiles

#### Seat cushion upholstery

shaped polyurethane of different density, sterilized down, polyester fibre cover **Back cushion upholstery** 

sterilized down, polyester fibre cover

#### Top

veneered MDF wood fibre panel

#### Cap

steel

#### Support frame

steel profiles

#### **Armrest support (DA31B)**

aluminium and steel

#### Armrest top (DA31B)

solid wood, shaped polyurethane of different density, polyester fibre cover

#### Service element support

steel

#### Service element top

solid wood or glass

#### **Ferrules**

plastic material

#### Cover

fabric (cannetè profile) or leather

## Technical drawings

































































































































































































## TD23R

### TD23RL







### TD36L