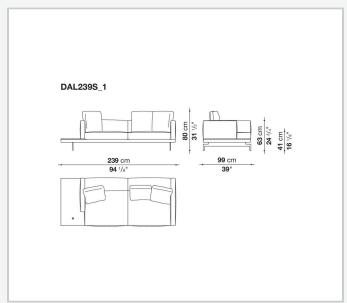

#### **Back and armrest internal frame**

tubular steel and steel profiles

#### Seat cushion upholstery

shaped polyurethane of different density, sterilized down, polyester fibre cover **Back cushion upholstery** 

sterilized down, polyester fibre cover

#### Top

veneered MDF wood fibre panel

#### Cap

steel

#### Support frame

steel profiles

#### **Armrest support (DA31B)**

aluminium and steel

#### Armrest top (DA31B)

solid wood, shaped polyurethane of different density, polyester fibre cover

#### Service element support

steel

#### Service element top

solid wood or glass

#### **Ferrules**

plastic material

#### Cover

fabric (cannetè profile) or leather

## Technical drawings

































































































































































































## TD23R

### TD23RL







### TD36L