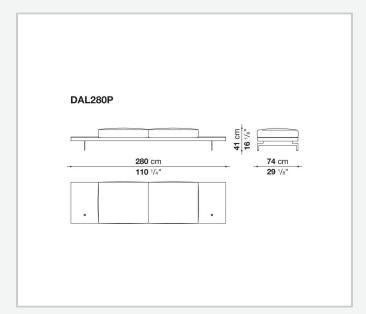

eat cushion upholstery

shaped polyurethane of different density, sterilized down, polyester fibre cover **Back cushion upholstery** 

sterilized down, polyester fibre cover

#### Top

veneered MDF wood fibre panel

#### Cap

steel

#### Support frame

steel profiles

#### **Armrest support (DA31B)**

aluminium and steel

#### Armrest top (DA31B)

solid wood, shaped polyurethane of different density, polyester fibre cover

#### Service element support

steel

#### Service element top

solid wood or glass

#### **Ferrules**

plastic material

#### Cover

fabric (cannetè profile) or leather

## Technical drawings

































































































































































































## TD23R

### TD23RL







### TD36L