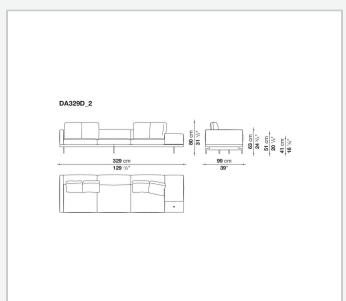

teel and steel profiles, veneered multi-layered wood panel, solid wood

#### **Back and armrest internal frame**

tubular steel and steel profiles

#### Seat cushion upholstery

shaped polyurethane of different density, sterilized down, polyester fibre cover **Back cushion upholstery** 

sterilized down, polyester fibre cover

#### Top

veneered MDF wood fibre panel

#### Cap

steel

#### Support frame

steel profiles

#### **Armrest support (DA31B)**

aluminium and steel

#### Armrest top (DA31B)

solid wood, shaped polyurethane of different density, polyester fibre cover

#### Service element support

steel

#### Service element top

solid wood or glass

#### **Ferrules**

plastic material

#### Cover

fabric (cannetè profile) or leather

## Technical drawings

































































































































































































## TD23R

### TD23RL







### TD36L