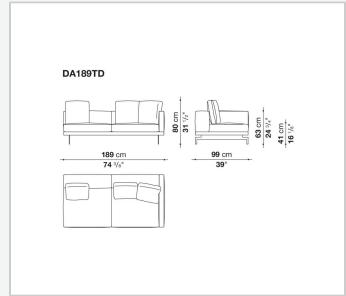

el profiles, veneered multi-layered wood panel, solid wood

#### **Back and armrest internal frame**

tubular steel and steel profiles

#### Seat cushion upholstery

shaped polyurethane of different density, sterilized down, polyester fibre cover **Back cushion upholstery** 

sterilized down, polyester fibre cover

#### Top

veneered MDF wood fibre panel

#### Cap

steel

#### Support frame

steel profiles

#### **Armrest support (DA31B)**

aluminium and steel

#### Armrest top (DA31B)

solid wood, shaped polyurethane of different density, polyester fibre cover

#### Service element support

steel

#### Service element top

solid wood or glass

#### **Ferrules**

plastic material

#### Cover

fabric (cannetè profile) or leather

## Technical drawings

































































































































































































## TD23R

### TD23RL







### TD36L