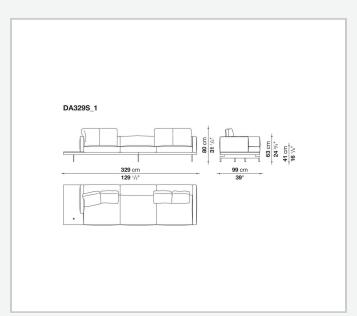

ular steel and steel profiles, veneered multi-layered wood panel, solid wood

#### **Back and armrest internal frame**

tubular steel and steel profiles

#### Seat cushion upholstery

shaped polyurethane of different density, sterilized down, polyester fibre cover **Back cushion upholstery** 

sterilized down, polyester fibre cover

#### Top

veneered MDF wood fibre panel

#### Cap

steel

#### Support frame

steel profiles

#### **Armrest support (DA31B)**

aluminium and steel

#### Armrest top (DA31B)

solid wood, shaped polyurethane of different density, polyester fibre cover

#### Service element support

steel

#### Service element top

solid wood or glass

#### **Ferrules**

plastic material

#### Cover

fabric (cannetè profile) or leather

## Technical drawings

































































































































































































## TD23R

### TD23RL







### TD36L