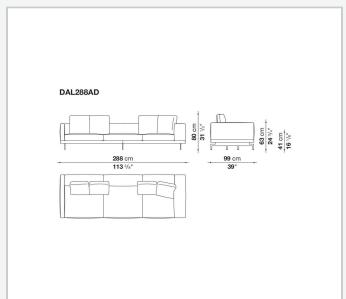

steel profiles

#### Seat cushion upholstery

shaped polyurethane of different density, sterilized down, polyester fibre cover **Back cushion upholstery** 

sterilized down, polyester fibre cover

#### Top

veneered MDF wood fibre panel

#### Cap

steel

#### Support frame

steel profiles

#### **Armrest support (DA31B)**

aluminium and steel

#### Armrest top (DA31B)

solid wood, shaped polyurethane of different density, polyester fibre cover

#### Service element support

steel

#### Service element top

solid wood or glass

#### **Ferrules**

plastic material

#### Cover

fabric (cannetè profile) or leather

## Technical drawings

































































































































































































## TD23R

### TD23RL







### TD36L