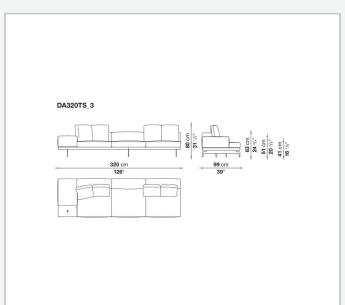

eneered multi-layered wood panel, solid wood

#### **Back and armrest internal frame**

tubular steel and steel profiles

#### Seat cushion upholstery

shaped polyurethane of different density, sterilized down, polyester fibre cover **Back cushion upholstery** 

sterilized down, polyester fibre cover

#### Top

veneered MDF wood fibre panel

#### Cap

steel

#### Support frame

steel profiles

#### **Armrest support (DA31B)**

aluminium and steel

#### Armrest top (DA31B)

solid wood, shaped polyurethane of different density, polyester fibre cover

#### Service element support

steel

#### Service element top

solid wood or glass

#### **Ferrules**

plastic material

#### Cover

fabric (cannetè profile) or leather

## Technical drawings

































































































































































































## TD23R

### TD23RL







### TD36L