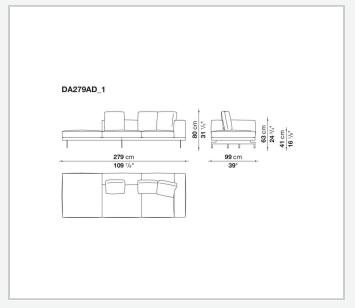

d multi-layered wood panel, solid wood

#### **Back and armrest internal frame**

tubular steel and steel profiles

#### Seat cushion upholstery

shaped polyurethane of different density, sterilized down, polyester fibre cover **Back cushion upholstery** 

sterilized down, polyester fibre cover

#### Top

veneered MDF wood fibre panel

#### Cap

steel

#### Support frame

steel profiles

#### **Armrest support (DA31B)**

aluminium and steel

#### Armrest top (DA31B)

solid wood, shaped polyurethane of different density, polyester fibre cover

#### Service element support

steel

#### Service element top

solid wood or glass

#### **Ferrules**

plastic material

#### Cover

fabric (cannetè profile) or leather

## Technical drawings

































































































































































































## TD23R

### TD23RL







### TD36L