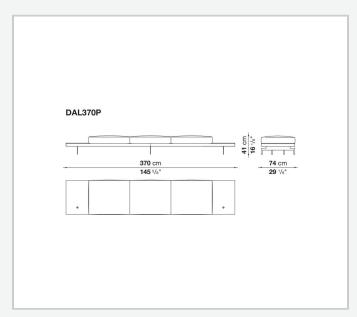

shion upholstery

shaped polyurethane of different density, sterilized down, polyester fibre cover **Back cushion upholstery** 

sterilized down, polyester fibre cover

#### Top

veneered MDF wood fibre panel

#### Cap

steel

#### Support frame

steel profiles

#### **Armrest support (DA31B)**

aluminium and steel

#### Armrest top (DA31B)

solid wood, shaped polyurethane of different density, polyester fibre cover

#### Service element support

steel

#### Service element top

solid wood or glass

#### **Ferrules**

plastic material

#### Cover

fabric (cannetè profile) or leather

## Technical drawings

































































































































































































## TD23R

### TD23RL







### TD36L