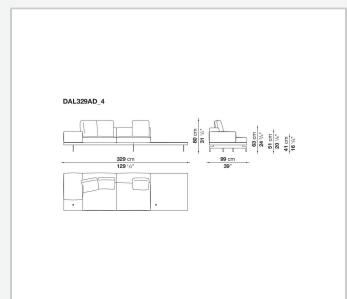

es

#### Seat cushion upholstery

shaped polyurethane of different density, sterilized down, polyester fibre cover **Back cushion upholstery** 

sterilized down, polyester fibre cover

#### Top

veneered MDF wood fibre panel

#### Cap

steel

#### Support frame

steel profiles

#### **Armrest support (DA31B)**

aluminium and steel

#### Armrest top (DA31B)

solid wood, shaped polyurethane of different density, polyester fibre cover

#### Service element support

steel

#### Service element top

solid wood or glass

#### **Ferrules**

plastic material

#### Cover

fabric (cannetè profile) or leather

## Technical drawings

































































































































































































## TD23R

### TD23RL







### TD36L