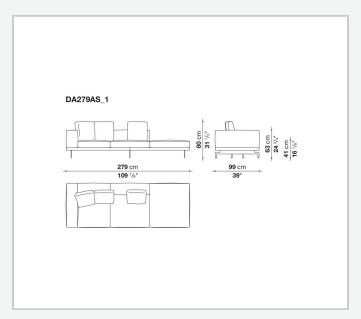

red multi-layered wood panel, solid wood

#### **Back and armrest internal frame**

tubular steel and steel profiles

#### Seat cushion upholstery

shaped polyurethane of different density, sterilized down, polyester fibre cover **Back cushion upholstery** 

sterilized down, polyester fibre cover

#### Top

veneered MDF wood fibre panel

#### Cap

steel

#### Support frame

steel profiles

#### **Armrest support (DA31B)**

aluminium and steel

#### Armrest top (DA31B)

solid wood, shaped polyurethane of different density, polyester fibre cover

#### Service element support

steel

#### Service element top

solid wood or glass

#### **Ferrules**

plastic material

#### Cover

fabric (cannetè profile) or leather

## Technical drawings

































































































































































































## TD23R

### TD23RL







### TD36L