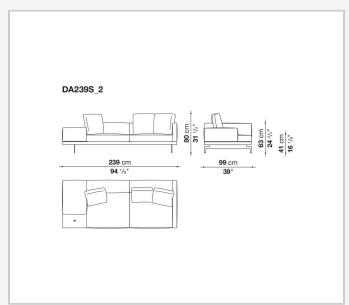

base)** 

tubular steel and steel profiles, veneered multi-layered wood panel, solid wood

#### **Back and armrest internal frame**

tubular steel and steel profiles

#### Seat cushion upholstery

shaped polyurethane of different density, sterilized down, polyester fibre cover **Back cushion upholstery** 

sterilized down, polyester fibre cover

#### Top

veneered MDF wood fibre panel

#### Cap

steel

#### Support frame

steel profiles

#### **Armrest support (DA31B)**

aluminium and steel

#### Armrest top (DA31B)

solid wood, shaped polyurethane of different density, polyester fibre cover

#### Service element support

steel

#### Service element top

solid wood or glass

#### **Ferrules**

plastic material

#### Cover

fabric (cannetè profile) or leather

## Technical drawings

































































































































































































## TD23R

### TD23RL







### TD36L