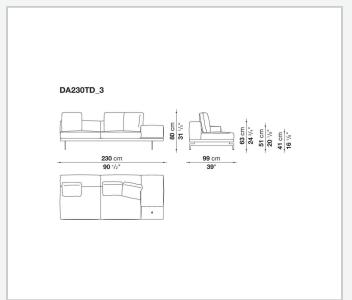

les, veneered multi-layered wood panel, solid wood

#### **Back and armrest internal frame**

tubular steel and steel profiles

#### Seat cushion upholstery

shaped polyurethane of different density, sterilized down, polyester fibre cover **Back cushion upholstery** 

sterilized down, polyester fibre cover

#### Top

veneered MDF wood fibre panel

#### Cap

steel

#### Support frame

steel profiles

#### **Armrest support (DA31B)**

aluminium and steel

#### Armrest top (DA31B)

solid wood, shaped polyurethane of different density, polyester fibre cover

#### Service element support

steel

#### Service element top

solid wood or glass

#### **Ferrules**

plastic material

#### Cover

fabric (cannetè profile) or leather

## Technical drawings

































































































































































































## TD23R

### TD23RL







### TD36L