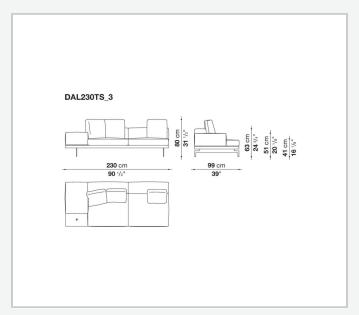

tubular steel and steel profiles

#### Seat cushion upholstery

shaped polyurethane of different density, sterilized down, polyester fibre cover **Back cushion upholstery** 

sterilized down, polyester fibre cover

#### Top

veneered MDF wood fibre panel

#### Cap

steel

#### Support frame

steel profiles

#### **Armrest support (DA31B)**

aluminium and steel

#### Armrest top (DA31B)

solid wood, shaped polyurethane of different density, polyester fibre cover

#### Service element support

steel

#### Service element top

solid wood or glass

#### **Ferrules**

plastic material

#### Cover

fabric (cannetè profile) or leather

## Technical drawings

































































































































































































## TD23R

### TD23RL







### TD36L