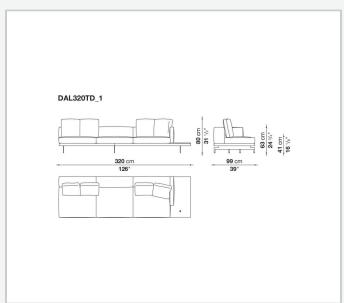

r steel and steel profiles

#### Seat cushion upholstery

shaped polyurethane of different density, sterilized down, polyester fibre cover **Back cushion upholstery** 

sterilized down, polyester fibre cover

#### Top

veneered MDF wood fibre panel

#### Cap

steel

#### Support frame

steel profiles

#### **Armrest support (DA31B)**

aluminium and steel

#### Armrest top (DA31B)

solid wood, shaped polyurethane of different density, polyester fibre cover

#### Service element support

steel

#### Service element top

solid wood or glass

#### **Ferrules**

plastic material

#### Cover

fabric (cannetè profile) or leather

## Technical drawings

































































































































































































## TD23R

### TD23RL







### TD36L