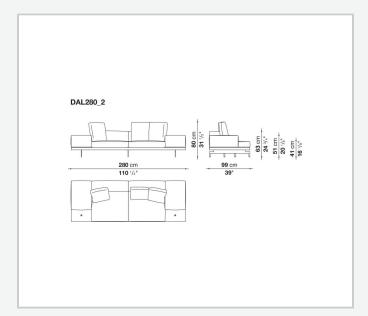

k and armrest internal frame**

tubular steel and steel profiles

#### Seat cushion upholstery

shaped polyurethane of different density, sterilized down, polyester fibre cover **Back cushion upholstery** 

sterilized down, polyester fibre cover

#### Top

veneered MDF wood fibre panel

#### Cap

steel

#### Support frame

steel profiles

#### **Armrest support (DA31B)**

aluminium and steel

#### Armrest top (DA31B)

solid wood, shaped polyurethane of different density, polyester fibre cover

#### Service element support

steel

#### Service element top

solid wood or glass

#### **Ferrules**

plastic material

#### Cover

fabric (cannetè profile) or leather

## Technical drawings

































































































































































































## TD23R

### TD23RL







### TD36L