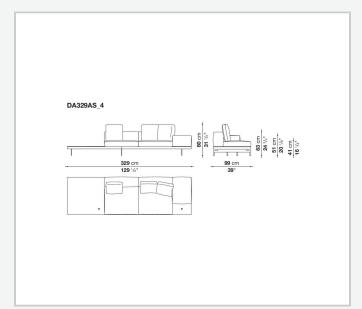

d wood panel, solid wood

#### **Back and armrest internal frame**

tubular steel and steel profiles

#### Seat cushion upholstery

shaped polyurethane of different density, sterilized down, polyester fibre cover **Back cushion upholstery** 

sterilized down, polyester fibre cover

#### Top

veneered MDF wood fibre panel

#### Cap

steel

#### Support frame

steel profiles

#### **Armrest support (DA31B)**

aluminium and steel

#### Armrest top (DA31B)

solid wood, shaped polyurethane of different density, polyester fibre cover

#### Service element support

steel

#### Service element top

solid wood or glass

#### **Ferrules**

plastic material

#### Cover

fabric (cannetè profile) or leather

## Technical drawings

































































































































































































## TD23R

### TD23RL







### TD36L