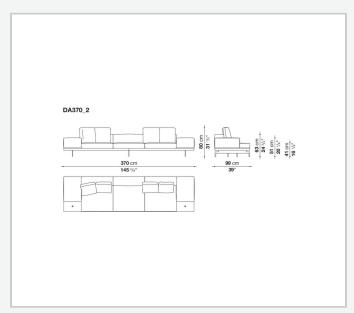

and steel profiles, veneered multi-layered wood panel, solid wood

#### **Back and armrest internal frame**

tubular steel and steel profiles

#### Seat cushion upholstery

shaped polyurethane of different density, sterilized down, polyester fibre cover **Back cushion upholstery** 

sterilized down, polyester fibre cover

#### Top

veneered MDF wood fibre panel

#### Cap

steel

#### Support frame

steel profiles

#### **Armrest support (DA31B)**

aluminium and steel

#### Armrest top (DA31B)

solid wood, shaped polyurethane of different density, polyester fibre cover

#### Service element support

steel

#### Service element top

solid wood or glass

#### **Ferrules**

plastic material

#### Cover

fabric (cannetè profile) or leather

## Technical drawings

































































































































































































## TD23R

### TD23RL







### TD36L