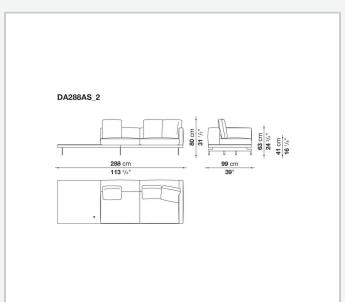

i-layered wood panel, solid wood

#### **Back and armrest internal frame**

tubular steel and steel profiles

#### Seat cushion upholstery

shaped polyurethane of different density, sterilized down, polyester fibre cover **Back cushion upholstery** 

sterilized down, polyester fibre cover

#### Top

veneered MDF wood fibre panel

#### Cap

steel

#### Support frame

steel profiles

#### **Armrest support (DA31B)**

aluminium and steel

#### Armrest top (DA31B)

solid wood, shaped polyurethane of different density, polyester fibre cover

#### Service element support

steel

#### Service element top

solid wood or glass

#### **Ferrules**

plastic material

#### Cover

fabric (cannetè profile) or leather

## Technical drawings

































































































































































































## TD23R

### TD23RL







### TD36L