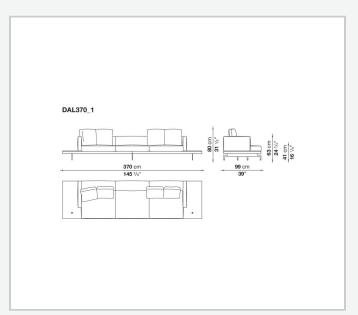

ternal frame**

tubular steel and steel profiles

#### Seat cushion upholstery

shaped polyurethane of different density, sterilized down, polyester fibre cover **Back cushion upholstery** 

sterilized down, polyester fibre cover

#### Top

veneered MDF wood fibre panel

#### Cap

steel

#### Support frame

steel profiles

#### **Armrest support (DA31B)**

aluminium and steel

#### Armrest top (DA31B)

solid wood, shaped polyurethane of different density, polyester fibre cover

#### Service element support

steel

#### Service element top

solid wood or glass

#### **Ferrules**

plastic material

#### Cover

fabric (cannetè profile) or leather

## Technical drawings

































































































































































































## TD23R

### TD23RL







### TD36L