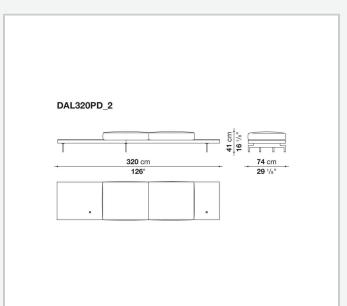

cushion upholstery

shaped polyurethane of different density, sterilized down, polyester fibre cover **Back cushion upholstery** 

sterilized down, polyester fibre cover

#### Top

veneered MDF wood fibre panel

#### Cap

steel

#### Support frame

steel profiles

#### **Armrest support (DA31B)**

aluminium and steel

#### Armrest top (DA31B)

solid wood, shaped polyurethane of different density, polyester fibre cover

#### Service element support

steel

#### Service element top

solid wood or glass

#### **Ferrules**

plastic material

#### Cover

fabric (cannetè profile) or leather

## Technical drawings

































































































































































































## TD23R

### TD23RL







### TD36L