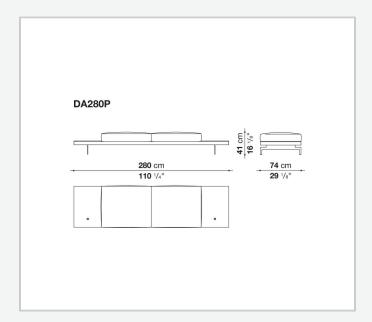

, solid wood

#### **Back and armrest internal frame**

tubular steel and steel profiles

#### Seat cushion upholstery

shaped polyurethane of different density, sterilized down, polyester fibre cover **Back cushion upholstery** 

sterilized down, polyester fibre cover

#### Top

veneered MDF wood fibre panel

#### Cap

steel

#### Support frame

steel profiles

#### **Armrest support (DA31B)**

aluminium and steel

#### Armrest top (DA31B)

solid wood, shaped polyurethane of different density, polyester fibre cover

#### Service element support

steel

#### Service element top

solid wood or glass

#### **Ferrules**

plastic material

#### Cover

fabric (cannetè profile) or leather

## Technical drawings

































































































































































































## TD23R

### TD23RL







### TD36L