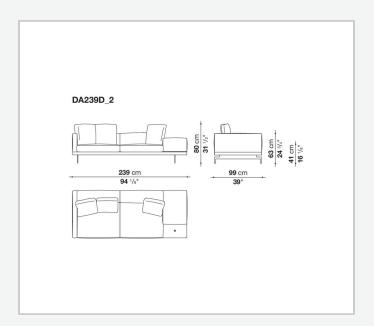

ase)** 

tubular steel and steel profiles, veneered multi-layered wood panel, solid wood

#### **Back and armrest internal frame**

tubular steel and steel profiles

#### Seat cushion upholstery

shaped polyurethane of different density, sterilized down, polyester fibre cover **Back cushion upholstery** 

sterilized down, polyester fibre cover

#### Top

veneered MDF wood fibre panel

#### Cap

steel

#### Support frame

steel profiles

#### **Armrest support (DA31B)**

aluminium and steel

#### Armrest top (DA31B)

solid wood, shaped polyurethane of different density, polyester fibre cover

#### Service element support

steel

#### Service element top

solid wood or glass

#### **Ferrules**

plastic material

#### Cover

fabric (cannetè profile) or leather

## Technical drawings

































































































































































































## TD23R

### TD23RL







### TD36L