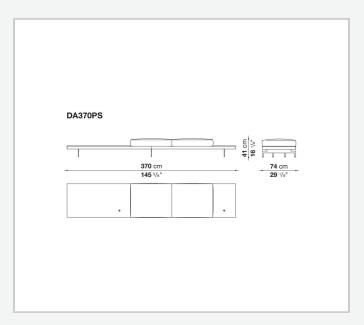

wood

#### **Back and armrest internal frame**

tubular steel and steel profiles

#### Seat cushion upholstery

shaped polyurethane of different density, sterilized down, polyester fibre cover **Back cushion upholstery** 

sterilized down, polyester fibre cover

#### Top

veneered MDF wood fibre panel

#### Cap

steel

#### Support frame

steel profiles

#### **Armrest support (DA31B)**

aluminium and steel

#### Armrest top (DA31B)

solid wood, shaped polyurethane of different density, polyester fibre cover

#### Service element support

steel

#### Service element top

solid wood or glass

#### **Ferrules**

plastic material

#### Cover

fabric (cannetè profile) or leather

## Technical drawings

































































































































































































## TD23R

### TD23RL







### TD36L