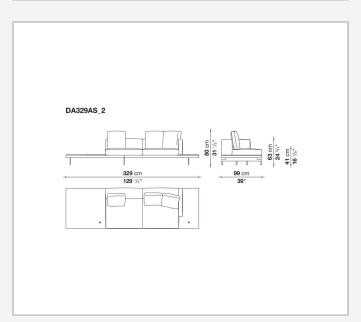

yered wood panel, solid wood

#### **Back and armrest internal frame**

tubular steel and steel profiles

#### Seat cushion upholstery

shaped polyurethane of different density, sterilized down, polyester fibre cover **Back cushion upholstery** 

sterilized down, polyester fibre cover

#### Top

veneered MDF wood fibre panel

#### Cap

steel

#### Support frame

steel profiles

#### **Armrest support (DA31B)**

aluminium and steel

#### Armrest top (DA31B)

solid wood, shaped polyurethane of different density, polyester fibre cover

#### Service element support

steel

#### Service element top

solid wood or glass

#### **Ferrules**

plastic material

#### Cover

fabric (cannetè profile) or leather

## Technical drawings

































































































































































































## TD23R

### TD23RL







### TD36L