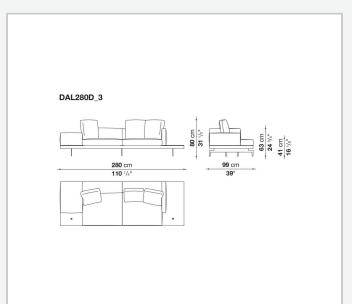

d armrest internal frame**

tubular steel and steel profiles

#### Seat cushion upholstery

shaped polyurethane of different density, sterilized down, polyester fibre cover **Back cushion upholstery** 

sterilized down, polyester fibre cover

#### Top

veneered MDF wood fibre panel

#### Cap

steel

#### Support frame

steel profiles

#### **Armrest support (DA31B)**

aluminium and steel

#### Armrest top (DA31B)

solid wood, shaped polyurethane of different density, polyester fibre cover

#### Service element support

steel

#### Service element top

solid wood or glass

#### **Ferrules**

plastic material

#### Cover

fabric (cannetè profile) or leather

## Technical drawings

































































































































































































## TD23R

### TD23RL







### TD36L