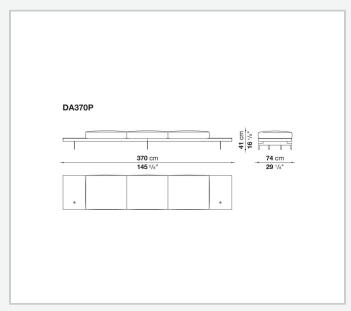

d wood

#### **Back and armrest internal frame**

tubular steel and steel profiles

#### Seat cushion upholstery

shaped polyurethane of different density, sterilized down, polyester fibre cover **Back cushion upholstery** 

sterilized down, polyester fibre cover

#### Top

veneered MDF wood fibre panel

#### Cap

steel

#### Support frame

steel profiles

#### **Armrest support (DA31B)**

aluminium and steel

#### Armrest top (DA31B)

solid wood, shaped polyurethane of different density, polyester fibre cover

#### Service element support

steel

#### Service element top

solid wood or glass

#### **Ferrules**

plastic material

#### Cover

fabric (cannetè profile) or leather

## Technical drawings

































































































































































































## TD23R

### TD23RL







### TD36L