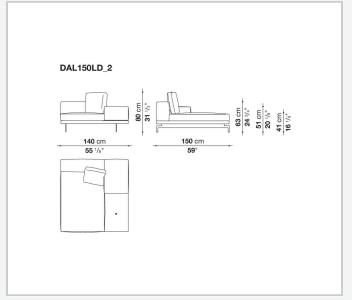

Seat cushion upholstery

shaped polyurethane of different density, sterilized down, polyester fibre cover **Back cushion upholstery** 

sterilized down, polyester fibre cover

#### Top

veneered MDF wood fibre panel

#### Cap

steel

#### Support frame

steel profiles

#### **Armrest support (DA31B)**

aluminium and steel

#### Armrest top (DA31B)

solid wood, shaped polyurethane of different density, polyester fibre cover

#### Service element support

steel

#### Service element top

solid wood or glass

#### **Ferrules**

plastic material

#### Cover

fabric (cannetè profile) or leather

## Technical drawings

































































































































































































## TD23R

### TD23RL







### TD36L