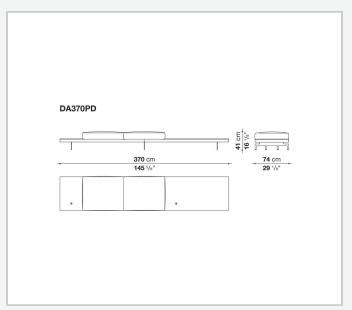

od

#### **Back and armrest internal frame**

tubular steel and steel profiles

#### Seat cushion upholstery

shaped polyurethane of different density, sterilized down, polyester fibre cover **Back cushion upholstery** 

sterilized down, polyester fibre cover

#### Top

veneered MDF wood fibre panel

#### Cap

steel

#### Support frame

steel profiles

#### **Armrest support (DA31B)**

aluminium and steel

#### Armrest top (DA31B)

solid wood, shaped polyurethane of different density, polyester fibre cover

#### Service element support

steel

#### Service element top

solid wood or glass

#### **Ferrules**

plastic material

#### Cover

fabric (cannetè profile) or leather

## Technical drawings

































































































































































































## TD23R

### TD23RL







### TD36L