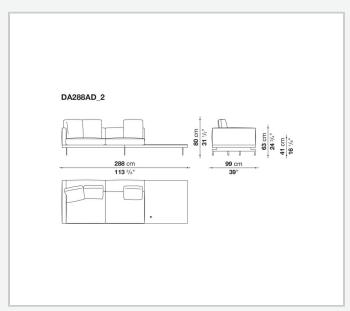

layered wood panel, solid wood

#### **Back and armrest internal frame**

tubular steel and steel profiles

#### Seat cushion upholstery

shaped polyurethane of different density, sterilized down, polyester fibre cover **Back cushion upholstery** 

sterilized down, polyester fibre cover

#### Top

veneered MDF wood fibre panel

#### Cap

steel

#### Support frame

steel profiles

#### **Armrest support (DA31B)**

aluminium and steel

#### Armrest top (DA31B)

solid wood, shaped polyurethane of different density, polyester fibre cover

#### Service element support

steel

#### Service element top

solid wood or glass

#### **Ferrules**

plastic material

#### Cover

fabric (cannetè profile) or leather

## Technical drawings

































































































































































































## TD23R

### TD23RL







### TD36L