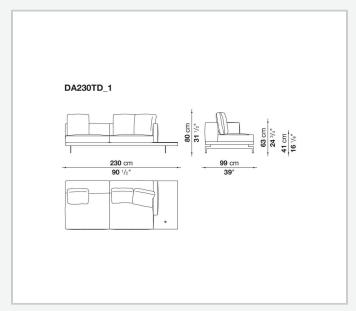

rofiles, veneered multi-layered wood panel, solid wood

#### **Back and armrest internal frame**

tubular steel and steel profiles

#### Seat cushion upholstery

shaped polyurethane of different density, sterilized down, polyester fibre cover **Back cushion upholstery** 

sterilized down, polyester fibre cover

#### Top

veneered MDF wood fibre panel

#### Cap

steel

#### Support frame

steel profiles

#### **Armrest support (DA31B)**

aluminium and steel

#### Armrest top (DA31B)

solid wood, shaped polyurethane of different density, polyester fibre cover

#### Service element support

steel

#### Service element top

solid wood or glass

#### **Ferrules**

plastic material

#### Cover

fabric (cannetè profile) or leather

## Technical drawings

































































































































































































## TD23R

### TD23RL







### TD36L