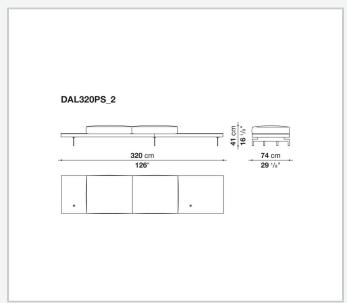

t cushion upholstery

shaped polyurethane of different density, sterilized down, polyester fibre cover **Back cushion upholstery** 

sterilized down, polyester fibre cover

#### Top

veneered MDF wood fibre panel

#### Cap

steel

#### Support frame

steel profiles

#### **Armrest support (DA31B)**

aluminium and steel

#### Armrest top (DA31B)

solid wood, shaped polyurethane of different density, polyester fibre cover

#### Service element support

steel

#### Service element top

solid wood or glass

#### **Ferrules**

plastic material

#### Cover

fabric (cannetè profile) or leather

## Technical drawings

































































































































































































## TD23R

### TD23RL







### TD36L