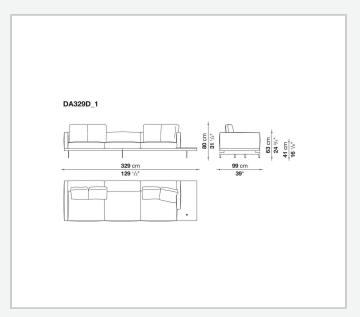

ar steel and steel profiles, veneered multi-layered wood panel, solid wood

#### **Back and armrest internal frame**

tubular steel and steel profiles

#### Seat cushion upholstery

shaped polyurethane of different density, sterilized down, polyester fibre cover **Back cushion upholstery** 

sterilized down, polyester fibre cover

#### Top

veneered MDF wood fibre panel

#### Cap

steel

#### Support frame

steel profiles

#### **Armrest support (DA31B)**

aluminium and steel

#### Armrest top (DA31B)

solid wood, shaped polyurethane of different density, polyester fibre cover

#### Service element support

steel

#### Service element top

solid wood or glass

#### **Ferrules**

plastic material

#### Cover

fabric (cannetè profile) or leather

## Technical drawings

































































































































































































## TD23R

### TD23RL







### TD36L