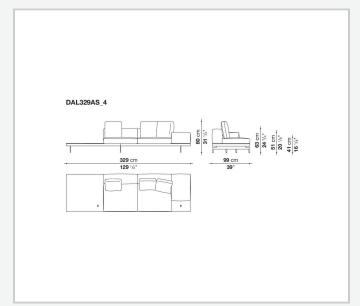

iles

#### Seat cushion upholstery

shaped polyurethane of different density, sterilized down, polyester fibre cover **Back cushion upholstery** 

sterilized down, polyester fibre cover

#### Top

veneered MDF wood fibre panel

#### Cap

steel

#### Support frame

steel profiles

#### **Armrest support (DA31B)**

aluminium and steel

#### Armrest top (DA31B)

solid wood, shaped polyurethane of different density, polyester fibre cover

#### Service element support

steel

#### Service element top

solid wood or glass

#### **Ferrules**

plastic material

#### Cover

fabric (cannetè profile) or leather

## Technical drawings

































































































































































































## TD23R

### TD23RL







### TD36L