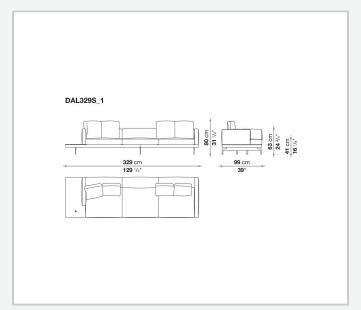

t internal frame**

tubular steel and steel profiles

#### Seat cushion upholstery

shaped polyurethane of different density, sterilized down, polyester fibre cover **Back cushion upholstery** 

sterilized down, polyester fibre cover

#### Top

veneered MDF wood fibre panel

#### Cap

steel

#### Support frame

steel profiles

#### **Armrest support (DA31B)**

aluminium and steel

#### Armrest top (DA31B)

solid wood, shaped polyurethane of different density, polyester fibre cover

#### Service element support

steel

#### Service element top

solid wood or glass

#### **Ferrules**

plastic material

#### Cover

fabric (cannetè profile) or leather

## Technical drawings

































































































































































































## TD23R

### TD23RL







### TD36L