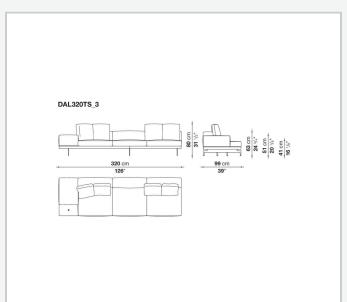

steel and steel profiles

#### Seat cushion upholstery

shaped polyurethane of different density, sterilized down, polyester fibre cover **Back cushion upholstery** 

sterilized down, polyester fibre cover

#### Top

veneered MDF wood fibre panel

#### Cap

steel

#### Support frame

steel profiles

#### **Armrest support (DA31B)**

aluminium and steel

#### Armrest top (DA31B)

solid wood, shaped polyurethane of different density, polyester fibre cover

#### Service element support

steel

#### Service element top

solid wood or glass

#### **Ferrules**

plastic material

#### Cover

fabric (cannetè profile) or leather

## Technical drawings

































































































































































































## TD23R

### TD23RL







### TD36L