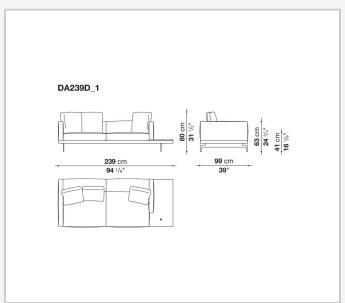

en base)** 

tubular steel and steel profiles, veneered multi-layered wood panel, solid wood

#### **Back and armrest internal frame**

tubular steel and steel profiles

#### Seat cushion upholstery

shaped polyurethane of different density, sterilized down, polyester fibre cover **Back cushion upholstery** 

sterilized down, polyester fibre cover

#### Top

veneered MDF wood fibre panel

#### Cap

steel

#### Support frame

steel profiles

#### **Armrest support (DA31B)**

aluminium and steel

#### Armrest top (DA31B)

solid wood, shaped polyurethane of different density, polyester fibre cover

#### Service element support

steel

#### Service element top

solid wood or glass

#### **Ferrules**

plastic material

#### Cover

fabric (cannetè profile) or leather

## Technical drawings

































































































































































































## TD23R

### TD23RL







### TD36L