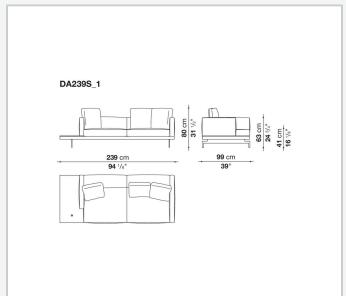

oden base)** 

tubular steel and steel profiles, veneered multi-layered wood panel, solid wood

#### **Back and armrest internal frame**

tubular steel and steel profiles

#### Seat cushion upholstery

shaped polyurethane of different density, sterilized down, polyester fibre cover **Back cushion upholstery** 

sterilized down, polyester fibre cover

#### Top

veneered MDF wood fibre panel

#### Cap

steel

#### Support frame

steel profiles

#### **Armrest support (DA31B)**

aluminium and steel

#### Armrest top (DA31B)

solid wood, shaped polyurethane of different density, polyester fibre cover

#### Service element support

steel

#### Service element top

solid wood or glass

#### **Ferrules**

plastic material

#### Cover

fabric (cannetè profile) or leather

## Technical drawings

































































































































































































## TD23R

### TD23RL







### TD36L