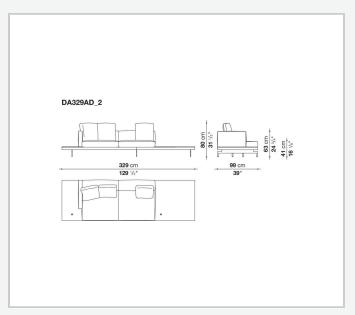

red wood panel, solid wood

#### **Back and armrest internal frame**

tubular steel and steel profiles

#### Seat cushion upholstery

shaped polyurethane of different density, sterilized down, polyester fibre cover **Back cushion upholstery** 

sterilized down, polyester fibre cover

#### Top

veneered MDF wood fibre panel

#### Cap

steel

#### Support frame

steel profiles

#### **Armrest support (DA31B)**

aluminium and steel

#### Armrest top (DA31B)

solid wood, shaped polyurethane of different density, polyester fibre cover

#### Service element support

steel

#### Service element top

solid wood or glass

#### **Ferrules**

plastic material

#### Cover

fabric (cannetè profile) or leather

## Technical drawings

































































































































































































## TD23R

### TD23RL







### TD36L