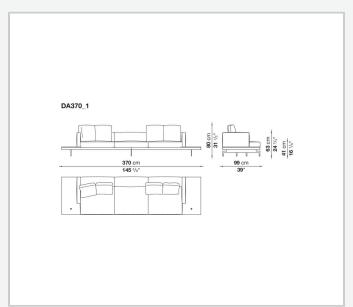

el and steel profiles, veneered multi-layered wood panel, solid wood

#### **Back and armrest internal frame**

tubular steel and steel profiles

#### Seat cushion upholstery

shaped polyurethane of different density, sterilized down, polyester fibre cover **Back cushion upholstery** 

sterilized down, polyester fibre cover

#### Top

veneered MDF wood fibre panel

#### Cap

steel

#### Support frame

steel profiles

#### **Armrest support (DA31B)**

aluminium and steel

#### Armrest top (DA31B)

solid wood, shaped polyurethane of different density, polyester fibre cover

#### Service element support

steel

#### Service element top

solid wood or glass

#### **Ferrules**

plastic material

#### Cover

fabric (cannetè profile) or leather

## Technical drawings

































































































































































































## TD23R

### TD23RL







### TD36L