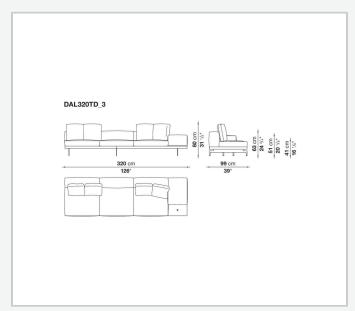

eel and steel profiles

#### Seat cushion upholstery

shaped polyurethane of different density, sterilized down, polyester fibre cover **Back cushion upholstery** 

sterilized down, polyester fibre cover

#### Top

veneered MDF wood fibre panel

#### Cap

steel

#### Support frame

steel profiles

#### **Armrest support (DA31B)**

aluminium and steel

#### Armrest top (DA31B)

solid wood, shaped polyurethane of different density, polyester fibre cover

#### Service element support

steel

#### Service element top

solid wood or glass

#### **Ferrules**

plastic material

#### Cover

fabric (cannetè profile) or leather

## Technical drawings

































































































































































































## TD23R

### TD23RL







### TD36L