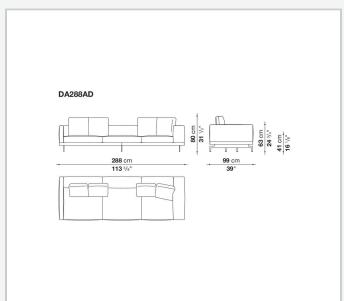

lti-layered wood panel, solid wood

#### **Back and armrest internal frame**

tubular steel and steel profiles

#### Seat cushion upholstery

shaped polyurethane of different density, sterilized down, polyester fibre cover **Back cushion upholstery** 

sterilized down, polyester fibre cover

#### Top

veneered MDF wood fibre panel

#### Cap

steel

#### Support frame

steel profiles

#### **Armrest support (DA31B)**

aluminium and steel

#### Armrest top (DA31B)

solid wood, shaped polyurethane of different density, polyester fibre cover

#### Service element support

steel

#### Service element top

solid wood or glass

#### **Ferrules**

plastic material

#### Cover

fabric (cannetè profile) or leather

## Technical drawings

































































































































































































## TD23R

### TD23RL







### TD36L