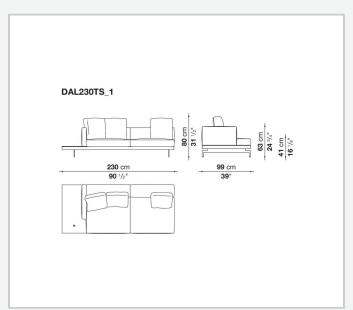

**

tubular steel and steel profiles

#### Seat cushion upholstery

shaped polyurethane of different density, sterilized down, polyester fibre cover **Back cushion upholstery** 

sterilized down, polyester fibre cover

#### Top

veneered MDF wood fibre panel

#### Cap

steel

#### Support frame

steel profiles

#### **Armrest support (DA31B)**

aluminium and steel

#### Armrest top (DA31B)

solid wood, shaped polyurethane of different density, polyester fibre cover

#### Service element support

steel

#### Service element top

solid wood or glass

#### **Ferrules**

plastic material

#### Cover

fabric (cannetè profile) or leather

## Technical drawings

































































































































































































## TD23R

### TD23RL







### TD36L