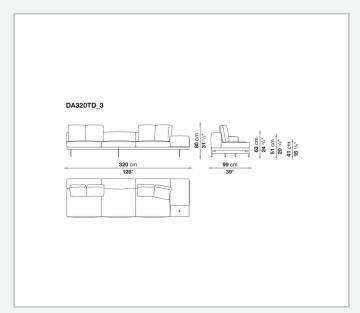

eered multi-layered wood panel, solid wood

#### **Back and armrest internal frame**

tubular steel and steel profiles

#### Seat cushion upholstery

shaped polyurethane of different density, sterilized down, polyester fibre cover **Back cushion upholstery** 

sterilized down, polyester fibre cover

#### Top

veneered MDF wood fibre panel

#### Cap

steel

#### Support frame

steel profiles

#### **Armrest support (DA31B)**

aluminium and steel

#### Armrest top (DA31B)

solid wood, shaped polyurethane of different density, polyester fibre cover

#### Service element support

steel

#### Service element top

solid wood or glass

#### **Ferrules**

plastic material

#### Cover

fabric (cannetè profile) or leather

## Technical drawings

































































































































































































## TD23R

### TD23RL







### TD36L