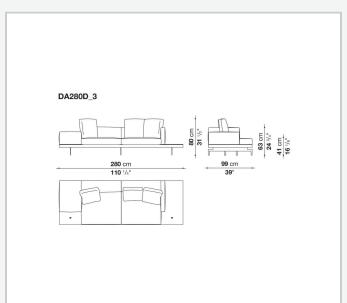

tubular steel and steel profiles, veneered multi-layered wood panel, solid wood

#### **Back and armrest internal frame**

tubular steel and steel profiles

#### Seat cushion upholstery

shaped polyurethane of different density, sterilized down, polyester fibre cover **Back cushion upholstery** 

sterilized down, polyester fibre cover

#### Top

veneered MDF wood fibre panel

#### Cap

steel

#### Support frame

steel profiles

#### **Armrest support (DA31B)**

aluminium and steel

#### Armrest top (DA31B)

solid wood, shaped polyurethane of different density, polyester fibre cover

#### Service element support

steel

#### Service element top

solid wood or glass

#### **Ferrules**

plastic material

#### Cover

fabric (cannetè profile) or leather

## Technical drawings

































































































































































































## TD23R

### TD23RL







### TD36L