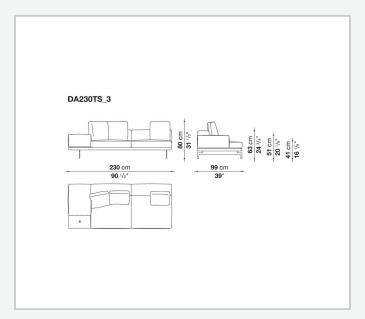

files, veneered multi-layered wood panel, solid wood

#### **Back and armrest internal frame**

tubular steel and steel profiles

#### Seat cushion upholstery

shaped polyurethane of different density, sterilized down, polyester fibre cover **Back cushion upholstery** 

sterilized down, polyester fibre cover

#### Top

veneered MDF wood fibre panel

#### Cap

steel

#### Support frame

steel profiles

#### **Armrest support (DA31B)**

aluminium and steel

#### Armrest top (DA31B)

solid wood, shaped polyurethane of different density, polyester fibre cover

#### Service element support

steel

#### Service element top

solid wood or glass

#### **Ferrules**

plastic material

#### Cover

fabric (cannetè profile) or leather

## Technical drawings

































































































































































































## TD23R

### TD23RL







### TD36L