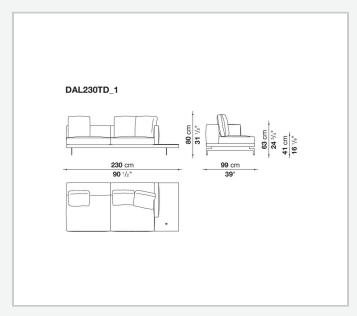

tubular steel and steel profiles

#### Seat cushion upholstery

shaped polyurethane of different density, sterilized down, polyester fibre cover **Back cushion upholstery** 

sterilized down, polyester fibre cover

#### Top

veneered MDF wood fibre panel

#### Cap

steel

#### Support frame

steel profiles

#### **Armrest support (DA31B)**

aluminium and steel

#### Armrest top (DA31B)

solid wood, shaped polyurethane of different density, polyester fibre cover

#### Service element support

steel

#### Service element top

solid wood or glass

#### **Ferrules**

plastic material

#### Cover

fabric (cannetè profile) or leather

## Technical drawings

































































































































































































## TD23R

### TD23RL







### TD36L