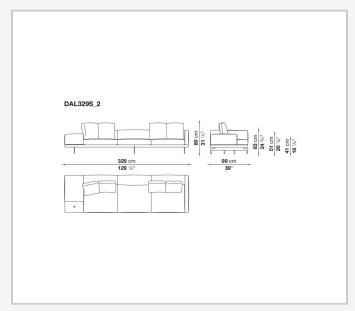

armrest internal frame**

tubular steel and steel profiles

#### Seat cushion upholstery

shaped polyurethane of different density, sterilized down, polyester fibre cover **Back cushion upholstery** 

sterilized down, polyester fibre cover

#### Top

veneered MDF wood fibre panel

#### Cap

steel

#### Support frame

steel profiles

#### **Armrest support (DA31B)**

aluminium and steel

#### Armrest top (DA31B)

solid wood, shaped polyurethane of different density, polyester fibre cover

#### Service element support

steel

#### Service element top

solid wood or glass

#### **Ferrules**

plastic material

#### Cover

fabric (cannetè profile) or leather

## Technical drawings

































































































































































































## TD23R

### TD23RL







### TD36L