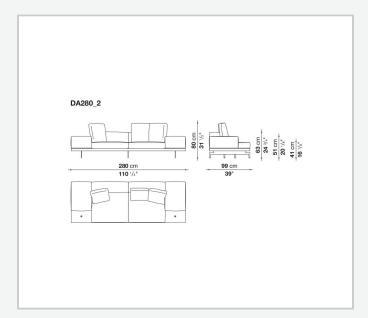

** 

tubular steel and steel profiles, veneered multi-layered wood panel, solid wood

#### **Back and armrest internal frame**

tubular steel and steel profiles

#### Seat cushion upholstery

shaped polyurethane of different density, sterilized down, polyester fibre cover **Back cushion upholstery** 

sterilized down, polyester fibre cover

#### Top

veneered MDF wood fibre panel

#### Cap

steel

#### Support frame

steel profiles

#### **Armrest support (DA31B)**

aluminium and steel

#### Armrest top (DA31B)

solid wood, shaped polyurethane of different density, polyester fibre cover

#### Service element support

steel

#### Service element top

solid wood or glass

#### **Ferrules**

plastic material

#### Cover

fabric (cannetè profile) or leather

## Technical drawings

































































































































































































## TD23R

### TD23RL







### TD36L