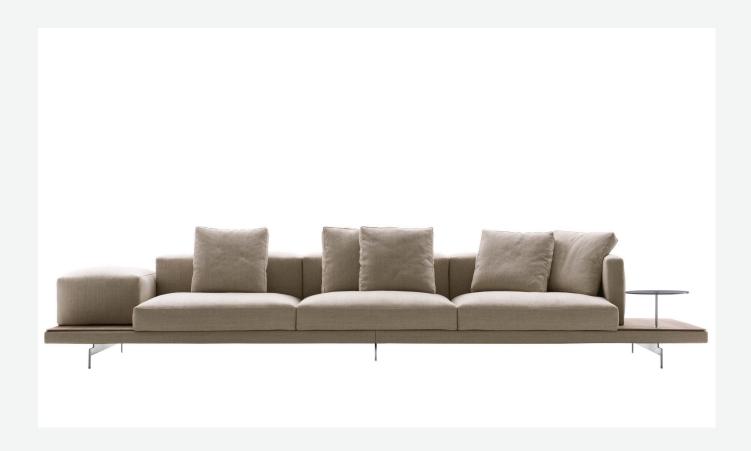

### Description

In the version with a 41 cm seat height, Dock is a collection of upholstered elements with a multiple soul, rendered highly flexible by the countless configurations made possible by the numerous elements included in the collection. This horizontally-spanning project is underscored by a highly textured platform: a dynamic element that extends beyond the sides of the sofa to create a support surface. The slender armrests, available in two depths, are generously padded, just like the backrest. The cushions create a play of sizes and proportions, making it possible to put together double-sided, corner and chaise longue compositions, with or without backrests, suitable for use at the centre of the room or for more traditional solutions. Dock comes with a series of accessories offering a vast array of possibilities: it is possible to insert extra elements between the seat cushions, such as comfortable padded armrests, while functional and supporting elements can be placed on the platform, ensuring further customisation possibilities so as to experience and design the system at will. The base frame is in steel. The body is upholstered in either fabric or leather. Dock also comes in a low version virtually flush with the ground.