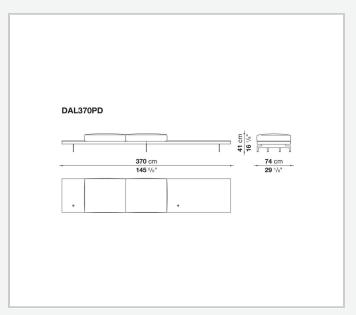

n upholstery

shaped polyurethane of different density, sterilized down, polyester fibre cover **Back cushion upholstery** 

sterilized down, polyester fibre cover

#### Top

veneered MDF wood fibre panel

#### Cap

steel

#### Support frame

steel profiles

#### **Armrest support (DA31B)**

aluminium and steel

#### Armrest top (DA31B)

solid wood, shaped polyurethane of different density, polyester fibre cover

#### Service element support

steel

#### Service element top

solid wood or glass

#### **Ferrules**

plastic material

#### Cover

fabric (cannetè profile) or leather

## Technical drawings

































































































































































































## TD23R

### TD23RL







### TD36L