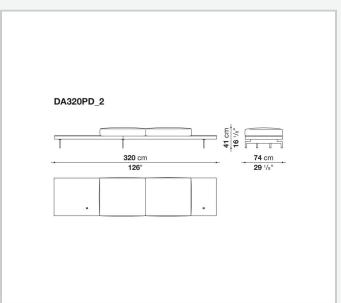

lid wood

#### **Back and armrest internal frame**

tubular steel and steel profiles

#### Seat cushion upholstery

shaped polyurethane of different density, sterilized down, polyester fibre cover **Back cushion upholstery** 

sterilized down, polyester fibre cover

#### Top

veneered MDF wood fibre panel

#### Cap

steel

#### Support frame

steel profiles

#### **Armrest support (DA31B)**

aluminium and steel

#### Armrest top (DA31B)

solid wood, shaped polyurethane of different density, polyester fibre cover

#### Service element support

steel

#### Service element top

solid wood or glass

#### **Ferrules**

plastic material

#### Cover

fabric (cannetè profile) or leather

## Technical drawings

































































































































































































## TD23R

### TD23RL







### TD36L