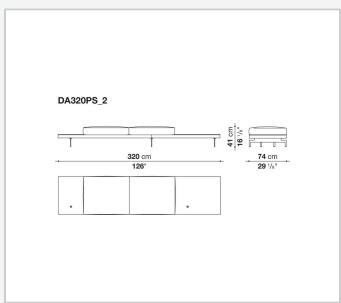

solid wood

#### **Back and armrest internal frame**

tubular steel and steel profiles

#### Seat cushion upholstery

shaped polyurethane of different density, sterilized down, polyester fibre cover **Back cushion upholstery** 

sterilized down, polyester fibre cover

#### Top

veneered MDF wood fibre panel

#### Cap

steel

#### Support frame

steel profiles

#### **Armrest support (DA31B)**

aluminium and steel

#### Armrest top (DA31B)

solid wood, shaped polyurethane of different density, polyester fibre cover

#### Service element support

steel

#### Service element top

solid wood or glass

#### **Ferrules**

plastic material

#### Cover

fabric (cannetè profile) or leather

## Technical drawings

































































































































































































## TD23R

### TD23RL







### TD36L