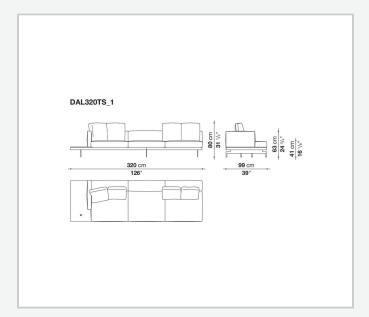

lar steel and steel profiles

#### Seat cushion upholstery

shaped polyurethane of different density, sterilized down, polyester fibre cover **Back cushion upholstery** 

sterilized down, polyester fibre cover

#### Top

veneered MDF wood fibre panel

#### Cap

steel

#### Support frame

steel profiles

#### **Armrest support (DA31B)**

aluminium and steel

#### Armrest top (DA31B)

solid wood, shaped polyurethane of different density, polyester fibre cover

#### Service element support

steel

#### Service element top

solid wood or glass

#### **Ferrules**

plastic material

#### Cover

fabric (cannetè profile) or leather

## Technical drawings

































































































































































































## TD23R

### TD23RL







### TD36L