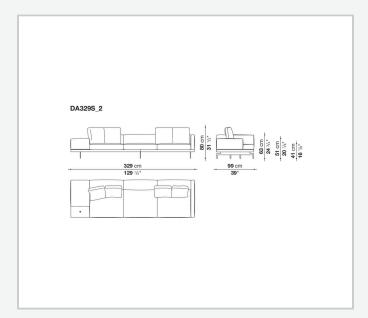

steel and steel profiles, veneered multi-layered wood panel, solid wood

#### **Back and armrest internal frame**

tubular steel and steel profiles

#### Seat cushion upholstery

shaped polyurethane of different density, sterilized down, polyester fibre cover **Back cushion upholstery** 

sterilized down, polyester fibre cover

#### Top

veneered MDF wood fibre panel

#### Cap

steel

#### Support frame

steel profiles

#### **Armrest support (DA31B)**

aluminium and steel

#### Armrest top (DA31B)

solid wood, shaped polyurethane of different density, polyester fibre cover

#### Service element support

steel

#### Service element top

solid wood or glass

#### **Ferrules**

plastic material

#### Cover

fabric (cannetè profile) or leather

## Technical drawings

































































































































































































## TD23R

### TD23RL







### TD36L