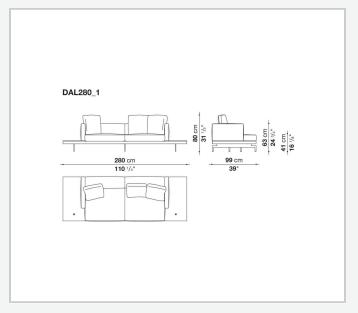

ack and armrest internal frame**

tubular steel and steel profiles

#### Seat cushion upholstery

shaped polyurethane of different density, sterilized down, polyester fibre cover **Back cushion upholstery** 

sterilized down, polyester fibre cover

#### Top

veneered MDF wood fibre panel

#### Cap

steel

#### Support frame

steel profiles

#### **Armrest support (DA31B)**

aluminium and steel

#### Armrest top (DA31B)

solid wood, shaped polyurethane of different density, polyester fibre cover

#### Service element support

steel

#### Service element top

solid wood or glass

#### **Ferrules**

plastic material

#### Cover

fabric (cannetè profile) or leather

## Technical drawings

































































































































































































## TD23R

### TD23RL







### TD36L