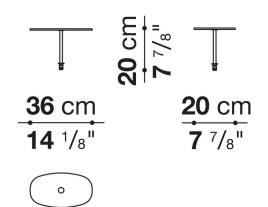

thane of different density, sterilized down, polyester fibre cover **Back cushion upholstery** 

sterilized down, polyester fibre cover

#### Top

veneered MDF wood fibre panel

#### Cap

steel

#### Support frame

steel profiles

#### **Armrest support (DA31B)**

aluminium and steel

#### Armrest top (DA31B)

solid wood, shaped polyurethane of different density, polyester fibre cover

#### Service element support

steel

#### Service element top

solid wood or glass

#### **Ferrules**

plastic material

#### Cover

fabric (cannetè profile) or leather

## Technical drawings

































































































































































































## TD23R

### TD23RL







### TD36L