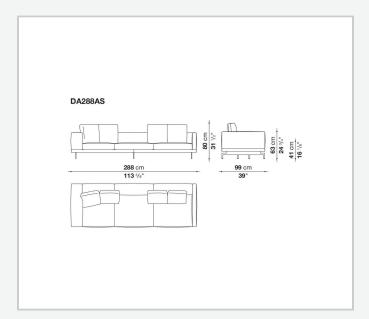

multi-layered wood panel, solid wood

#### **Back and armrest internal frame**

tubular steel and steel profiles

#### Seat cushion upholstery

shaped polyurethane of different density, sterilized down, polyester fibre cover **Back cushion upholstery** 

sterilized down, polyester fibre cover

#### Top

veneered MDF wood fibre panel

#### Cap

steel

#### Support frame

steel profiles

#### **Armrest support (DA31B)**

aluminium and steel

#### Armrest top (DA31B)

solid wood, shaped polyurethane of different density, polyester fibre cover

#### Service element support

steel

#### Service element top

solid wood or glass

#### **Ferrules**

plastic material

#### Cover

fabric (cannetè profile) or leather

## Technical drawings

































































































































































































## TD23R

### TD23RL







### TD36L