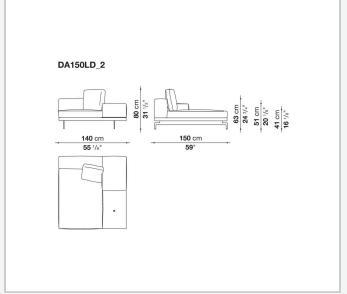

el, solid wood

#### **Back and armrest internal frame**

tubular steel and steel profiles

#### Seat cushion upholstery

shaped polyurethane of different density, sterilized down, polyester fibre cover **Back cushion upholstery** 

sterilized down, polyester fibre cover

#### Top

veneered MDF wood fibre panel

#### Cap

steel

#### Support frame

steel profiles

#### **Armrest support (DA31B)**

aluminium and steel

#### Armrest top (DA31B)

solid wood, shaped polyurethane of different density, polyester fibre cover

#### Service element support

steel

#### Service element top

solid wood or glass

#### **Ferrules**

plastic material

#### Cover

fabric (cannetè profile) or leather

## Technical drawings

































































































































































































## TD23R

### TD23RL







### TD36L