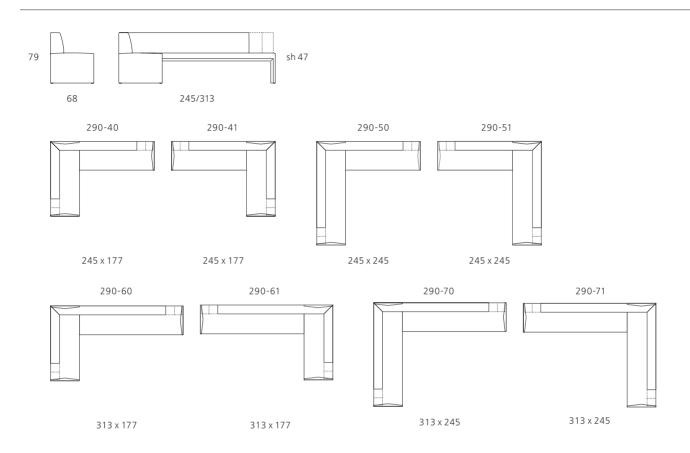

## Ordering advice

One corner consists of two sections. One section has two foot panels, the other section has one foot panel. Their position can be seen on the drawing. The extended seat length determines the distance between the end of the back and the end of the seat. It must be defined on both sides of the bench.

How to order:

- 1. Define the size of the bench and the general dimensions (left or right) together with the model number.
- 2. Define the extended seat length for the left and the right part:

[L] (R) 00 ext. seat length = 0 cm.

[L] (R) 03 ext. seat length = 3 cm.

[L] (R) 20 ext. seat length = 20 cm.

[L] (R) 40 ext. seat length = 40 cm.

The view from the front of the bench determines the position of left and right.

#### 290-60 L20 R40

Corner bench left 313x177 cm. Extended seat length left 20 cm. Extended seat length right 40 cm.

## Technical drawings and dimensions

All dimensions in cm.