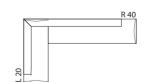

## Ordering advice

Side views of ext. seat length 0 cm and seat length 3 /20/40 cm are different. See:

extended seat length 3 / 20 / 40