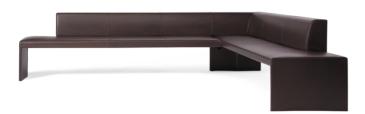

## TOGETHER 290 corner seats. Design: EOOS.

Together bench - a sculpture of architectural clarity with the seating comfort of good upholstered furniture. The covers are removable. With different widths and lengths of backrest and seat, it corresponds to the space available and the size of the table.

## Ordering advice

One corner consists of two sections. One section has two foot panels, the other section has one foot panel. Their position can be seen on the drawing. The extended seat length determines the distance between the end of the back and the end of the seat. It must be defined on both sides of the bench.

#### 290-60 L20 R40

Corner bench left 313x177 cm. Extended seat length left 20 cm. Extended seat length right 40 cm.