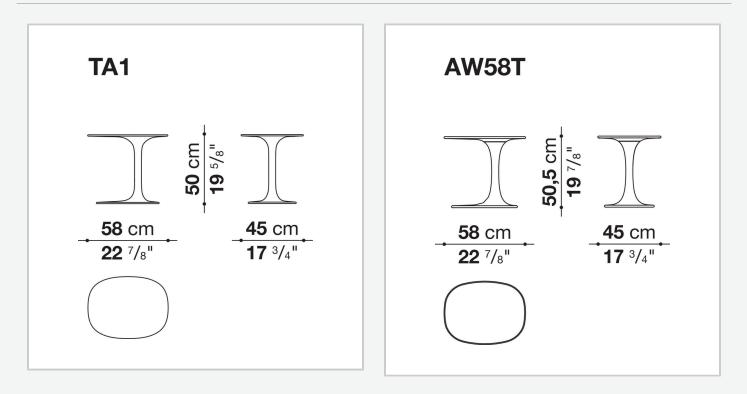

Awa

SMALL TABLES

2009

Naoto Fukasawa



## Description

Elegantly asymmetrical, Awa is a versatile object, a service table to be placed wherever a support surface is needed. It is available in white Cristalplant®, a material suitable to be used both indoors and outdoors, and in hard polyurethane in many satin and glossy colours that bring an energy boost to any room and style. Awa is the perfect element for every situation.

## **Technical** information

Frame (TA1)
Cristalplant Outdoor® (natural mineral filler of phosphate of aluminium with polyester acrylate resin)
Frame (AW58T)
hard polyurethane
Internal pin and plate (AW58T)
steel
Ferrules (TA1)
thermoplastic material
Ferrules (AW58T)
felt

## Technical drawings