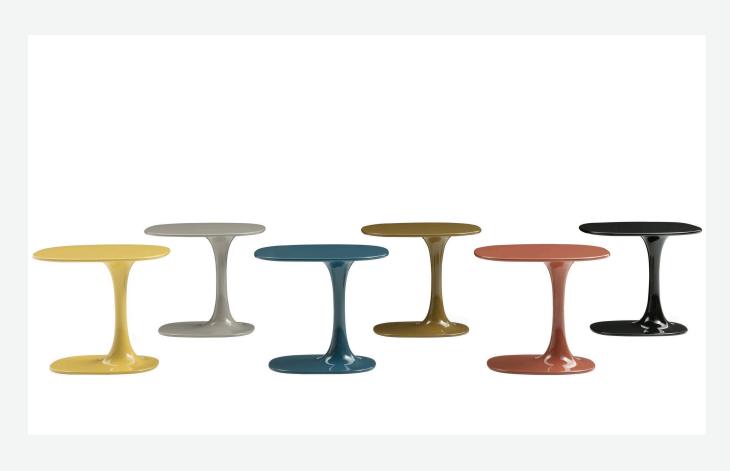

## Description

Elegantly asymmetrical, Awa is a versatile object, a service table to be placed wherever a support surface is needed. It is available in white Cristalplant®, a material suitable to be used both indoors and outdoors, and in hard polyurethane in many satin and glossy colours that bring an energy boost to any room and style. Awa is the perfect element for every situation.