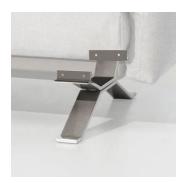

sive stains clean with diluted household bleach.

Clean stains promptly. The longer it remains, more difficult will be to remove.

Once cleaned the fabric steam iron the fabric. Just use steam, be carefull NOT placeing the iron directly in the fabric it will get damage.

#### Base & Legs Colour Options

Bone

Mahogany

Terra Rossa

Aquamarine

678

100

087

107

Juniper

092

Chalk

London Clay

721

729

Sepia

Camomile

088

106

Onyx

101



Terrain Paints

Tuff 103

737

Magma

Cobalt

Amazon

102

089

086



Carbon

Mist

773

Lilac

Terracota

085

Indigo

Bronze

093

094

104

Feldspar 082

Flint

734





091

Corten 727

Manganese 726

### Claystone 741

Sand Storm 132





# 4 Seater Sofa

Terrain Laminate Fabrics

Reference KS2500400

3/3

#### Legs Options



Standard legs



Crossed legs

#### Fabric Colour Options

White Cliffs Dry Sand Porous Grey Limestone Fog 289 290 285 291 292 Cyprus Umber Deer Wet Sand Cobblestone Loam 286 287 302 301 297 Charcoal Arctic Fjord Caribbean Cerulean 293 295 248 314 298 Atlantic Lagoon Cedar Rainforest Moss 311 312 249 288 296 Olive Autumn Summer Sky Golden Sand Flamma 304 313 315 317 303 Saffron Sunrise Burnt Sienna Ash Rose Cooper 316 299 305 306 294 Dusk Pink Flamingo Coral Sandstone 307



309



### kettal