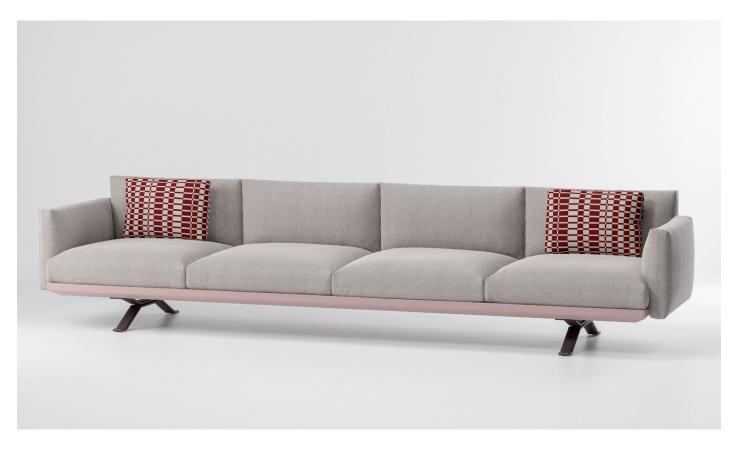

## 4 Seater Sofa

Designer Rodolfo Dordoni Collection Boma Reference KS2500400

1/3

The Boma collection, designed by Rodolfo Dordoni for Kettal, was born from the need of high performances of outdoor environment, without sacrificing the increasing demand for comfort that new products have to face.

Therefore the structure is organized around a frame entirely made of aluminum, capable of hiding in the essentiality of its lines either the quality of the used materials and the chance of easy articulation in different compositions.