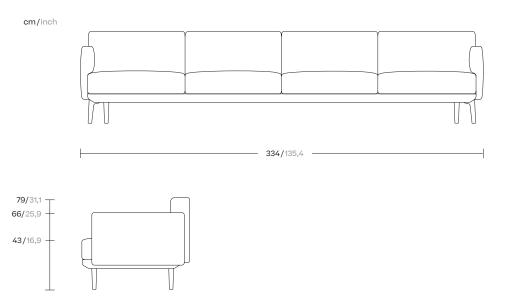

## 4 Seater Sofa

Designer Rodolfo Dordoni Collection Boma Reference KS2500400

1/3

The Boma collection, designed by Rodolfo Dordoni for Kettal, was born from the need of high performances of outdoor environment, without sacrificing the increasing demand for comfort that new products have to face.

Therefore the structure is organized around a frame entirely made of aluminum, capable of hiding in the essentiality of its lines either the quality of the used materials and the chance of easy articulation in different compositions.

cm/inch \_\_\_\_\_ 92/36,2 \_\_\_\_\_