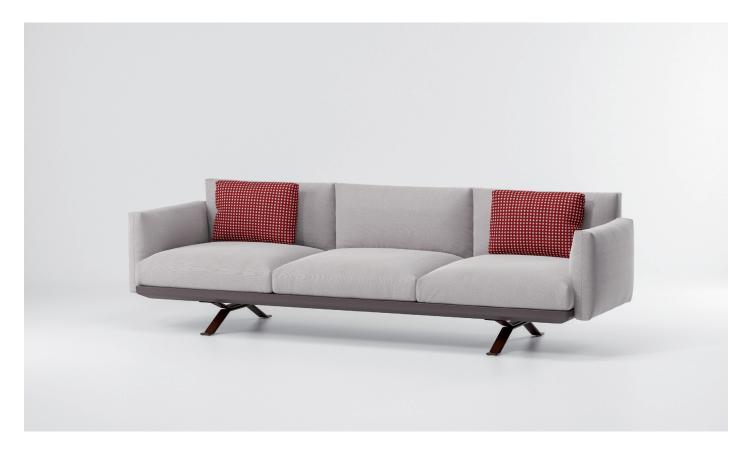

Boma
3 Seater Sofa
by Rodolfo Dordoni

# kettal

1/3

The Boma collection, designed by Rodolfo Dordoni for Kettal, was born from the need of high performances of outdoor environment, without sacrificing the increasing demand for comfort that new products have

to face.
Therefore the structure is organized around a frame entirely made of aluminum, capable of hiding in the essentiality of its lines either the quality of the used materials and the chance of easy articulation in different compositions.