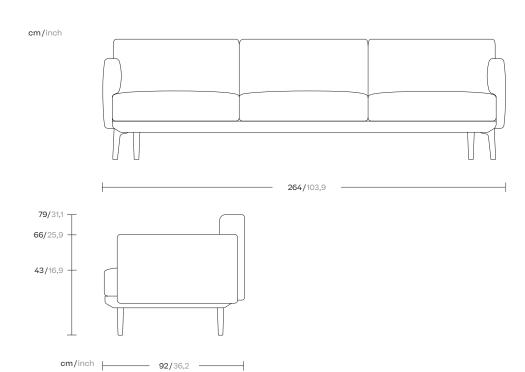

Boma
3 Seater Sofa
by Rodolfo Dordoni

# kettal

1/3

The Boma collection, designed by Rodolfo Dordoni for Kettal, was born from the need of high performances of outdoor environment, without sacrificing the increasing demand for comfort that new products have

to face.
Therefore the structure is organized around a frame entirely made of aluminum, capable of hiding in the essentiality of its lines either the quality of the used materials and the chance of easy articulation in different compositions.

# kettal

Designer Rodolfo Dordoni Collection Boma Reference KS2500300

2/3