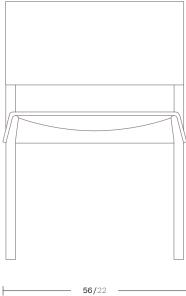

## Dining chair teak

Designer Patricia Urquiola Collection Band Reference KS2800200

The idea behind the BAND collection is the breakdown of structure. An object designed using an ensemble of pieces. The chair's design intentionally challenges the classic sophisticated lines of furniture design and becomes something schematic, a conceptual programme.

A structure made up of repetitive angular shapes that give centre stage to its raw materials, and can be formed entirely of aluminium or teak wood, and of Terrain Fabrics.

## Dining chair teak

Designer Patricia Urquiola Collection Band Reference KS2800200

2/3

Materials