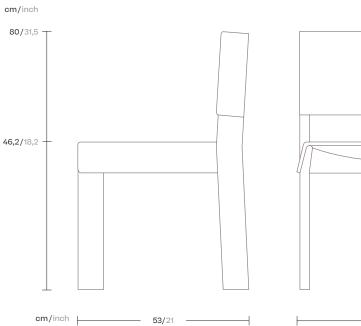

## Dining chair teak

Designer Patricia Urquiola Collection Band Reference KS2800200

The idea behind the BAND collection is the breakdown of structure. An object designed using an ensemble of pieces. The chair's design intentionally challenges the classic sophisticated lines of furniture design and becomes something schematic, a conceptual programme.

A structure made up of repetitive angular shapes that give centre stage to its raw materials, and can be formed entirely of aluminium or teak wood, and of Terrain Fabrics.

## Dining chair teak

Designer Patricia Urquiola Collection Band Reference KS2800200

2/3

Materials