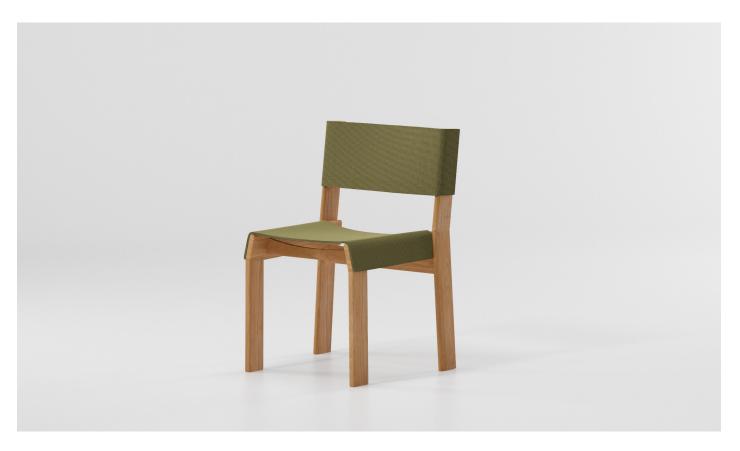

## Dining chair teak

Designer Patricia Urquiola Collection Band Reference KS2800200

The idea behind the BAND collection is the breakdown of structure. An object designed using an ensemble of pieces. The chair's design intentionally challenges the classic sophisticated lines of furniture design and becomes something schematic, a conceptual programme.

A structure made up of repetitive angular shapes that give centre stage to its raw materials, and can be formed entirely of aluminium or teak wood, and of Terrain Fabrics.

## Dining chair teak

Designer Patricia Urquiola Collection Band Reference KS2800200

2/3

Materials