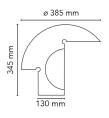

## Biagio

by Tobia Scarpa , 1968

Table lamp providing direct light. Lamp body carved from a single block of Carrara marble.

| Mounting                   | Table                                                                                                              |
|----------------------------|--------------------------------------------------------------------------------------------------------------------|
| Environment                | Indoor                                                                                                             |
| Weight                     | 7.5 Kg                                                                                                             |
| Light sources<br>available | 1 x LED 8W E27 740lm 2700K [e] cod. RF25323<br>Dimmable<br>1 x LED 8W E27 740lm 3000K [e] cod. RF25317<br>Dimmable |
| Emergency                  | Without                                                                                                            |
| Switching                  | ON/OFF switch on cord                                                                                              |
| Voltage                    | 220-250V                                                                                                           |
| Power                      | MAX 70W                                                                                                            |
| Battery                    | No                                                                                                                 |
| Supply included            | Yes                                                                                                                |
| Cord Length                | 2200 mm                                                                                                            |
| Materials                  | Marble                                                                                                             |
| Colors                     | F0700000 - White marble                                                                                            |