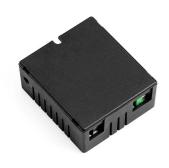

## Aim Small

by Ronan & Erwan Bouroullec , 2014

F0093009 Multiple rose - White

F0093030 Multiple rose - Black

**F0093026** Multiple Rose - Anodized Brown

RF22227 Wall Dimmer