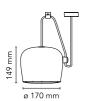

Mounting Pendant
Environment Indoor

Weight 1.9 (x1 AIM SMALL) Kg

Light sources

1 x Multichip LED 12W 725lm 2700K CRI90 [i]

EmergencyWithoutVoltage220-240VPower12WBatteryNoSupply includedYes

**Cord Length** 9000/3000 mm