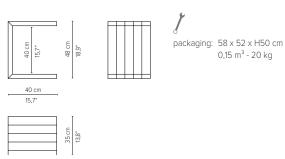

#### TECHNICAL DRAWINGS

<sup>\*\*</sup> Lumbar cushion(s) and armrest(s) included.

TECHNICAL DRAWINGS

01283 - Side table teak

01285 - C-table teak

 $<sup>^{\</sup>ast}$  Appearances, measurements and weights may slightly differ from reality.