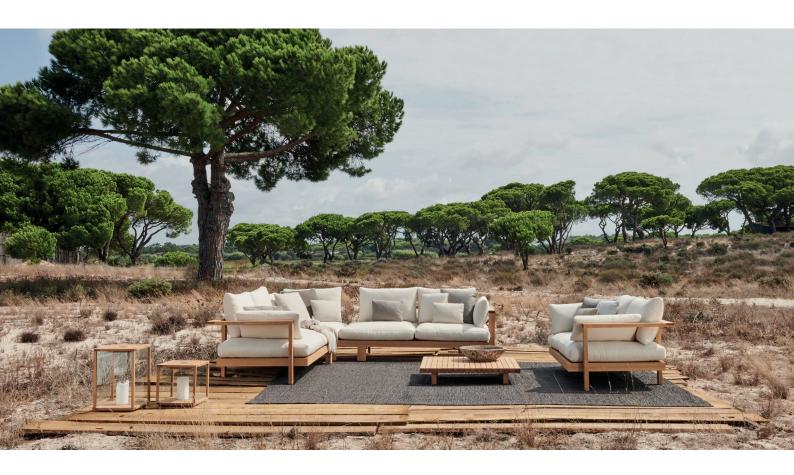

### **DESCRIPTION**

Pure Sofa reduces design to the essence, devoid of all excess: pure simplicity and elegance. This modular outdoor sofa consists of five elements that combine easily into the lounge set of your liking. The sofa is made of high-quality teak from Indonesian plantations. The cushions are available in 2 different designs and numerous luxury outdoor fabrics.

#### **CUSHIONS**

Available in 2 designs.

## Miami cushions

A sleek design with back cushions in a straight shape. The filling is made of water-permeable dryfoam which has an open cell structure so air can circulate freely. Water passes through the filling but dries guickly thanks to the large pores, inhibiting fungal growth.

#### Casual cushions

A more fluffy design with a softer seating comfort. Lumbar cushions and armrest(s) included. The filling has a cover in laminated, water-repellent polypropylene which prevents water from penetrating. The thread used to stitch the seams swells when getting wet, preventing water from penetrating through the seams. Moreover, the seams are protected on the inside with an extra covering. If nevertheless water should penetrate, the filling is breathable which prevents moulding.