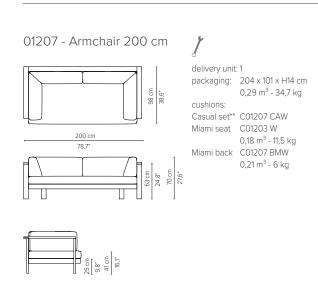

#### TECHNICAL DRAWINGS

<sup>\*\*</sup> Lumbar cushion(s) and armrest(s) included.

TECHNICAL DRAWINGS

01283 - Side table teak

01285 - C-table teak

 $<sup>^{\</sup>ast}$  Appearances, measurements and weights may slightly differ from reality.