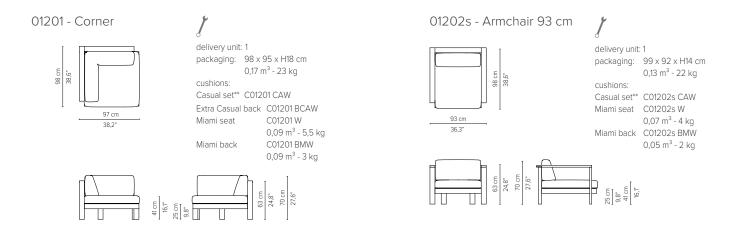

#### TECHNICAL DRAWINGS

<sup>\*\*</sup> Lumbar cushion(s) and armrest(s) included.

TECHNICAL DRAWINGS

01283 - Side table teak

01285 - C-table teak

 $<sup>^{\</sup>ast}$  Appearances, measurements and weights may slightly differ from reality.