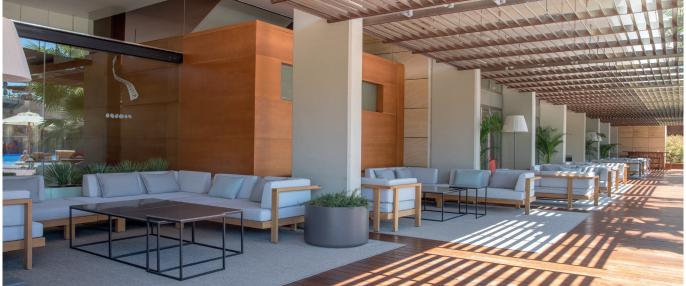

### **DESCRIPTION**

Pure Sofa reduces design to the essence, devoid of all excess: pure simplicity and elegance. This modular outdoor sofa consists of five elements that combine easily into the lounge set of your liking. The sofa is made of high-quality teak from Indonesian plantations. The cushions are available in 2 different designs and numerous luxury outdoor fabrics.

#### **CUSHIONS**

Available in 2 designs.