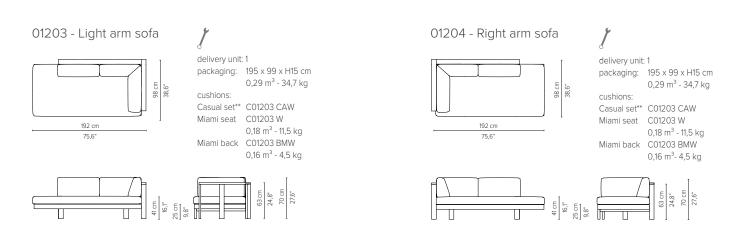

#### TECHNICAL DRAWINGS

<sup>\*\*</sup> Lumbar cushion(s) and armrest(s) included.

TECHNICAL DRAWINGS

01283 - Side table teak

01285 - C-table teak

 $<sup>^{\</sup>ast}$  Appearances, measurements and weights may slightly differ from reality.