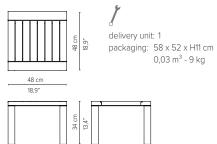

#### TECHNICAL DRAWINGS

<sup>\*\*</sup> Lumbar cushion(s) and armrest(s) included.

TECHNICAL DRAWINGS

01283 - Side table teak

01285 - C-table teak

 $<sup>^{\</sup>ast}$  Appearances, measurements and weights may slightly differ from reality.