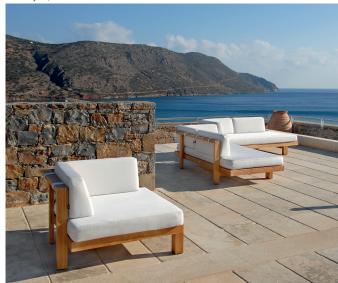

### **DESCRIPTION**

Pure Sofa reduces design to the essence, devoid of all excess: pure simplicity and elegance. This modular outdoor sofa consists of five elements that combine easily into the lounge set of your liking. The sofa is made of high-quality teak from Indonesian plantations. The cushions are available in 2 different designs and numerous luxury outdoor fabrics.

D9914 Teak Super Cleaner

D9912 Teak Protector

D9959 Teak Sealer

PROJECT REFERENCES

Park Hyatt, New York – Pure Sofa armchair casual cushions

Blue Palace, Crete – Pure Sofa meridiennes Miami cushions

Ibiza Gran Hotel – Sofa combinations with Miami cushions