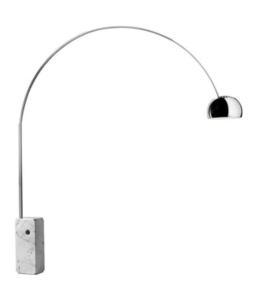

## Arco

by Achille & Pier Giacomo Castiglioni , 1962

Floor lamp providing direct light. White Carrara marble base. Satin-finish stainless steel telescopic stem. Pressed, polished and zapon-varnished aluminum swiveling and heightadjustable reflector.