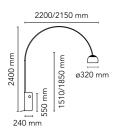

## Arco

by Achille & Pier Giacomo Castiglioni , 1962

Floor lamp providing direct light. White Carrara marble base. Satin-finish stainless steel telescopic stem. Pressed, polished and zapon-varnished aluminum swiveling and heightadjustable reflector.

Mounting Floor **Environment** Indoor Weight 63.8 Kg

Light sources available

 $1 \times RF28663 \text{ LED } 10W \text{ E27 } 965 \text{Im } 2700 \text{K } \text{CRI80}$  [e] Dimmable

**Emergency** Without **Switching** on/off switch 220-250V Voltage Power **MAX 100W** 

**Battery** No Supply included Yes

**Cord Length** 2700 mm

**Materials** Aluminum, Marble, Stainless steel

**Colors** F0300000 - White marble

C € **3**63 F | P 20 □