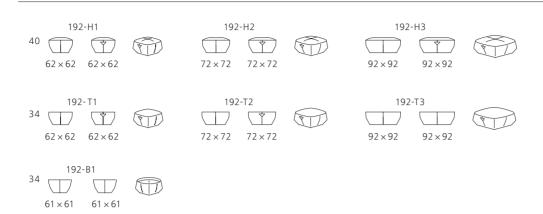

|
| Basket           |                                                                                                                                                      |
| Frame            | Synthetic construction covered with leather Saddle.                                                                                                  |
| Cover            | The outside and the bottom of basket are available in leather Saddle, the inside surface in fabrics Canvas, Divina, Lino, Loft, Kerala and Harald 2. |
| Glides           | Teflon glides for stone and carpet floors or felt glides for wooden floors.                                                                          |

Ŏ

red<mark>dot</mark> design award

## WALTER KNOLL

## ISANKA.

## Technical drawings and dimensions



All dimensions in cm.