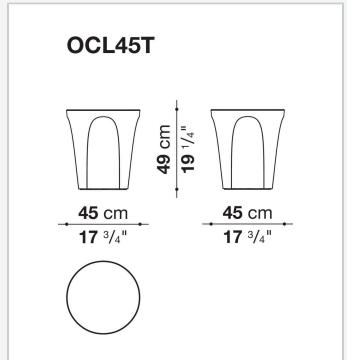

## Colosseo Outdoor

**SMALL TABLES** 

2020

Naoto Fukasawa



## Description

Colosseo Outdoor, like the indoor version, fits smoothly into the highly successful product category of accessories, furnishing elements that change function according to occasion and need, in this case from coffee table to ottoman. When designing this object, Naoto Fukasawa arrived at the desired shape by considering a solid in the form of an upside-down truncated cone, lightened by arch-shaped grooves that define the surface, creating an assonance with the structure of the famous Roman arena it is named after. Available in two sizes, Colosseo Outdoor is made of porcelain stoneware.

## Technical information

Frame and top stoneware Ferrules plastic material

## Technical drawings





2/21/25