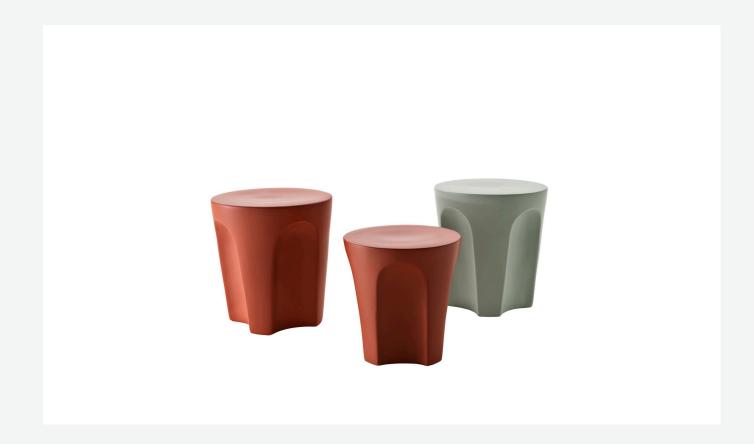

## Description

Colosseo Outdoor, like the indoor version, fits smoothly into the highly successful product category of accessories, furnishing elements that change function according to occasion and need, in this case from coffee table to ottoman. When designing this object, Naoto Fukasawa arrived at the desired shape by considering a solid in the form of an upside-down truncated cone, lightened by arch-shaped grooves that define the surface, creating an assonance with the structure of the famous Roman arena it is named after. Available in two sizes, Colosseo Outdoor is made of porcelain stoneware.