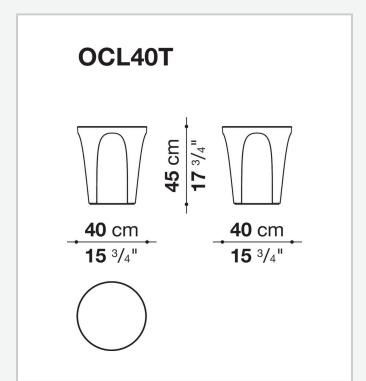

## Colosseo Outdoor

**SMALL TABLES** 

2020

Naoto Fukasawa



## Description

Colosseo Outdoor, like the indoor version, fits smoothly into the highly successful product category of accessories, furnishing elements that change function according to occasion and need, in this case from coffee table to ottoman. When designing this object, Naoto Fukasawa arrived at the desired shape by considering a solid in the form of an upside-down truncated cone, lightened by arch-shaped grooves that define the surface, creating an assonance with the structure of the famous Roman arena it is named after. Available in two sizes, Colosseo Outdoor is made of porcelain stoneware.

## Technical information

Frame and top stoneware Ferrules plastic material

## Technical drawings





2/21/25