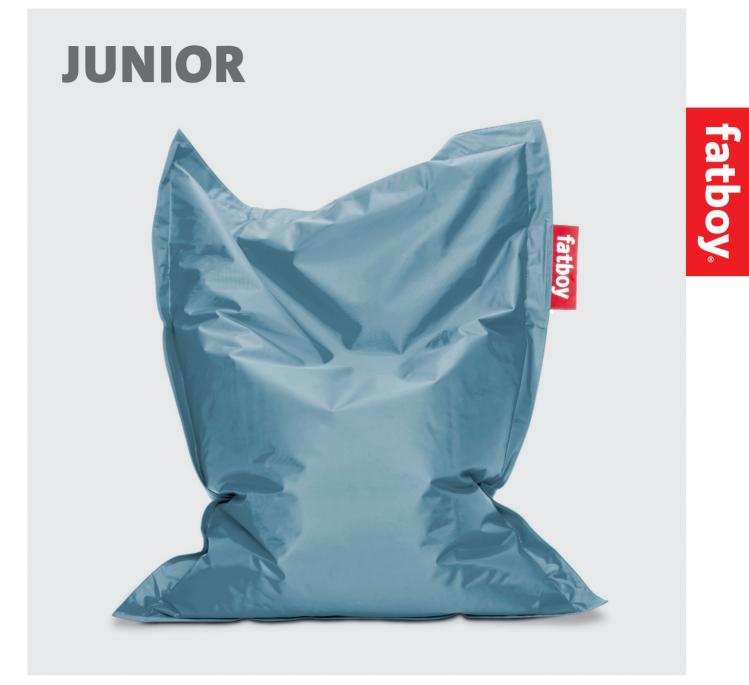

## **Available colours**

Red 102.388

Dark Grey 102.359

**Junior** 130 x 98 cm

Olive GreenDark Purple102.351102.350

**Coating** Water and dirt repellent

Lime Green 102.385

Taupe

## Features

- The one and only OriginalCountless way to sit, hang,
- laze and lounge • Unique size designed with
- children and teenagers in mind • High-quality fabric and
- High-quality fabric and filling for long-lasting use