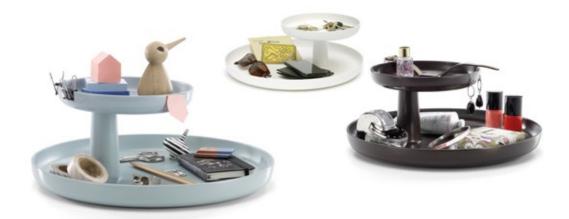

## **Rotary Tray**

With his design for Rotary Tray, Jasper Morrison has given the classic tiered etagere a new contemporary look. Thanks to its understated shape and colouring, Rotary Tray naturally complements all types of interior styles and can be used for a variety of different functions.

Whether in the living room, in a bathroom

or entryway, at the office or in a child's room: the Rotary Tray offers a decorative way to tidy up any space.

#### Materials

• Material: textured ABS plastic. Top tier rotates.