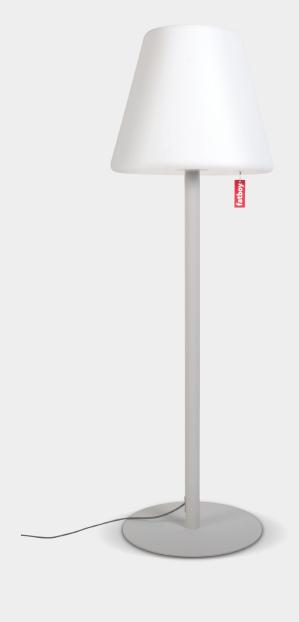

# **EDISON THE GIANT**

#### **Edison the Giant**

Ø 58,0 cm x 182,0cm

#### Material

Steel base, Aluminium foot, ABS with LED housing. Shade: LLDPE (poly Ethylene)