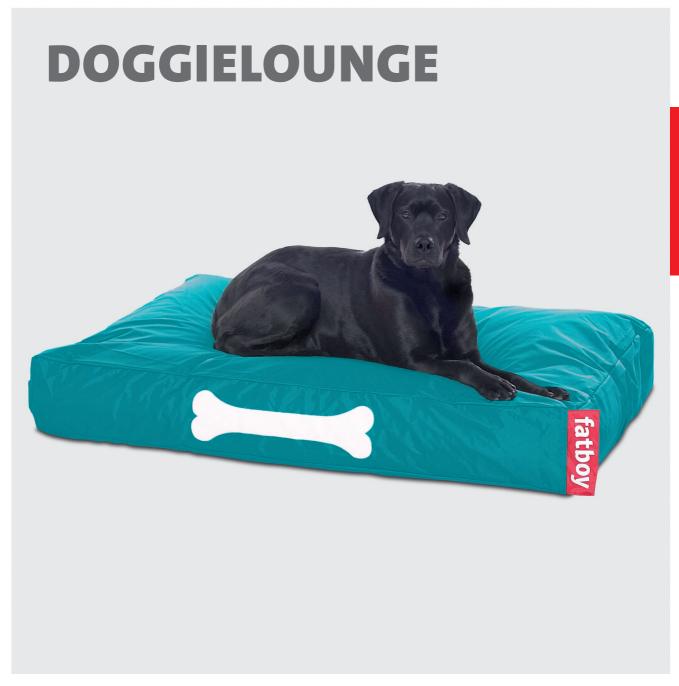

Large Turquoise 102.424

Dimensions product Small: 60 x 78 x 14 cm Large: 120 x 75 x 14 cm

Dimensions packaging Small: 47 x 47 x 52 cm Large: 60 x 60 x 72 cm

Small Olive Green 102.190

102.192

102.423

time. With the refill you can Batchnumber completely fill your bag from In the bag close to the zipper scratch (small: 100 litre EPS, on a white label large: 200 litre EPS) or refill your bag (100 litre EPS)