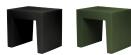

### **Available colors**

Recycled Black 103980

Recycled Forest 103981

**Concrete Seat** Recycled 40 x 50 x 43 cm

Material (LLDPE)

> Weight product 5.2 kg

Stuffing Seat can be filled with water and sand

**Dimensions product** 40 x 50 x 43 cm