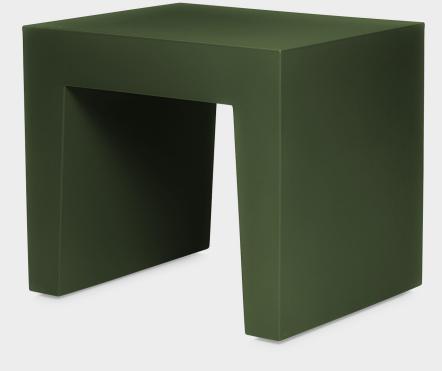

## **CONCRETE SEAT** RECYCLED

### **Available colors**

Recycled Black 103980

Recycled Forest 103981

**Concrete Seat** Recycled 40 x 50 x 43 cm

Material (LLDPE)

> Weight product 5.2 kg

Stuffing Seat can be filled with water and sand

**Dimensions product** 40 x 50 x 43 cm