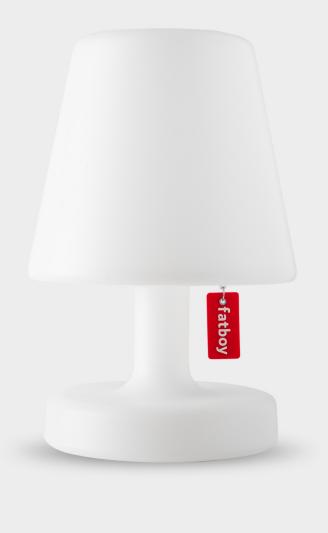

## **EDISON THE PETIT**

## **Edison the Petit**

H= 25 cm W= Ø 16 cm Material

0.435 kg

Dimensions packaging

31 x 18 x 18 cm

Weight product + packaging 0.7 kg

Weight product

Dimensions product

H = 25 cm

W= Ø 16 cm

Batchnumber

Bottom sticker serial

number

Cleaning instructions

Clean carefully with soft cloth and lukewarm water (if necessary with neutral soap) Do not use any

cleaning materials that contain chemicals

User recommendations

Use only with the electric charger recommended

LED Kelvin

2700

Watt 1Watt

Lumen

Voltage

3.7 V

Battery type LI-Polymere 1600 Mah **Duration (burning hours)** 

1: 24 hours 2: 15 hours

3: 6 hours

Mobile chargeable lamps

USB type-C

IP21

1.5 meter

Adapter specs (Adapter not included)

Features

3 different light settings

Chargeable Portable

Length USB cable