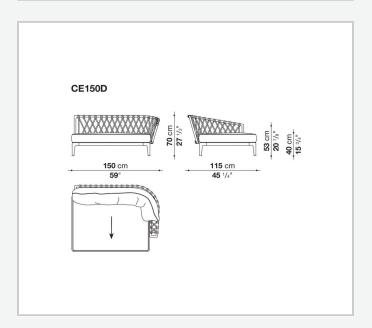

ng. The lightness and refined design make Erica '25 ideal for both public and residential settings, delivering ergonomic comfort together with strength for outdoor use.

## Technical information

#### **Frame**

die-cast aluminium and extrusions with polyester powder painting

### **Back upholstery**

polyester fiber recycled from PET, cover in water repellent polyester fibre

#### **Seat upholstery**

shaped polyurethane, polyester fiber recycled from PET, cover in water repellent polyester fibre

#### **Seat slats**

polypropylene and glass fibre

#### **Interlacing**

polypropylene fibre braid

#### Ferrules

thermoplastic material

#### Waterproof cover cloth

PES fabric coated on one side in PU

#### Cover

fabric in limited categories (with profile)

2

# Technical drawings













3/17/25













4