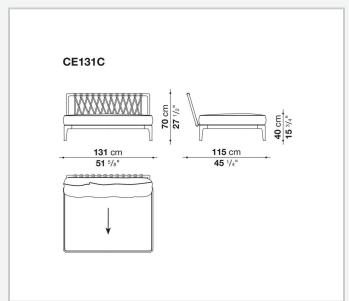

inviting. The lightness and refined design make Erica '25 ideal for both public and residential settings, delivering ergonomic comfort together with strength for outdoor use.

## Technical information

#### **Frame**

die-cast aluminium and extrusions with polyester powder painting

### **Back upholstery**

polyester fiber recycled from PET, cover in water repellent polyester fibre

#### **Seat upholstery**

shaped polyurethane, polyester fiber recycled from PET, cover in water repellent polyester fibre

#### **Seat slats**

polypropylene and glass fibre

#### **Interlacing**

polypropylene fibre braid

#### Ferrules

thermoplastic material

#### Waterproof cover cloth

PES fabric coated on one side in PU

#### Cover

fabric in limited categories (with profile)

2

# Technical drawings













3/17/25













4