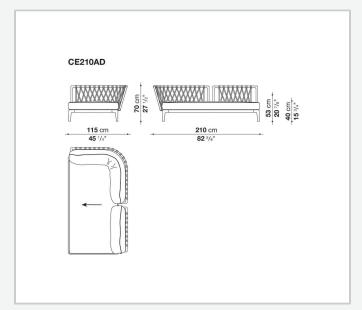

d design make Erica '25 ideal for both public and residential settings, delivering ergonomic comfort together with strength for outdoor use.

## Technical information

#### **Frame**

die-cast aluminium and extrusions with polyester powder painting

### **Back upholstery**

polyester fiber recycled from PET, cover in water repellent polyester fibre

#### **Seat upholstery**

shaped polyurethane, polyester fiber recycled from PET, cover in water repellent polyester fibre

#### **Seat slats**

polypropylene and glass fibre

#### **Interlacing**

polypropylene fibre braid

#### Ferrules

thermoplastic material

#### Waterproof cover cloth

PES fabric coated on one side in PU

#### Cover

fabric in limited categories (with profile)

2

# Technical drawings













3/17/25













4