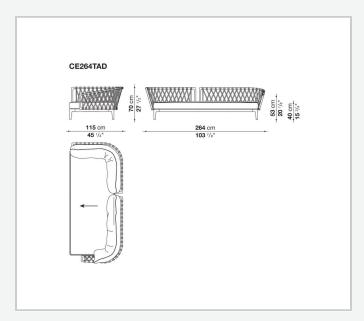

refined design make Erica '25 ideal for both public and residential settings, delivering ergonomic comfort together with strength for outdoor use.

## Technical information

#### **Frame**

die-cast aluminium and extrusions with polyester powder painting

### **Back upholstery**

polyester fiber recycled from PET, cover in water repellent polyester fibre

#### **Seat upholstery**

shaped polyurethane, polyester fiber recycled from PET, cover in water repellent polyester fibre

#### **Seat slats**

polypropylene and glass fibre

#### **Interlacing**

polypropylene fibre braid

#### Ferrules

thermoplastic material

#### Waterproof cover cloth

PES fabric coated on one side in PU

#### Cover

fabric in limited categories (with profile)

2

# Technical drawings













3/17/25













4