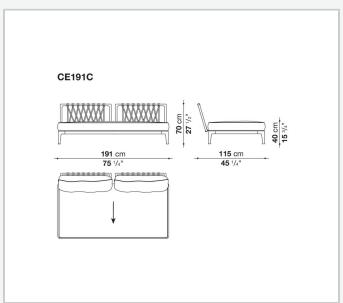

viting. The lightness and refined design make Erica '25 ideal for both public and residential settings, delivering ergonomic comfort together with strength for outdoor use.

## Technical information

#### **Frame**

die-cast aluminium and extrusions with polyester powder painting

### **Back upholstery**

polyester fiber recycled from PET, cover in water repellent polyester fibre

#### **Seat upholstery**

shaped polyurethane, polyester fiber recycled from PET, cover in water repellent polyester fibre

#### **Seat slats**

polypropylene and glass fibre

#### **Interlacing**

polypropylene fibre braid

#### Ferrules

thermoplastic material

#### Waterproof cover cloth

PES fabric coated on one side in PU

#### Cover

fabric in limited categories (with profile)

2

# Technical drawings













3/17/25













4