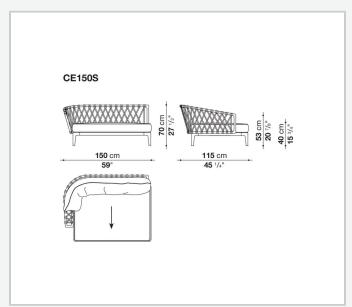

ting. The lightness and refined design make Erica '25 ideal for both public and residential settings, delivering ergonomic comfort together with strength for outdoor use.

## Technical information

#### **Frame**

die-cast aluminium and extrusions with polyester powder painting

### **Back upholstery**

polyester fiber recycled from PET, cover in water repellent polyester fibre

#### **Seat upholstery**

shaped polyurethane, polyester fiber recycled from PET, cover in water repellent polyester fibre

#### **Seat slats**

polypropylene and glass fibre

#### **Interlacing**

polypropylene fibre braid

#### Ferrules

thermoplastic material

#### Waterproof cover cloth

PES fabric coated on one side in PU

#### Cover

fabric in limited categories (with profile)

2

# Technical drawings













3/17/25













4