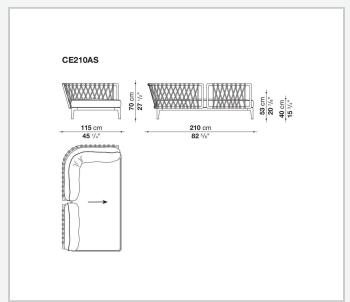

efined design make Erica '25 ideal for both public and residential settings, delivering ergonomic comfort together with strength for outdoor use.

## Technical information

#### **Frame**

die-cast aluminium and extrusions with polyester powder painting

### **Back upholstery**

polyester fiber recycled from PET, cover in water repellent polyester fibre

#### **Seat upholstery**

shaped polyurethane, polyester fiber recycled from PET, cover in water repellent polyester fibre

#### **Seat slats**

polypropylene and glass fibre

#### **Interlacing**

polypropylene fibre braid

#### Ferrules

thermoplastic material

#### Waterproof cover cloth

PES fabric coated on one side in PU

#### Cover

fabric in limited categories (with profile)

2

# Technical drawings













3/17/25













4