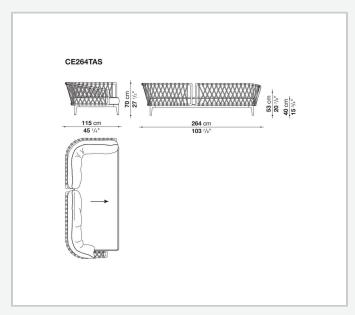

nd refined design make Erica '25 ideal for both public and residential settings, delivering ergonomic comfort together with strength for outdoor use.

## Technical information

#### **Frame**

die-cast aluminium and extrusions with polyester powder painting

### **Back upholstery**

polyester fiber recycled from PET, cover in water repellent polyester fibre

#### **Seat upholstery**

shaped polyurethane, polyester fiber recycled from PET, cover in water repellent polyester fibre

#### **Seat slats**

polypropylene and glass fibre

#### **Interlacing**

polypropylene fibre braid

#### Ferrules

thermoplastic material

#### Waterproof cover cloth

PES fabric coated on one side in PU

#### Cover

fabric in limited categories (with profile)

2

# Technical drawings













3/17/25













4