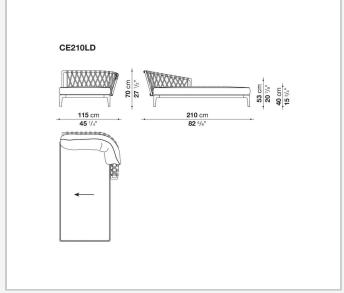

a '25 ideal for both public and residential settings, delivering ergonomic comfort together with strength for outdoor use.

## Technical information

#### **Frame**

die-cast aluminium and extrusions with polyester powder painting

### **Back upholstery**

polyester fiber recycled from PET, cover in water repellent polyester fibre

#### **Seat upholstery**

shaped polyurethane, polyester fiber recycled from PET, cover in water repellent polyester fibre

#### **Seat slats**

polypropylene and glass fibre

#### **Interlacing**

polypropylene fibre braid

#### Ferrules

thermoplastic material

#### Waterproof cover cloth

PES fabric coated on one side in PU

#### Cover

fabric in limited categories (with profile)

2

# Technical drawings













3/17/25













4