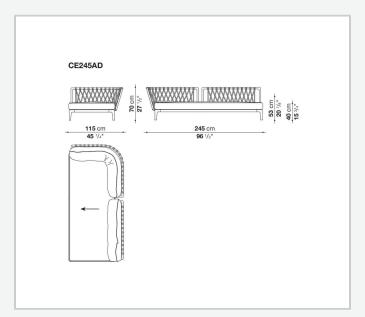

sign make Erica '25 ideal for both public and residential settings, delivering ergonomic comfort together with strength for outdoor use.

## Technical information

#### **Frame**

die-cast aluminium and extrusions with polyester powder painting

### **Back upholstery**

polyester fiber recycled from PET, cover in water repellent polyester fibre

#### **Seat upholstery**

shaped polyurethane, polyester fiber recycled from PET, cover in water repellent polyester fibre

#### **Seat slats**

polypropylene and glass fibre

#### **Interlacing**

polypropylene fibre braid

#### Ferrules

thermoplastic material

#### Waterproof cover cloth

PES fabric coated on one side in PU

#### Cover

fabric in limited categories (with profile)

2

# Technical drawings













3/17/25













4