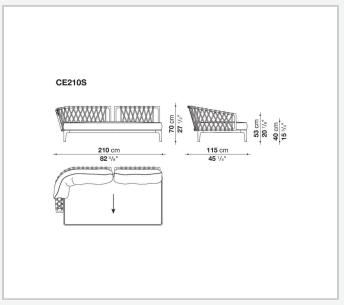

. The lightness and refined design make Erica '25 ideal for both public and residential settings, delivering ergonomic comfort together with strength for outdoor use.

## Technical information

#### **Frame**

die-cast aluminium and extrusions with polyester powder painting

### **Back upholstery**

polyester fiber recycled from PET, cover in water repellent polyester fibre

#### **Seat upholstery**

shaped polyurethane, polyester fiber recycled from PET, cover in water repellent polyester fibre

#### **Seat slats**

polypropylene and glass fibre

#### **Interlacing**

polypropylene fibre braid

#### Ferrules

thermoplastic material

#### Waterproof cover cloth

PES fabric coated on one side in PU

#### Cover

fabric in limited categories (with profile)

2

# Technical drawings













3/17/25













4