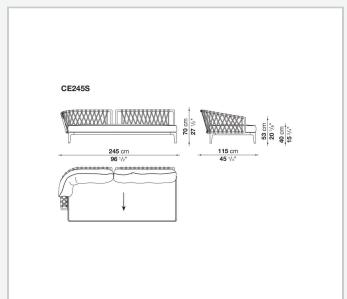

ss and refined design make Erica '25 ideal for both public and residential settings, delivering ergonomic comfort together with strength for outdoor use.

## Technical information

#### **Frame**

die-cast aluminium and extrusions with polyester powder painting

### **Back upholstery**

polyester fiber recycled from PET, cover in water repellent polyester fibre

#### **Seat upholstery**

shaped polyurethane, polyester fiber recycled from PET, cover in water repellent polyester fibre

#### **Seat slats**

polypropylene and glass fibre

#### **Interlacing**

polypropylene fibre braid

#### Ferrules

thermoplastic material

#### Waterproof cover cloth

PES fabric coated on one side in PU

#### Cover

fabric in limited categories (with profile)

2

# Technical drawings













3/17/25













4