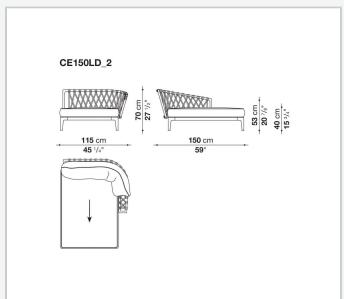

Erica '25 ideal for both public and residential settings, delivering ergonomic comfort together with strength for outdoor use.

## Technical information

#### **Frame**

die-cast aluminium and extrusions with polyester powder painting

### **Back upholstery**

polyester fiber recycled from PET, cover in water repellent polyester fibre

#### **Seat upholstery**

shaped polyurethane, polyester fiber recycled from PET, cover in water repellent polyester fibre

#### **Seat slats**

polypropylene and glass fibre

#### **Interlacing**

polypropylene fibre braid

#### Ferrules

thermoplastic material

#### Waterproof cover cloth

PES fabric coated on one side in PU

#### Cover

fabric in limited categories (with profile)

2

# Technical drawings













3/17/25













4