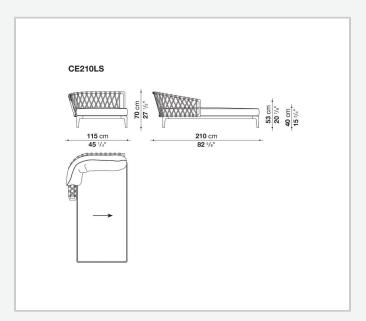

ica '25 ideal for both public and residential settings, delivering ergonomic comfort together with strength for outdoor use.

## Technical information

#### **Frame**

die-cast aluminium and extrusions with polyester powder painting

### **Back upholstery**

polyester fiber recycled from PET, cover in water repellent polyester fibre

#### **Seat upholstery**

shaped polyurethane, polyester fiber recycled from PET, cover in water repellent polyester fibre

#### **Seat slats**

polypropylene and glass fibre

#### **Interlacing**

polypropylene fibre braid

#### Ferrules

thermoplastic material

#### Waterproof cover cloth

PES fabric coated on one side in PU

#### Cover

fabric in limited categories (with profile)

2

# Technical drawings













3/17/25













4