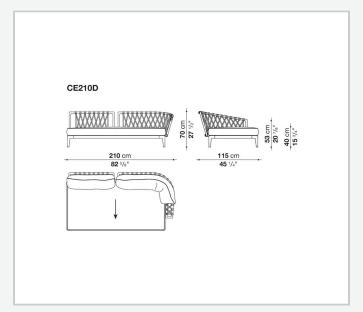

ness and refined design make Erica '25 ideal for both public and residential settings, delivering ergonomic comfort together with strength for outdoor use.

## Technical information

#### **Frame**

die-cast aluminium and extrusions with polyester powder painting

### **Back upholstery**

polyester fiber recycled from PET, cover in water repellent polyester fibre

#### **Seat upholstery**

shaped polyurethane, polyester fiber recycled from PET, cover in water repellent polyester fibre

#### **Seat slats**

polypropylene and glass fibre

#### **Interlacing**

polypropylene fibre braid

#### Ferrules

thermoplastic material

#### Waterproof cover cloth

PES fabric coated on one side in PU

#### Cover

fabric in limited categories (with profile)

2

# Technical drawings













3/17/25













4