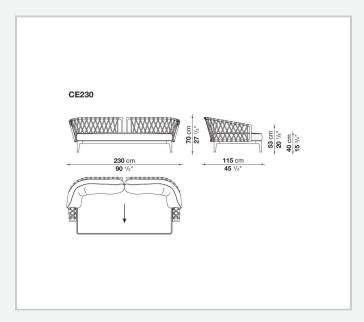

y inviting. The lightness and refined design make Erica '25 ideal for both public and residential settings, delivering ergonomic comfort together with strength for outdoor use.

## Technical information

#### **Frame**

die-cast aluminium and extrusions with polyester powder painting

### **Back upholstery**

polyester fiber recycled from PET, cover in water repellent polyester fibre

#### **Seat upholstery**

shaped polyurethane, polyester fiber recycled from PET, cover in water repellent polyester fibre

#### **Seat slats**

polypropylene and glass fibre

#### **Interlacing**

polypropylene fibre braid

#### Ferrules

thermoplastic material

#### Waterproof cover cloth

PES fabric coated on one side in PU

#### Cover

fabric in limited categories (with profile)

2

# Technical drawings













3/17/25













4