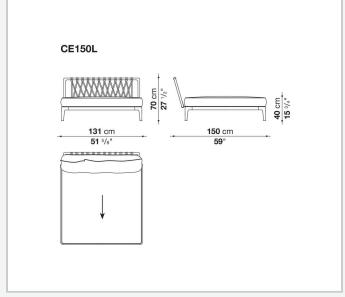

gn make Erica '25 ideal for both public and residential settings, delivering ergonomic comfort together with strength for outdoor use.

## Technical information

#### **Frame**

die-cast aluminium and extrusions with polyester powder painting

### **Back upholstery**

polyester fiber recycled from PET, cover in water repellent polyester fibre

#### **Seat upholstery**

shaped polyurethane, polyester fiber recycled from PET, cover in water repellent polyester fibre

#### **Seat slats**

polypropylene and glass fibre

#### **Interlacing**

polypropylene fibre braid

#### Ferrules

thermoplastic material

#### Waterproof cover cloth

PES fabric coated on one side in PU

#### Cover

fabric in limited categories (with profile)

2

# Technical drawings













3/17/25













4