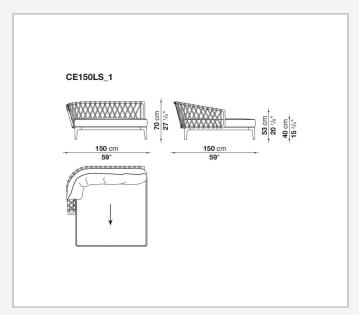

make Erica '25 ideal for both public and residential settings, delivering ergonomic comfort together with strength for outdoor use.

## Technical information

#### **Frame**

die-cast aluminium and extrusions with polyester powder painting

### **Back upholstery**

polyester fiber recycled from PET, cover in water repellent polyester fibre

#### **Seat upholstery**

shaped polyurethane, polyester fiber recycled from PET, cover in water repellent polyester fibre

#### **Seat slats**

polypropylene and glass fibre

#### **Interlacing**

polypropylene fibre braid

#### Ferrules

thermoplastic material

#### Waterproof cover cloth

PES fabric coated on one side in PU

#### Cover

fabric in limited categories (with profile)

2

# Technical drawings













3/17/25













4