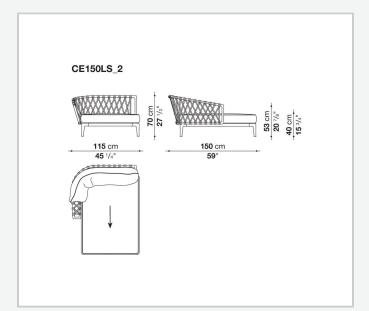

e Erica '25 ideal for both public and residential settings, delivering ergonomic comfort together with strength for outdoor use.

## Technical information

#### **Frame**

die-cast aluminium and extrusions with polyester powder painting

### **Back upholstery**

polyester fiber recycled from PET, cover in water repellent polyester fibre

#### **Seat upholstery**

shaped polyurethane, polyester fiber recycled from PET, cover in water repellent polyester fibre

#### **Seat slats**

polypropylene and glass fibre

#### **Interlacing**

polypropylene fibre braid

#### Ferrules

thermoplastic material

#### Waterproof cover cloth

PES fabric coated on one side in PU

#### Cover

fabric in limited categories (with profile)

2

# Technical drawings













3/17/25













4