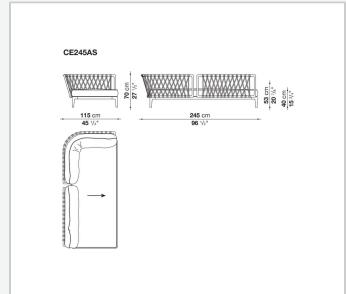

design make Erica '25 ideal for both public and residential settings, delivering ergonomic comfort together with strength for outdoor use.

## Technical information

#### **Frame**

die-cast aluminium and extrusions with polyester powder painting

### **Back upholstery**

polyester fiber recycled from PET, cover in water repellent polyester fibre

#### **Seat upholstery**

shaped polyurethane, polyester fiber recycled from PET, cover in water repellent polyester fibre

#### **Seat slats**

polypropylene and glass fibre

#### **Interlacing**

polypropylene fibre braid

#### Ferrules

thermoplastic material

#### Waterproof cover cloth

PES fabric coated on one side in PU

#### Cover

fabric in limited categories (with profile)

2

# Technical drawings













3/17/25













4