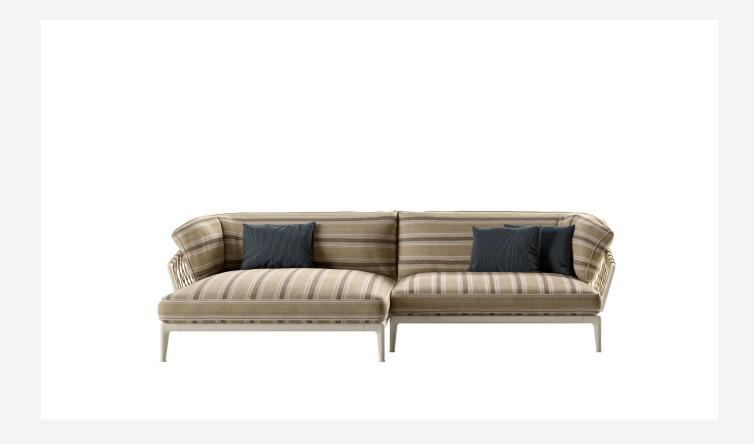

### Description

Sophisticated design and versatility come together in the Erica '25 seating system in the modular version, a proposal that adapts perfectly to different needs and spaces, offering high design freedom. Central, terminal and corner elements in different sizes allow to interpret the outdoor space in a very personal way thanks to the system flexibility and the wide range of finishings offered for the frames and the interlacing, complemented by a vast range of covers, in an array of tones and designs, all co-ordinating with each other. The modular version incorporates the characteristic elements of the entire Erica '25 series: the powder-coated die-cast aluminium frame which offer lightness and durability, the interlacing made of polypropylene ribbons designed for outdoor use, and the foot design which provides a sense of visual and formal continuity. The seat cushions upholstery, embellished with a decorative profile, grants an appearance of natural softness making them particularly inviting. The lightness and refined design make Erica '25 ideal for both public and residential settings, delivering ergonomic comfort together with strength for outdoor use.