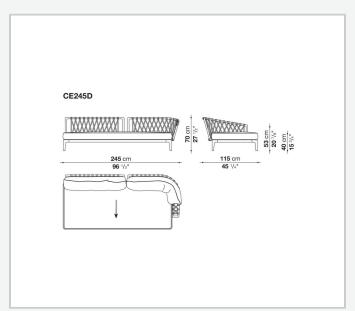

and refined design make Erica '25 ideal for both public and residential settings, delivering ergonomic comfort together with strength for outdoor use.

## Technical information

#### **Frame**

die-cast aluminium and extrusions with polyester powder painting

### **Back upholstery**

polyester fiber recycled from PET, cover in water repellent polyester fibre

#### **Seat upholstery**

shaped polyurethane, polyester fiber recycled from PET, cover in water repellent polyester fibre

#### **Seat slats**

polypropylene and glass fibre

#### **Interlacing**

polypropylene fibre braid

#### Ferrules

thermoplastic material

#### Waterproof cover cloth

PES fabric coated on one side in PU

#### Cover

fabric in limited categories (with profile)

2

# Technical drawings













3/17/25













4