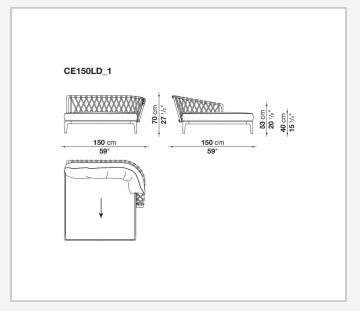

ake Erica '25 ideal for both public and residential settings, delivering ergonomic comfort together with strength for outdoor use.

## Technical information

#### **Frame**

die-cast aluminium and extrusions with polyester powder painting

### **Back upholstery**

polyester fiber recycled from PET, cover in water repellent polyester fibre

#### **Seat upholstery**

shaped polyurethane, polyester fiber recycled from PET, cover in water repellent polyester fibre

#### **Seat slats**

polypropylene and glass fibre

#### **Interlacing**

polypropylene fibre braid

#### Ferrules

thermoplastic material

#### Waterproof cover cloth

PES fabric coated on one side in PU

#### Cover

fabric in limited categories (with profile)

2

# Technical drawings













3/17/25













4