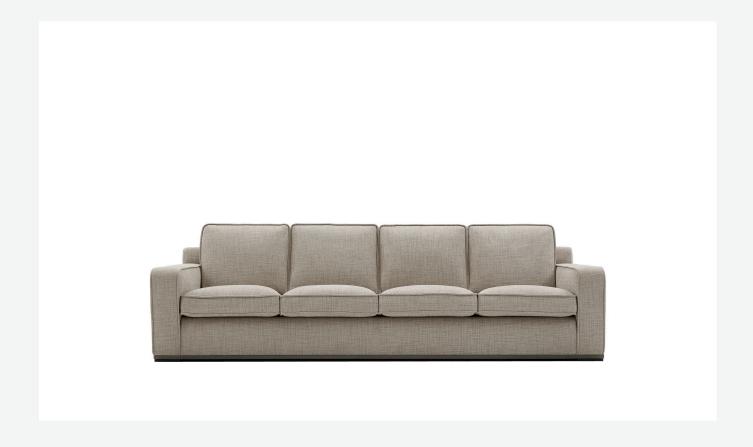

## Description

In the name of comfort, the Imprimatur linear sofa offers a formal interpretation, develops the two lengths with a regular partition of the seat and back cushions. An armchair is provided to complete the Imprimatur series. The whole series has a precious profile om the cover and a lower edge in painted steel.