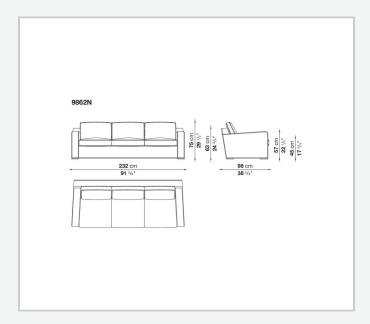

rt, the Imprimatur linear sofa offers a formal interpretation, develops the two lengths with a regular partition of the seat and back cushions. An armchair is provided to complete the Imprimatur series. The whole series has a precious profile om the cover and a lower edge in painted steel.

## Technical information

1 11/4/24

Internal frame
tubular steel and steel profiles
Internal frame upholstery
Bayfit® flexible cold shaped polyurethane foam, polyester fibre cover
Seat cushion upholstery
shaped polyurethane of different density, sterilized down, polyester fibre cover
Back cushion upholstery
shaped polyurethane, sterilized down, polyester fibre
Lower edge
steel profiles
Feet
thermoplastic material
Cover
fabric (profiles in velvet or Bellano fabric) or leather

2

## Technical drawings





3