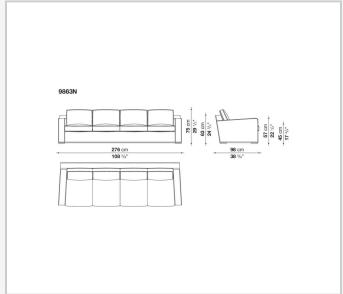

, the Imprimatur linear sofa offers a formal interpretation, develops the two lengths with a regular partition of the seat and back cushions. An armchair is provided to complete the Imprimatur series. The whole series has a precious profile om the cover and a lower edge in painted steel.

## Technical information

1 11/4/24

Internal frame
tubular steel and steel profiles
Internal frame upholstery
Bayfit® flexible cold shaped polyurethane foam, polyester fibre cover
Seat cushion upholstery
shaped polyurethane of different density, sterilized down, polyester fibre cover
Back cushion upholstery
shaped polyurethane, sterilized down, polyester fibre
Lower edge
steel profiles
Feet
thermoplastic material
Cover
fabric (profiles in velvet or Bellano fabric) or leather

2

## Technical drawings





3