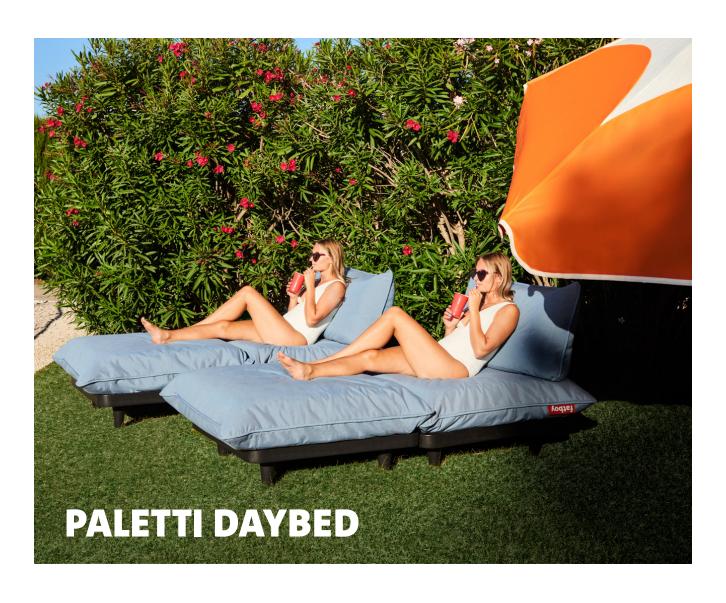

#### Paletti Daybed

Material

Pallet: polypropylene Pillow: cover 100% Olefin Frame: steel (Galvanized and powdercoated)

Filling

Seating pillow: hybrid foam SG35 medium Backrest pillow: chopped foam (mixed and recycled)

Coating

Pillow: PVC coating on the fabrics inside, water and dirt repellent coating on the outside Frame: axalta fine texture powdercoating

Weight product 45.3 kg e

 □ Dimensions 190 x 100 x 90 cm

Weight product + packaging 50.8 kg e

⋈ Dimensions packaging

Seating seat: 92 x 92 x 49 cm Backrest seat: 78 x 60 x 50 cm Hocker: 92 x 92 x 49 cm