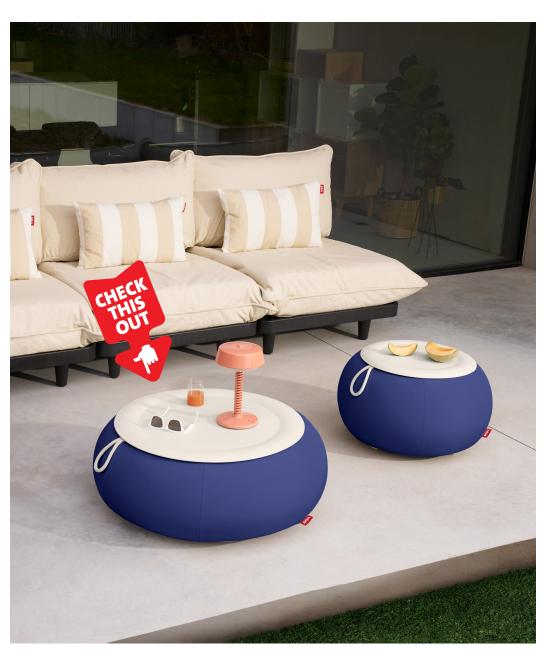

#### **★** Features

- Flatpacked
- Easy to inflate
- Loop handle to easily  $move \ the \ product$

## **●** Recommendations

- Do not poke with sharp objects, this might cause the fabric to tear, and burst the inflatable inside
- You can inflate Dumpty to a maximum of 0.2 Bar / 3 PSI
- Use the loop handle to easily move the product
- Please iron the cover on the lowest temperature to activate the water-repellent coating after long term use

### **HOW TO ENJOY YOUR PRODUCT TO THE MAX**

Keeping it clean

Use a wet cloth to gently cleanse the area by patting it.

Loop handle to easily move the product

Easy to inflate

Scratch-resistant table top