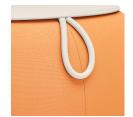

#### **★** Features

- Flatpacked
- Easy to inflate
- Loop handle to easily  $move \ the \ product$

## **●** Recommendations

- Do not poke with sharp objects, this might cause the fabric to tear, and burst the inflatable inside
- You can inflate Dumpty to a maximum of 0.2 Bar / 3 PSI
- Use the loop handle to easily move the product
- Please iron the cover on the lowest temperature to activate the water-repellent coating after long term use

### **HOW TO ENJOY YOUR PRODUCT TO THE MAX**

Keeping it clean

Use a wet cloth to gently cleanse the area by patting it.

Loop handle to easily move the product

Easy to inflate

Scratch-resistant table top