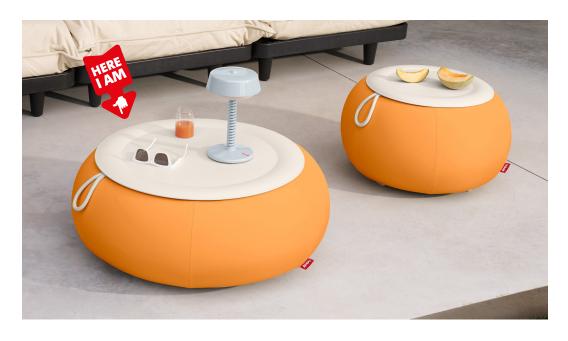

#### **★** Features

- Flatpacked
- Easy to inflate
- Loop handle to easily  $move \ the \ product$

## **●** Recommendations

- Do not poke with sharp objects, this might cause the fabric to tear, and burst the inflatable inside
- You can inflate Dumpty to a maximum of 0.2 Bar / 3 PSI
- Use the loop handle to easily move the product
- Please iron the cover on the lowest temperature to activate the water-repellent coating after long term use

### **HOW TO ENJOY YOUR PRODUCT TO THE MAX**

Keeping it clean

Use a wet cloth to gently cleanse the area by patting it.

Loop handle to easily move the product

Easy to inflate

Scratch-resistant table top