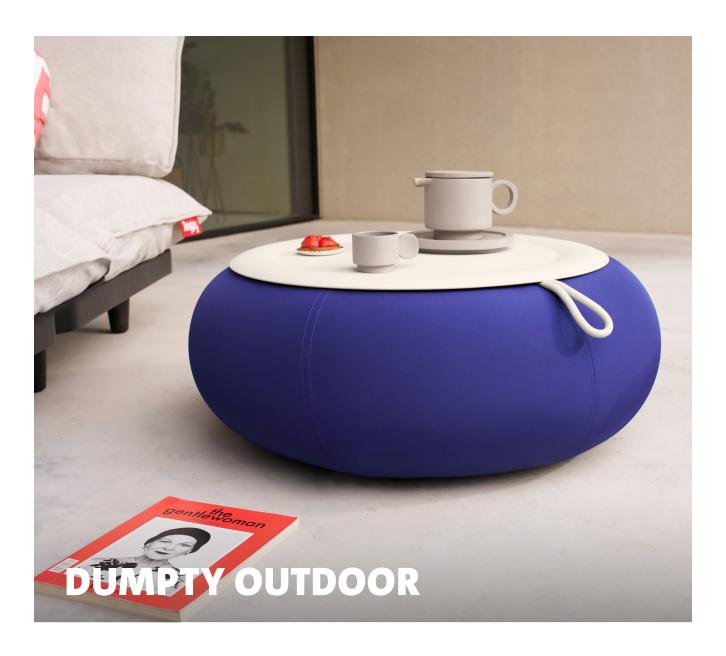

# Dumpty Outdoor

Material

Table top: steel with electrophoresis coating Cover: Olefin Loop handle: polypropylene/ polyester Weight bag: polyester Inflatable: eco polyvinyl chloride

Filling Air

Coating

Table top: fine texture powder coating Cover: water and dirt repellent

Weight product 7.71 kg e

□ Dimensions

Product: Ø 87.5 x 35 cm eTable top: Ø 69.5 cm Table top usable area: Ø 52 cm

Meight product + packaging 9.15 kg e

⋈ Dimensions packaging 76.7 x 75.5 x 9 cm

#### **★** Features

- Flatpacked
- Easy to inflate
- Loop handle to easily  $move \ the \ product$

## **●** Recommendations

- Do not poke with sharp objects, this might cause the fabric to tear, and burst the inflatable inside
- You can inflate Dumpty to a maximum of 0.2 Bar / 3 PSI
- Use the loop handle to easily move the product
- Please iron the cover on the lowest temperature to activate the water-repellent coating after long term use