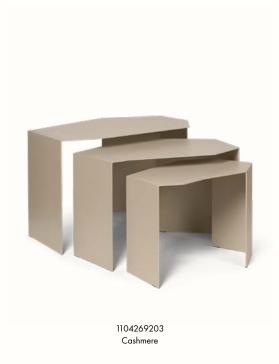

## Information

Size: H: 45 x W: 64.9 x D: 48.1 cm /
H: 17.7 x W: 25.6 x D: 18.9 in
Material: Powder coated iron
Info: Registered design
Care: Wipe with a damp cloth
Country of origin: Turkey
Net weight: 35.2 kg
Packsize: 1