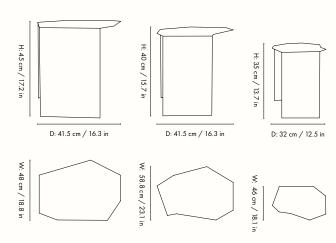

## Information

Size: H: 45 x W: 64.9 x D: 48.1 cm /
H: 17.7 x W: 25.6 x D: 18.9 in
Material: Powder coated iron
Info: Registered design
Care: Wipe with a damp cloth
Country of origin: Turkey
Net weight: 35.2 kg
Packsize: 1