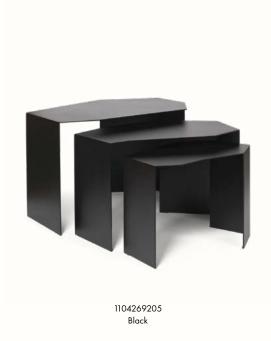

## Information

Size: H: 45 x W: 64.9 x D: 48.1 cm /
H: 17.7 x W: 25.6 x D: 18.9 in
Material: Powder coated iron
Info: Registered design
Care: Wipe with a damp cloth
Country of origin: Turkey
Net weight: 35.2 kg
Packsize: 1