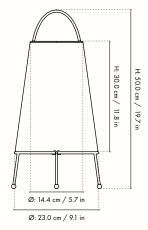

## Information

Size:  $\emptyset$ : 25 x H: 50 cm /  $\emptyset$ : 9.8 x H: 19.7 in

Material: Braided rattan with powder coated Iron base and LED dome

Voltage: CE: 220-240V - 50Hz. ETL: 110V - 60Hz

Light source: 2W Non removable dimmable LED light source, warm white. 2700K, CRI >90. Dimmable up to 50 lm. Service life: 30,000 hours. Including 1.5 m USB cable type C. Adapter not included. Needed adapter specification: 100-240V, 5V/2A output. Battery: Capacity: 5000mAh. Charging: 5 hours. Discharging: 12 hours max power. Battery: 1 pcs. Battery weight: 50g. Battery type: Lithium-Iron Battery 6060100. Power: 18.5WH. Life: 80% capacity after 500 times charging