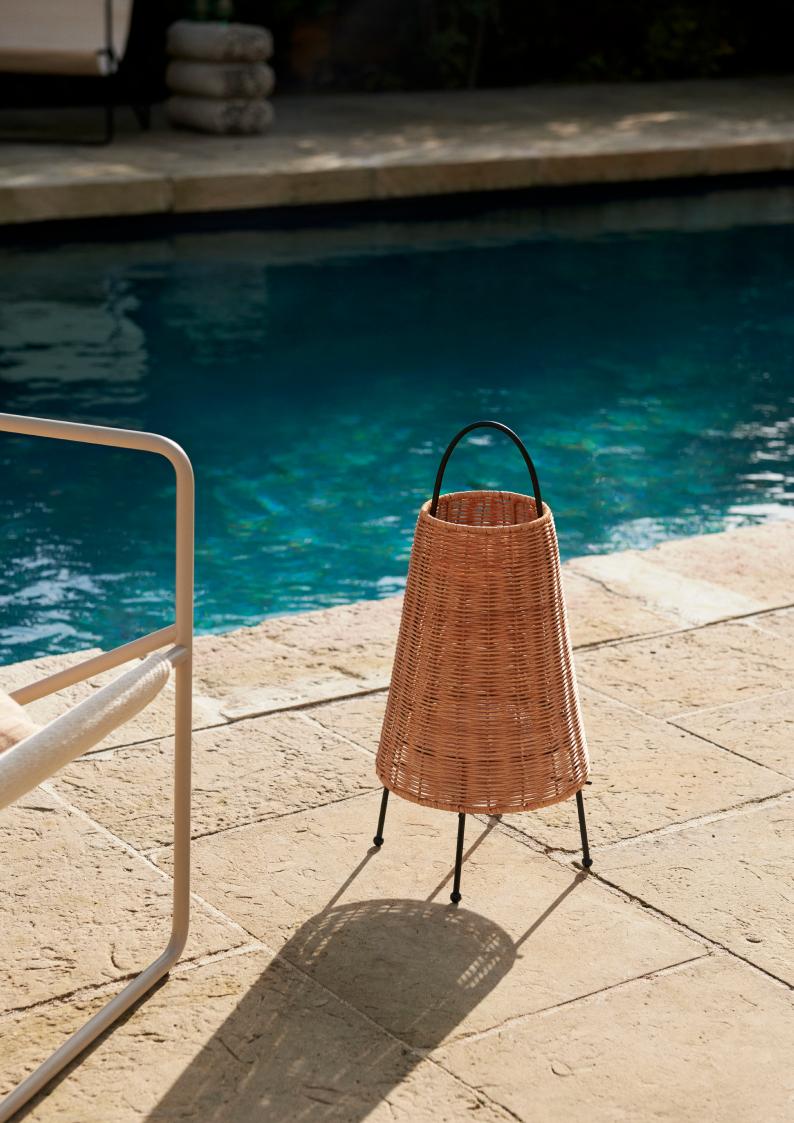

## Porti Braided Lamp

Reinterpreting the form and function of a lantern, the Porti Braided Lamp is a versatile and portable lamp that can be used in a multitude of settings. Emitting a soft and warm light, the lamp features a braided rattan shade that rests on a slender metal frame, resulting in a charming mix of tactility and sleekness. The lamp base features a hover touch function that enables you to control the light intensity as well as turn the lamp on and off with just a gentle touch or tap, and adjustable feet that help you to align the lamp on uneven surfaces.