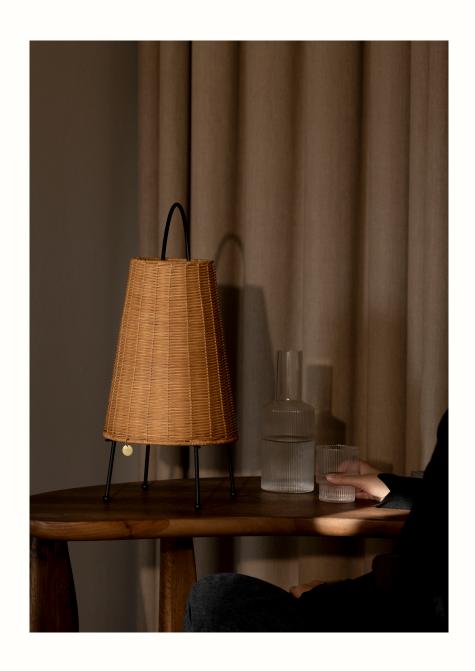

## Porti Braided Lamp

Reinterpreting the form and function of a lantern, the Porti Braided Lamp is a versatile and portable lamp that can be used in a multitude of settings. Emitting a soft and warm light, the lamp features a braided rattan shade that rests on a slender metal frame, resulting in a charming mix of tactility and sleekness. The lamp base features a hover touch function that enables you to control the light intensity as well as turn the lamp on and off with just a gentle touch or tap, and adjustable feet that help you to align the lamp on uneven surfaces.