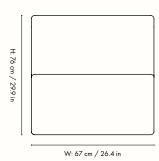

## Information

**Size:** H: 76 x W: 67 x D: 108 cm / H: 29.9 x W: 26.4 x D: 42.5 in

Material: Fabric: Pure Bouclé. 100% polypropylene with waterproof backing made of polyurethane and polyester. Inside: High-resilience PU foam Info: Delivered vacuum packed. Removable waterproof cover for protection against the elements. Anti-slippery bottom fabric

## Measurements

D: 108 cm / 42.5 in