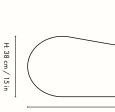

## Information

**Size:** H: 38 x W: 67 x D: 60 cm / H: 15 x W: 26.4 x D: 23.6 in

Material: Fabric: Pure Bouclé. 100% polypropylene with waterproof backing made of polyurethane and polyester. Inside: High-resilience PU foam Info: Delivered vacuum packed. Removable waterproof cover for protection against the elements. Anti-slippery bottom fabric. Registered design Care: Cover: 30°C gentle wash.

## Measurements

W: 67 cm / 26.4 in

D: 60 cm / 23.6 in