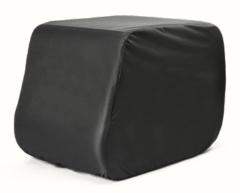

# Rouli Center Module Protective Cover

The Rouli Centre Module Protective Cover is a durable and practical addition to the Rouli series. Crafted from 100% waterproof polyester with a PU coating, the protective cover is perfect for all kinds of weather conditions. The removeable cover makes it easy to ensure that the Rouli Series continues to look its best, regardless of any rainy days and harsh conditions that may lie ahead. Also available as a combined solution for the Centre Module and Pouf.

1104269734 Black

## Information

**Size:** H: 92 x W: 124 cm / H: 36.2 x W: 48.8 in

Material: 100% polyester with PU coating

Care: 30°C gentle wash Country of origin: Poland Net weight: 1 kg Packsize: 1