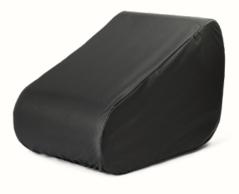

# Rouli Center Module Protective Cover

The Rouli Centre Module Protective Cover is a durable and practical addition to the Rouli series. Crafted from 100% waterproof polyester with a PU coating, the protective cover is perfect for all kinds of weather conditions. The removeable cover makes it easy to ensure that the Rouli Series continues to look its best, regardless of any rainy days and harsh conditions that may lie ahead. Also available as a combined solution for the Centre Module and Pouf.

# Rouli Center/Pouf Protective Cover

The Rouli Centre/Pouf Protective Cover is a durable and practical addition to the Rouli series. Crafted from 100% waterproof polyester with a PU coating, the protective cover is perfect for all kinds of weather conditions. The removeable cover makes it easy to ensure that the Rouli Series continues to look its best, regardless of any rainy days and harsh conditions that may lie ahead. Also available for the Centre Module on its own.