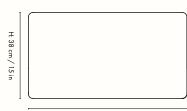

## Information

**Size:** H: 38 x W: 67 x D: 60 cm / H: 15 x W: 26.4 x D: 23.6 in

Material: Fabric: Pure Bouclé. 100% polypropylene with waterproof backing made of polyurethane and polyester. Inside: High-resilience PU foam Info: Delivered vacuum packed. Removable waterproof cover for protection against the elements. Anti-slippery bottom fabric. Registered design Care: Cover: 30°C gentle wash.

## Measurements

W: 67 cm / 26.4 in

D: 60 cm / 23.6 in