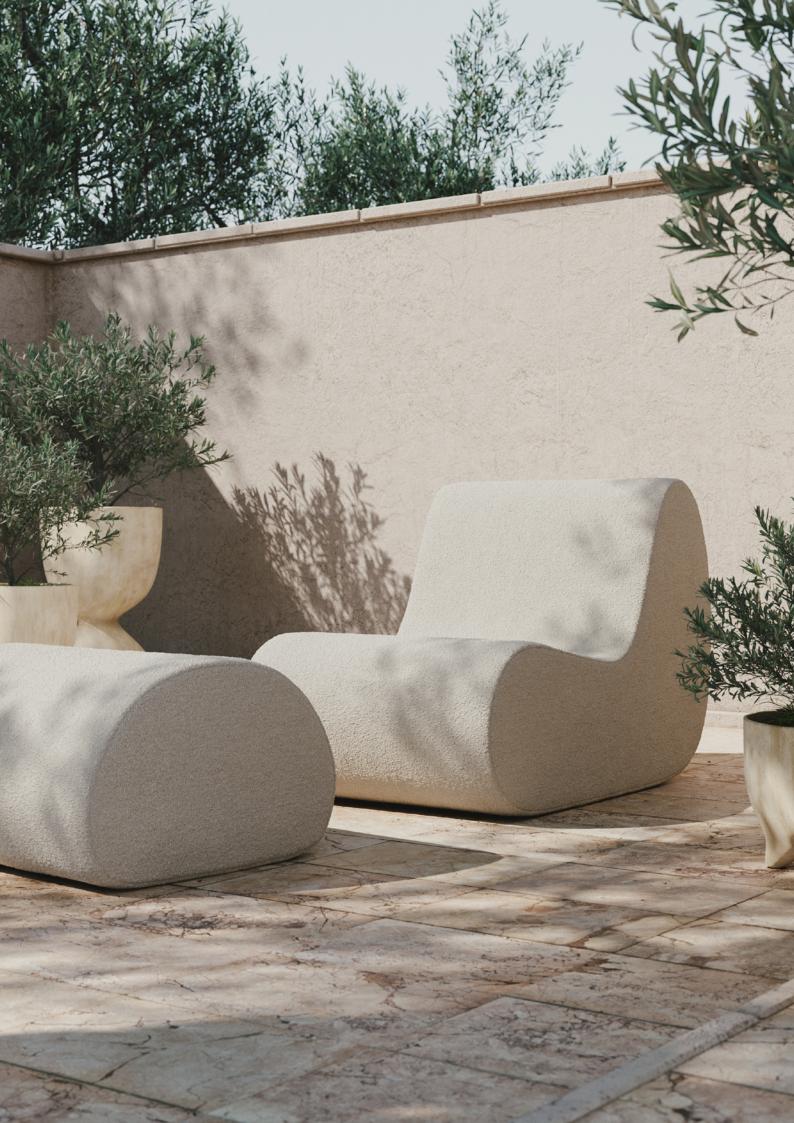

# Rouli Center Module

Inspired by the French term "Roulis", reflecting the gentle movement of waves, the Rouli series is a versatile modular sofa system. Designed for both indoor and outdoor use, Rouli can function as a lounge chair or be combined to form a sofa, offering flexible styling for any space. Featuring a removable cover for easy cleaning and a lightweight foam interior, the Rouli series effortlessly adapts to various settings inside or outside your home. Experience the seamless blend of versatility and functionality in this compact and stylish sofa series. Each Rouli module is delivered vacuum-packed to reduce shipping volume.

# Rouli Pouf

Inspired by the French term "Roulis", echoing the gentle movement of waves, the Rouli pouf is a versatile addition to your space. Tailored for both indoor and outdoor use, the Rouli pouf serves as a comfortable standalone seat or can be combined with other modules from the series to create a stylish seating arrangement. Featuring a removable cover for easy cleaning and a lightweight foam interior, the Rouli pouf effortlessly adapts to different settings inside or outside your home. Experience the seamless blend of versatility and functionality in this compact and stylish sofa series. Each Rouli module is delivered vacuum-packed to reduce shipping volume.