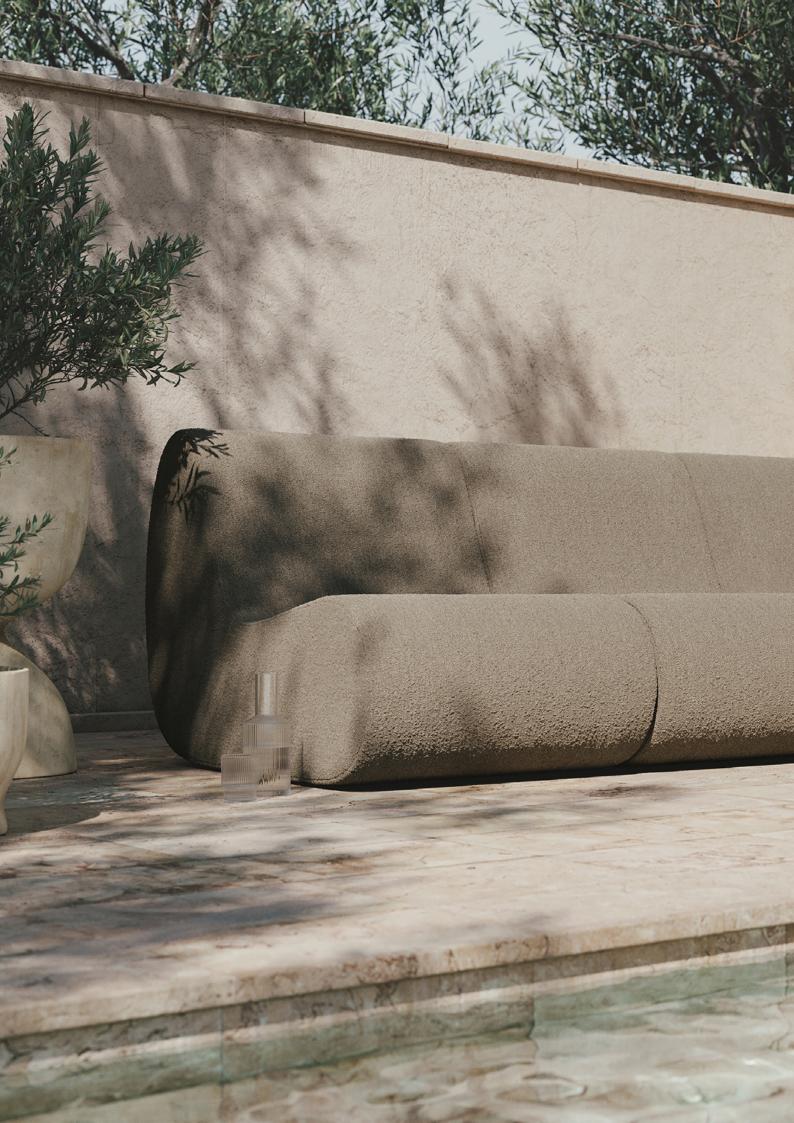

# Rouli Center Module

Inspired by the French term "Roulis", reflecting the gentle movement of waves, the Rouli series is a versatile modular sofa system. Designed for both indoor and outdoor use, Rouli can function as a lounge chair or be combined to form a sofa, offering flexible styling for any space. Featuring a removable cover for easy cleaning and a lightweight foam interior, the Rouli series effortlessly adapts to various settings inside or outside your home. Experience the seamless blend of versatility and functionality in this compact and stylish sofa series. Each Rouli module is delivered vacuum-packed to reduce shipping volume.

## Information

**Size:** H: 76 x W: 67 x D: 108 cm / H: 29.9 x W: 26.4 x D: 42.5 in

Material: Fabric: Pure Bouclé. 100% polypropylene with waterproof backing made of polyurethane and polyester. Inside: High-resilience PU foam Info: Delivered vacuum packed. Removable waterproof cover for protection against the elements. Anti-slippery bottom fabric