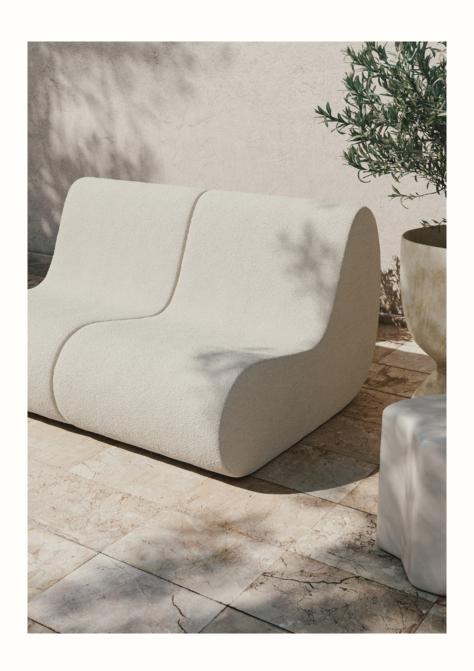

# Rouli Center Module

Inspired by the French term "Roulis", reflecting the gentle movement of waves, the Rouli series is a versatile modular sofa system. Designed for both indoor and outdoor use, Rouli can function as a lounge chair or be combined to form a sofa, offering flexible styling for any space. Featuring a removable cover for easy cleaning and a lightweight foam interior, the Rouli series effortlessly adapts to various settings inside or outside your home. Experience the seamless blend of versatility and functionality in this compact and stylish sofa series. Each Rouli module is delivered vacuum-packed to reduce shipping volume.

## Information

**Size:** H: 76 x W: 67 x D: 108 cm / H: 29.9 x W: 26.4 x D: 42.5 in

Material: Fabric: Pure Bouclé. 100% polypropylene with waterproof backing made of polyurethane and polyester. Inside: High-resilience PU foam Info: Delivered vacuum packed. Removable waterproof cover for protection against the elements. Anti-slippery bottom fabric