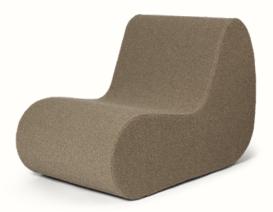

# Rouli Pouf

Inspired by the French term "Roulis", echoing the gentle movement of waves, the Rouli pouf is a versatile addition to your space. Tailored for both indoor and outdoor use, the Rouli pouf serves as a comfortable standalone seat or can be combined with other modules from the series to create a stylish seating arrangement. Featuring a removable cover for easy cleaning and a lightweight foam interior, the Rouli pouf effortlessly adapts to different settings inside or outside your home. Experience the seamless blend of versatility and functionality in this compact and stylish sofa series. Each Rouli module is delivered vacuum-packed to reduce shipping volume.

## Information

**Size:** H: 38 x W: 67 x D: 60 cm / H: 15 x W: 26.4 x D: 23.6 in

Material: Fabric: Pure Bouclé. 100% polypropylene with waterproof backing made of polyurethane and polyester. Inside: High-resilience PU foam Info: Delivered vacuum packed. Removable waterproof cover for protection against the elements. Anti-slippery bottom fabric. Registered design Care: Cover: 30°C gentle wash.