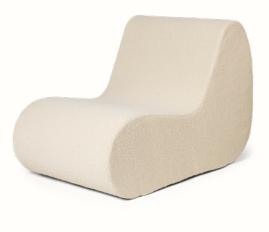

# Rouli Pouf

Inspired by the French term "Roulis", echoing the gentle movement of waves, the Rouli pouf is a versatile addition to your space. Tailored for both indoor and outdoor use, the Rouli pouf serves as a comfortable standalone seat or can be combined with other modules from the series to create a stylish seating arrangement. Featuring a removable cover for easy cleaning and a lightweight foam interior, the Rouli pouf effortlessly adapts to different settings inside or outside your home. Experience the seamless blend of versatility and functionality in this compact and stylish sofa series. Each Rouli module is delivered vacuum-packed to reduce shipping volume.

## Information

**Size:** H: 38 x W: 67 x D: 60 cm / H: 15 x W: 26.4 x D: 23.6 in

Material: Fabric: Pure Bouclé. 100% polypropylene with waterproof backing made of polyurethane and polyester. Inside: High-resilience PU foam Info: Delivered vacuum packed. Removable waterproof cover for protection against the elements. Anti-slippery bottom fabric. Registered design Care: Cover: 30°C gentle wash.