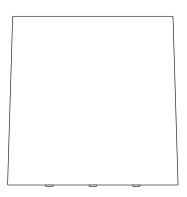

# Giro High Side table, by Vincent Van Duysen

# kettal

## High Side table

Collection Giro Reference KS7401000

1/2

cm/inch

Giro is a collection which can blend into interiors and exteriors due to its tactility and pure lines. In Giro, we have some variety of shapes, textures and materials (see the difference between the seating items and the coffee and side tables). And still all the items merge harmoniously together to create a warm, tactile and pleasant atmosphere.







### kettal

## High Side table

Collection Giro Reference KS7401000

2/2

#### Maintenance

We suggest to treat our Giro Side table as a product made of natural stone or marble. We suggest not to use:

- Abrasive sponges
- Corrosive detergents
- Limescale removers
- Bleach (if in solution > 10%)
- Ammonia (if in solution > 10%)
- Vinegar
- Abrasive pastes

The quick removal of stains guarantees a better maintenance of the products.

#### Finishes

<u>Click here</u> or scan the following QR code.





### kettal