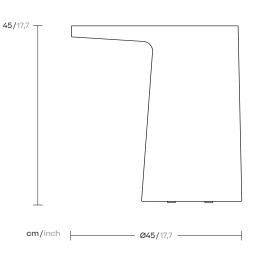

## High Side table

Collection Giro Reference KS7401000

1/2

cm/inch

Giro is a collection which can blend into interiors and exteriors due to its tactility and pure lines. In Giro, we have some variety of shapes, textures and materials (see the difference between the seating items and the coffee and side tables). And still all the items merge harmoniously together to create a warm, tactile and pleasant atmosphere.