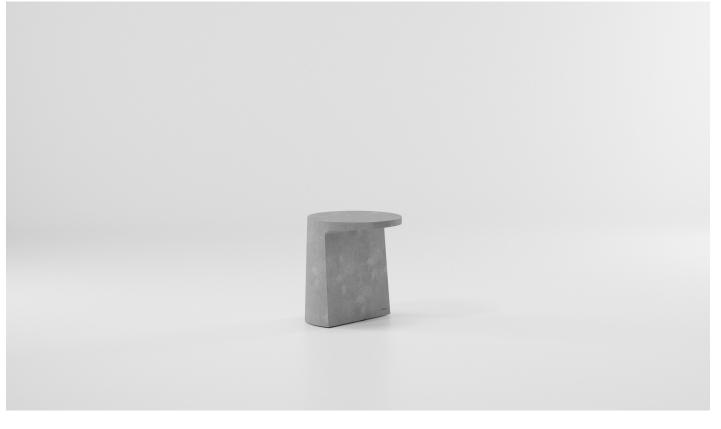

## High Side table

Collection Giro Reference KS7401000

1/2

cm/inch

Giro is a collection which can blend into interiors and exteriors due to its tactility and pure lines. In Giro, we have some variety of shapes, textures and materials (see the difference between the seating items and the coffee and side tables). And still all the items merge harmoniously together to create a warm, tactile and pleasant atmosphere.