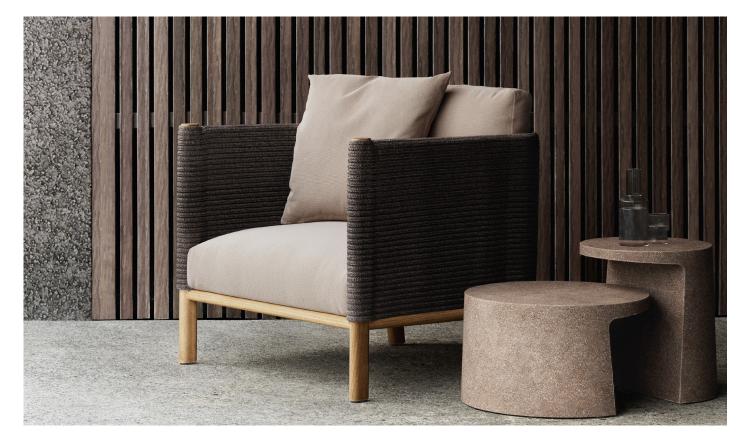

## High Side table

Collection Giro Reference KS7401000

1/2

cm/inch

Giro is a collection which can blend into interiors and exteriors due to its tactility and pure lines. In Giro, we have some variety of shapes, textures and materials (see the difference between the seating items and the coffee and side tables). And still all the items merge harmoniously together to create a warm, tactile and pleasant atmosphere.