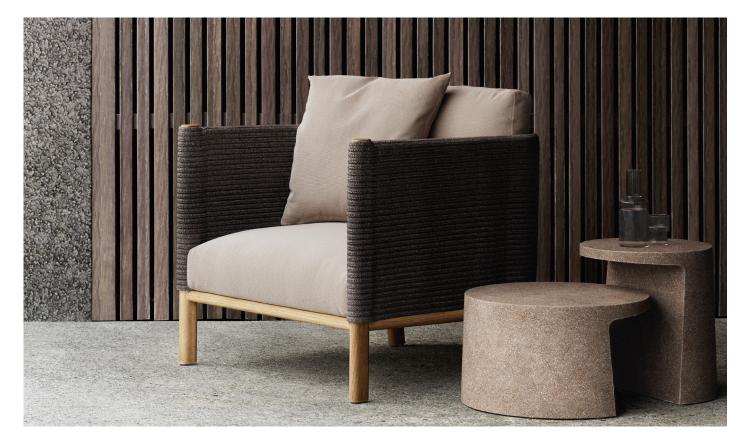

### Low Side table

Collection Giro Reference KS7400900

1/2

Giro is a collection which can blend into interiors and exteriors due to its tactility and pure lines. In Giro, we have some variety of shapes, textures and materials (see the difference between the seating items and the coffee and side tables). And still all the items merge harmoniously together to create a warm, tactile and pleasant atmosphere. cm/inch