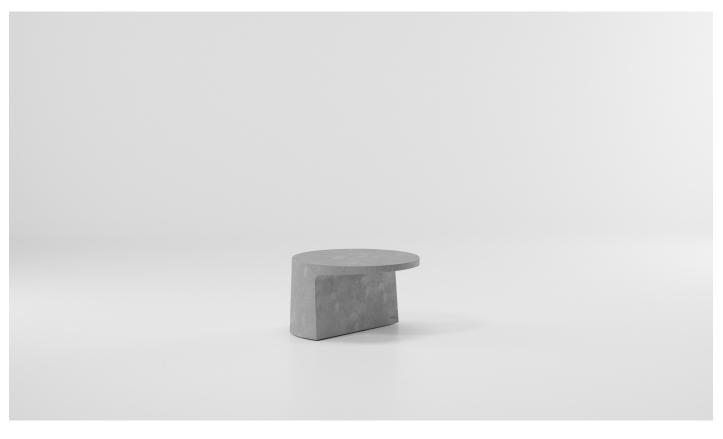

### Low Side table

Collection Giro Reference KS7400900

1/2

Giro is a collection which can blend into interiors and exteriors due to its tactility and pure lines. In Giro, we have some variety of shapes, textures and materials (see the difference between the seating items and the coffee and side tables). And still all the items merge harmoniously together to create a warm, tactile and pleasant atmosphere. cm/inch

### Low Side table

Collection Giro Reference KS7400900