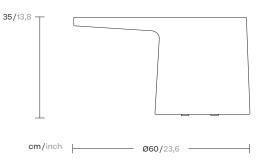

### Low Side table

Collection Giro Reference KS7400900

1/2

Giro is a collection which can blend into interiors and exteriors due to its tactility and pure lines. In Giro, we have some variety of shapes, textures and materials (see the difference between the seating items and the coffee and side tables). And still all the items merge harmoniously together to create a warm, tactile and pleasant atmosphere. cm/inch