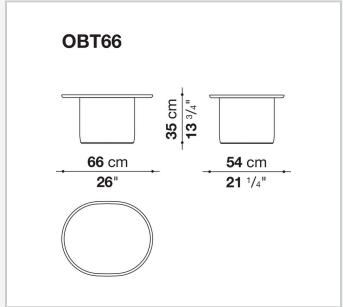

## **Button Tables Outdoor**

**SMALL TABLES** 

2024

**Edward Barber & Jay Osgerby** 



## Description

The playful collection of multipurpose coffee tables designed by Edward Barber and Jay Osgerby is offered in outdoor version. Available in different sizes, the small tables feature tops in white Carrara marble and cylindrical bases in rigid polyurethane painted in five painted colours.

## Technical information

Top

marble (natural finish)

**Base-frame** 

hard polyurethane with metal sections

**Bottom base** 

**HPL** laminate

Waterproof cover cloth

PES fabric coated on one side in PU

## Technical drawings







2