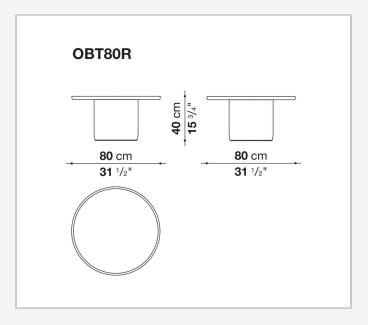

## **Button Tables Outdoor**

**SMALL TABLES** 

2024

**Edward Barber & Jay Osgerby** 



## Description

The playful collection of multipurpose coffee tables designed by Edward Barber and Jay Osgerby is offered in outdoor version. Available in different sizes, the small tables feature tops in white Carrara marble and cylindrical bases in rigid polyurethane painted in five painted colours.

## Technical information

Top

marble (natural finish)

**Base-frame** 

hard polyurethane with metal sections

**Bottom base** 

**HPL** laminate

Waterproof cover cloth

PES fabric coated on one side in PU

## Technical drawings







2