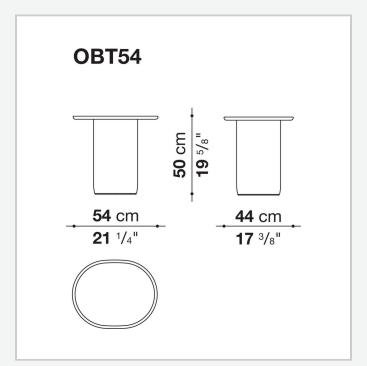

## **Button Tables Outdoor**

**SMALL TABLES** 

2024

**Edward Barber & Jay Osgerby** 



## Description

The playful collection of multipurpose coffee tables designed by Edward Barber and Jay Osgerby is offered in outdoor version. Available in different sizes, the small tables feature tops in white Carrara marble and cylindrical bases in rigid polyurethane painted in five painted colours.

## Technical information

Top

marble (natural finish)

**Base-frame** 

hard polyurethane with metal sections

**Bottom base** 

**HPL** laminate

Waterproof cover cloth

PES fabric coated on one side in PU

## Technical drawings







2