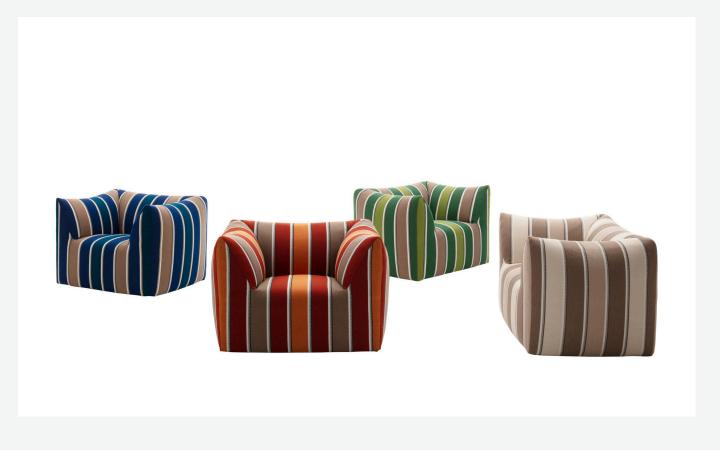

#### Description

The Bambola armchair, part of the iconic Le Bambole collection designed by Mario Bellini in 1972 and awarded the Compasso d'Oro in 1979, is offered in a new outdoor version maintaining the same soft curves and welcoming shapes that made the original design a classic. The use of weather-resistant, high performance materials ensures that La Bambola Outdoor stands out for its beauty and durability, transforming outdoor spaces into refuges of comfort and style.