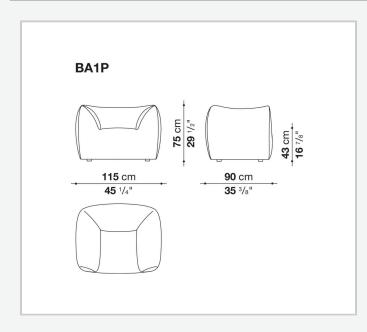

d by Mario Bellini in 1972 and awarded the Compasso d'Oro in 1979, is offered in a new outdoor version maintaining the same soft curves and welcoming shapes that made the original design a classic. The use of weather-resistant, high performance materials ensures that La Bambola Outdoor stands out for its beauty and durability, transforming outdoor spaces into refuges of comfort and style.

### **Technical** information

#### Upholstery

flexible cold shaped polyurethane foam, polyester fibre, breathable mesh Elastic section thermoplastic elastomer or expanded polyurethane Frame and ferrules polyethylene with spacers in plastic material Feet cover thermoplastic polyurethane Waterproof cover cloth PES fabric coated on one side in PU Cover fabric in limited categories

## Technical drawings