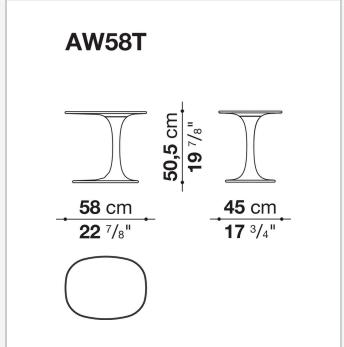

#### Frame (AW58T)

hard polyurethane

Internal pin and plate (AW58T)

steel

Ferrules (TA1)

thermoplastic material

Ferrules (AW58T)

felt

# Technical drawings

3