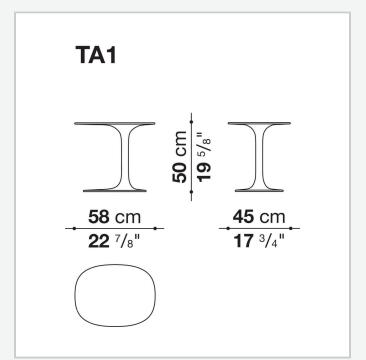

#### Frame (TA1)

Cristalplant Outdoor® (natural mineral filler of phosphate of aluminium with polyester acrylate resin)

# Technical drawings

3