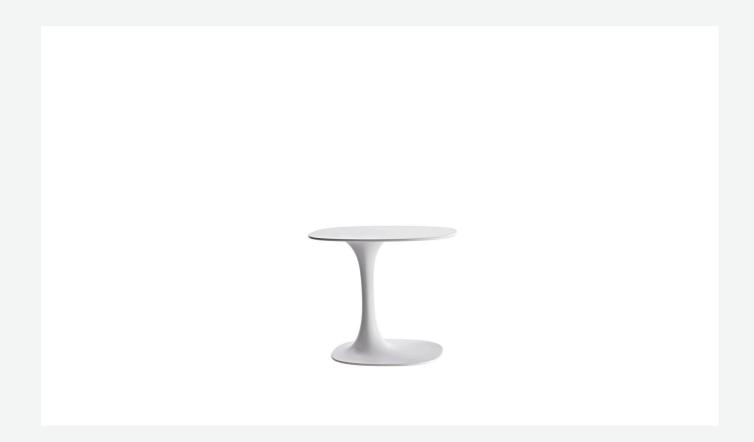

## Description

Elegantly asymmetrical, Awa is a versatile object, a service table to be placed wherever a support surface is needed. It is available in white Cristalplant®, a material suitable to be used both indoors and outdoors, and in hard polyurethane in many satin and glossy colours that bring an energy boost to any room and style. Awa is the perfect element for every situation.