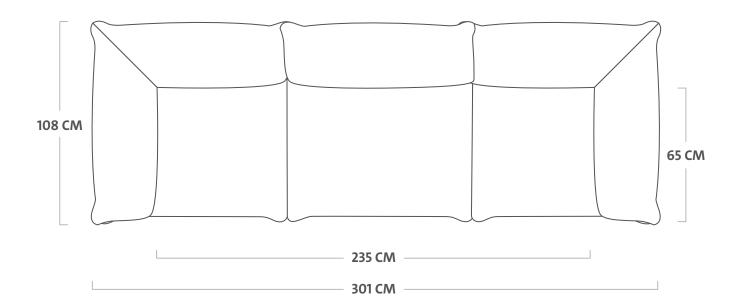

## □ Dimensions

 $301 \times 108 \times 90 \text{ cm } \Theta$ 

# **SUMO SOFA GRAND**

**Technical drawing** 