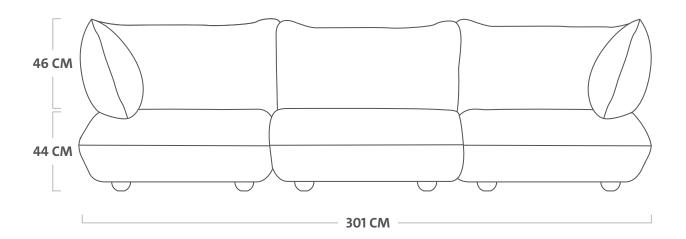

## □ Dimensions

 $301 \times 108 \times 90 \text{ cm } \Theta$ 

# **SUMO SOFA GRAND**

**Technical drawing** 