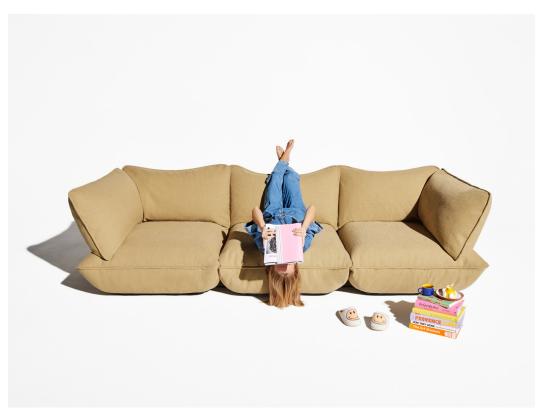

#### **Sumo Sofa Grand**

## □ Dimensions

 $301 \times 108 \times 90 \text{ cm } \Theta$ 

#### Weight product + packaging 111.2 e

3 x seating: 102.4 x 102.4 x 41.4 cm 2 x corner backrest: 60 x 50 x 100 cm 1 x backrest: 60 x 50 x 78 cm