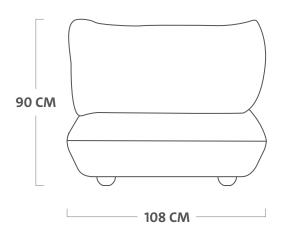

the Sumo Sofa are easy to repair or replace, so you can keep it looking like new. And should you move house (or just fancy a new sofa), reassembling it into a new Sumo Sofa set couldn't be easier.

#### **HOW TO ENJOY YOUR PRODUCT TO THE MAX**

#### Keeping it clean

Use a wet cloth to gently cleanse the area by patting it.

For heavily soiled areas lightly scrub the area with a sponge soaked in mild detergent and rinse with cold water.











Modular system



Washable and replaceable covers



Easly to assemble



FibreGuard stain resistant technology



Chunky basket-weave, durable fabric



Firm seating comfort





Elements of the Sumo Sofa Grand 2x Sumo Corner Seat + 1x Sumo Seat



Sumo Corner Seat

Sumo Seat

Sumo Corner Seat

# **SUMO SOFA GRAND**

**Technical drawing**