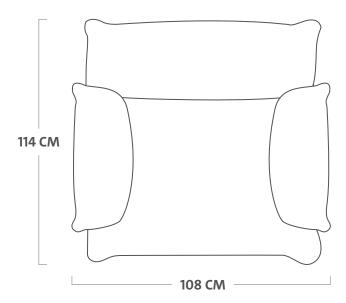

## Weight product 33.8 kg e

- Dimensions
   114 x 108 x 90 cm €
- **Weight product + packaging** 40.9 kg €
- Dimensions packaging
  1 x seating: 102.4 x 102.4 x 41.4 cm
  1 x backrest: 60 x 50 x 78 cm
  2 x armrest: 72 x 46 x 9 cm

# **SUMO LOVESEAT**

Technical drawing