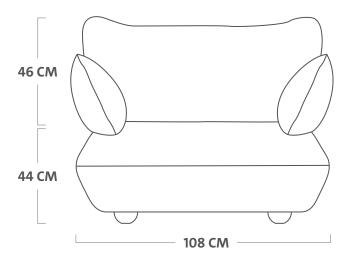

## Weight product 33.8 kg e

- Dimensions
   114 x 108 x 90 cm €
- **Weight product + packaging** 40.9 kg €
- Dimensions packaging
  1 x seating: 102.4 x 102.4 x 41.4 cm
  1 x backrest: 60 x 50 x 78 cm
  2 x armrest: 72 x 46 x 9 cm

# **SUMO LOVESEAT**

Technical drawing