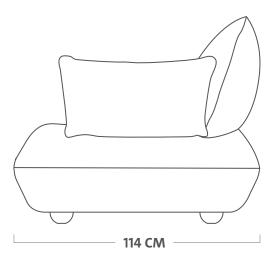

## Weight product 33.8 kg e

- Dimensions
   114 x 108 x 90 cm €
- **Weight product + packaging** 40.9 kg €
- Dimensions packaging
  1 x seating: 102.4 x 102.4 x 41.4 cm
  1 x backrest: 60 x 50 x 78 cm
  2 x armrest: 72 x 46 x 9 cm

# **SUMO LOVESEAT**

Technical drawing