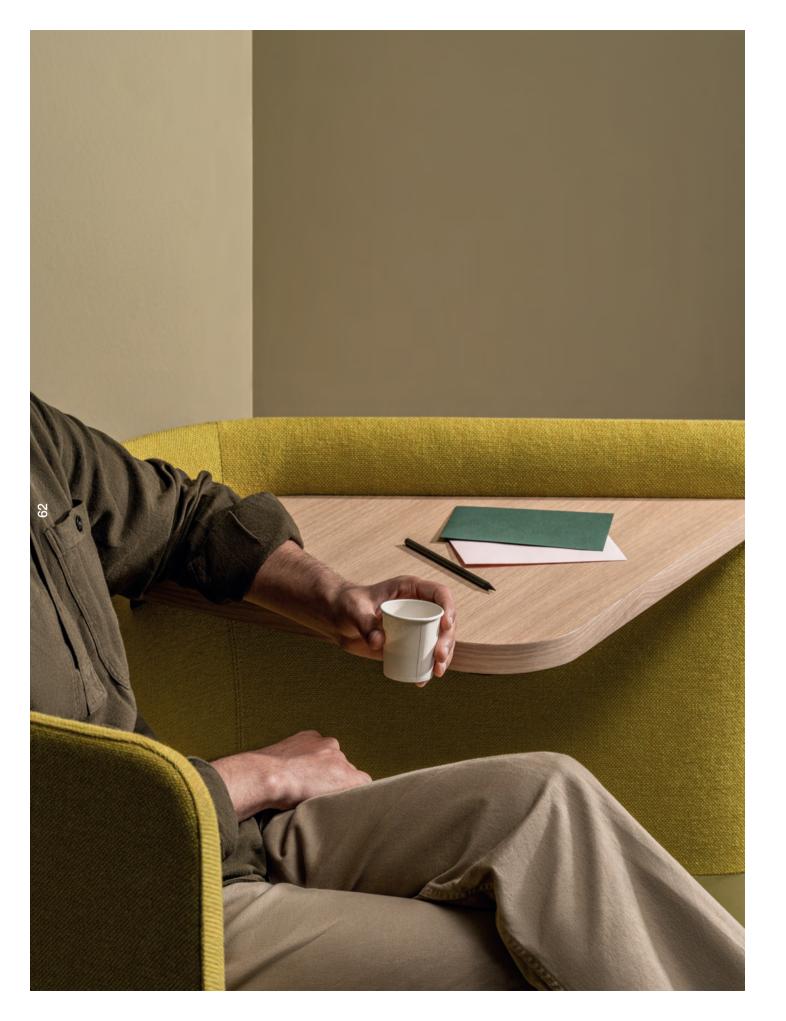

It comes in different heights and with optional back cushions.

The armchair is available with a wheel base and has a side table attached to the upholstered panel in a range of finishes. Its upholstery is characterized by fluid curved shapes that convey a sense of workmanship and attention to detail.

In addition, it offers the possibility of using different fabrics on the back of the panel and table. It also offers connectivity options, such as power and USB charging sockets, which are discreetly integrated.

### BU2265

Upholstered low panel lounge chair with lower protection in eco-leather in the same color as the upholstery, writing tablet, left side, available in several finishes and wheel base in black finish.