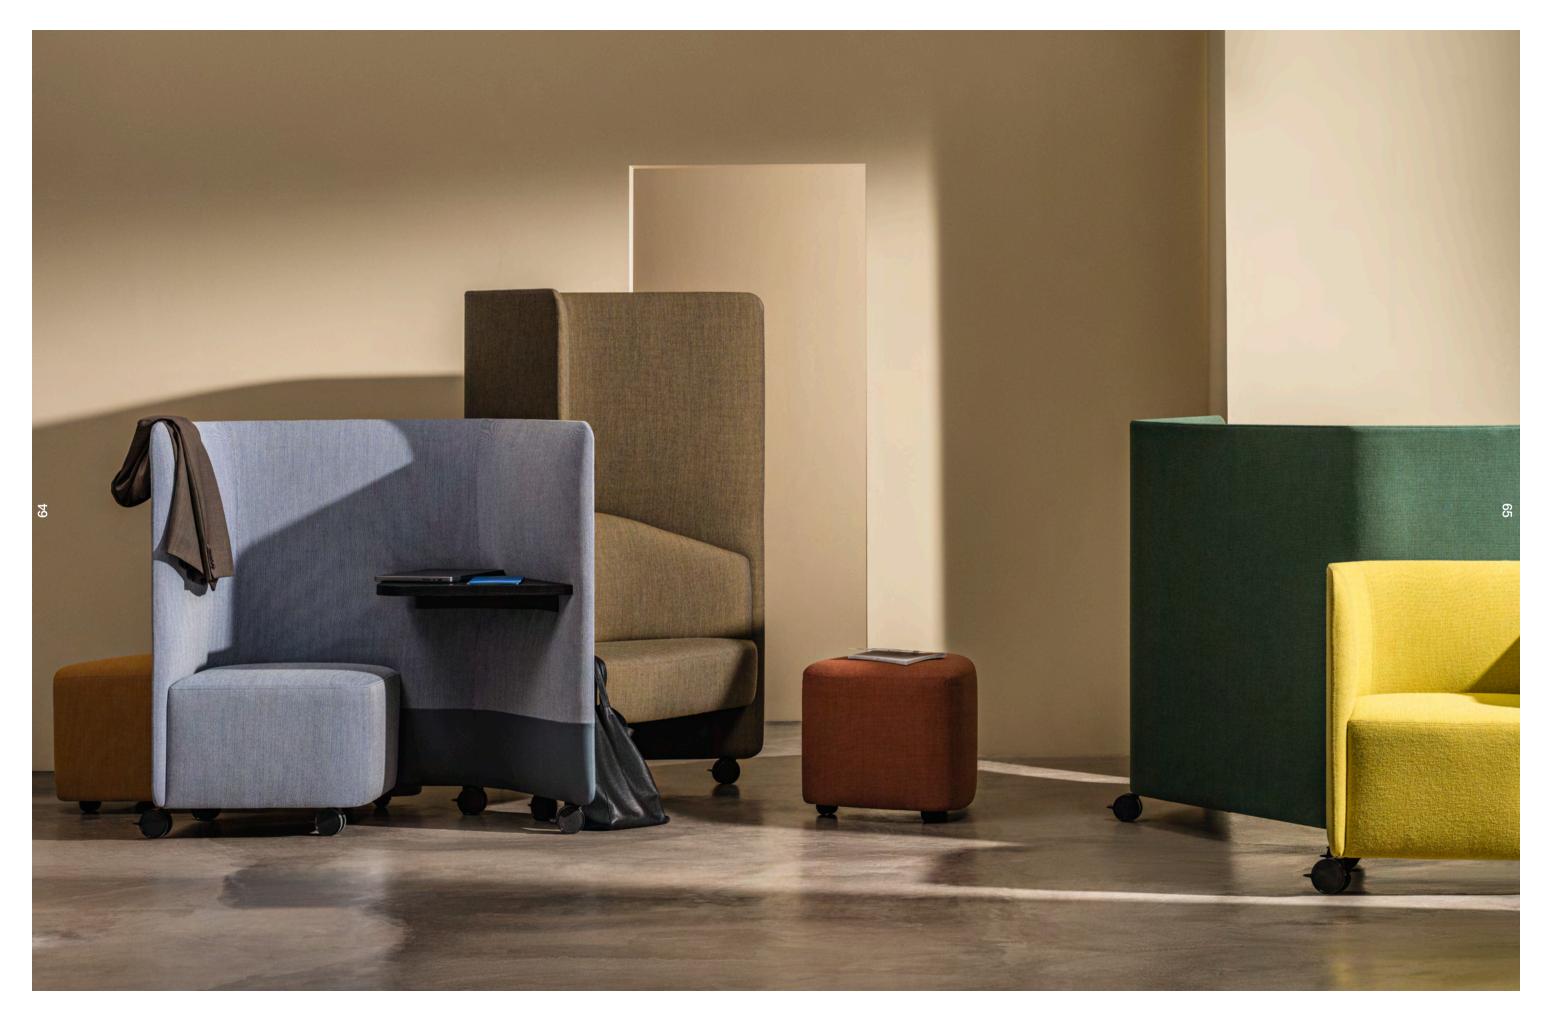

# Alfredo Häberli

In Out Office arises from the need for healthy and welcoming workspaces that make us feel at home and promote concentration and productivity.

The expanded collection includes the In Out Office Monoplace models, which feature comfortable armchairs with a side table, both surrounded with an upholstered panel available in two different heights, both surrounded with an upholstered panel with two different heights. The open and organic backrest are distinctive features of In Out Office that allow for an ergonomic and focused posture.

It comes in different heights and with optional back cushions.

The armchair is available with a wheel base and has a side table attached to the upholstered panel in a range of finishes. Its upholstery is characterized by fluid curved shapes that convey a sense of workmanship and attention to detail.

## BU2267

Upholstered high panel lounge chair with lower protection in eco-leather in the same color as the upholstery, writing tablet, left side, available in several finishes and wheel base in black finish.