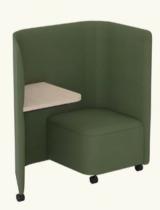

## BU2267

Upholstered high panel lounge chair with lower protection in eco-leather in the same color as the upholstery, writing tablet, left side, available in several finishes and wheel base in black finish.

Optional lumbar cushion.