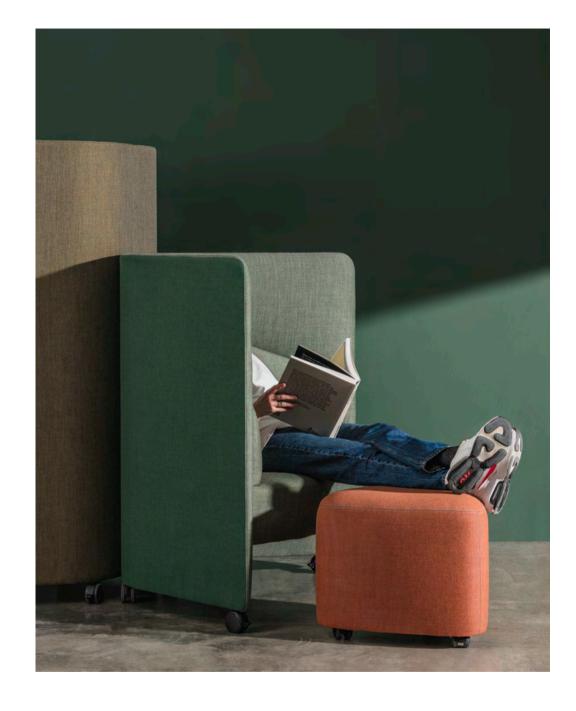

# Alfredo Häberli

In Out Office arises from the need for healthy and welcoming workspaces that make us feel at home and promote concentration and productivity.

The expanded collection includes the In Out Office Monoplace models, which feature comfortable armchairs with a side table, both surrounded with an upholstered panel available in two different heights, both surrounded with an upholstered panel with two different heights. The open and organic backrest are distinctive features of In Out Office that allow for an ergonomic and focused posture.

Its proven acoustic absorption allows for individual or collaborative work in a healthier and more productive environment. In Out Office panels are composed of materials that absorb and reflect sound waves, reducing ambient noise. This provides improved acoustic quality and aids concentration in solo or group work.