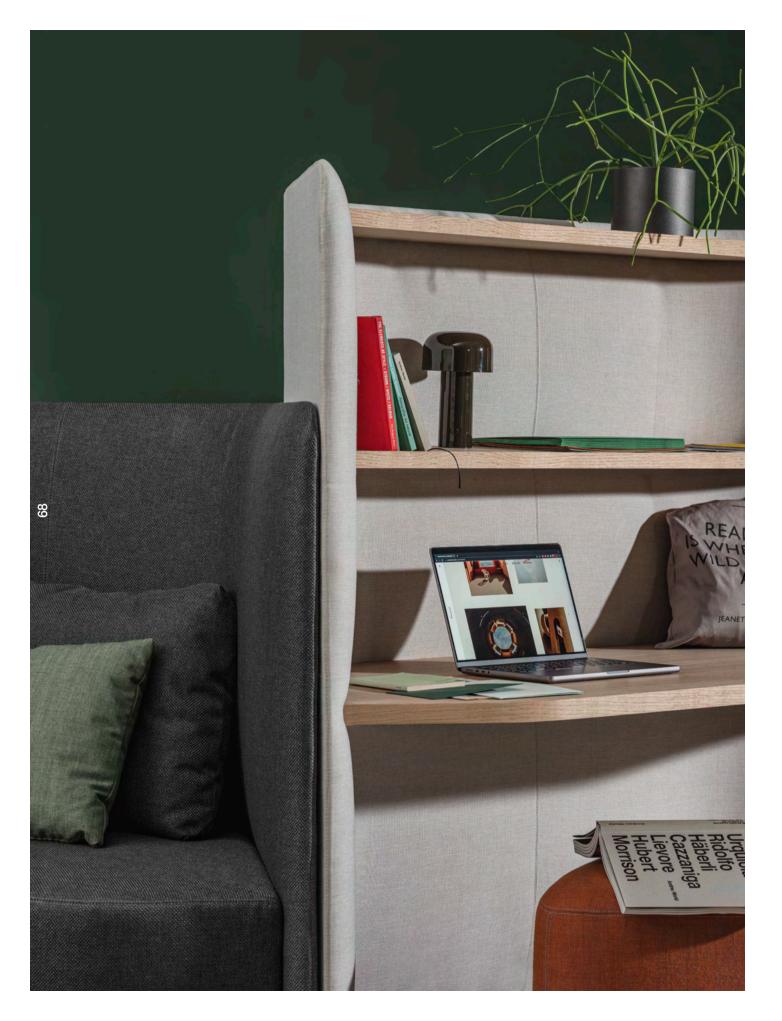

It comes in different heights and with optional back cushions.

The armchair is available with a wheel base and has a side table attached to the upholstered panel in a range of finishes. Its upholstery is characterized by fluid curved shapes that convey a sense of workmanship and attention to detail.

In addition, it offers the possibility of using different fabrics on the back of the panel and table. It also offers connectivity options, such as power and USB charging sockets, which are discreetly integrated.