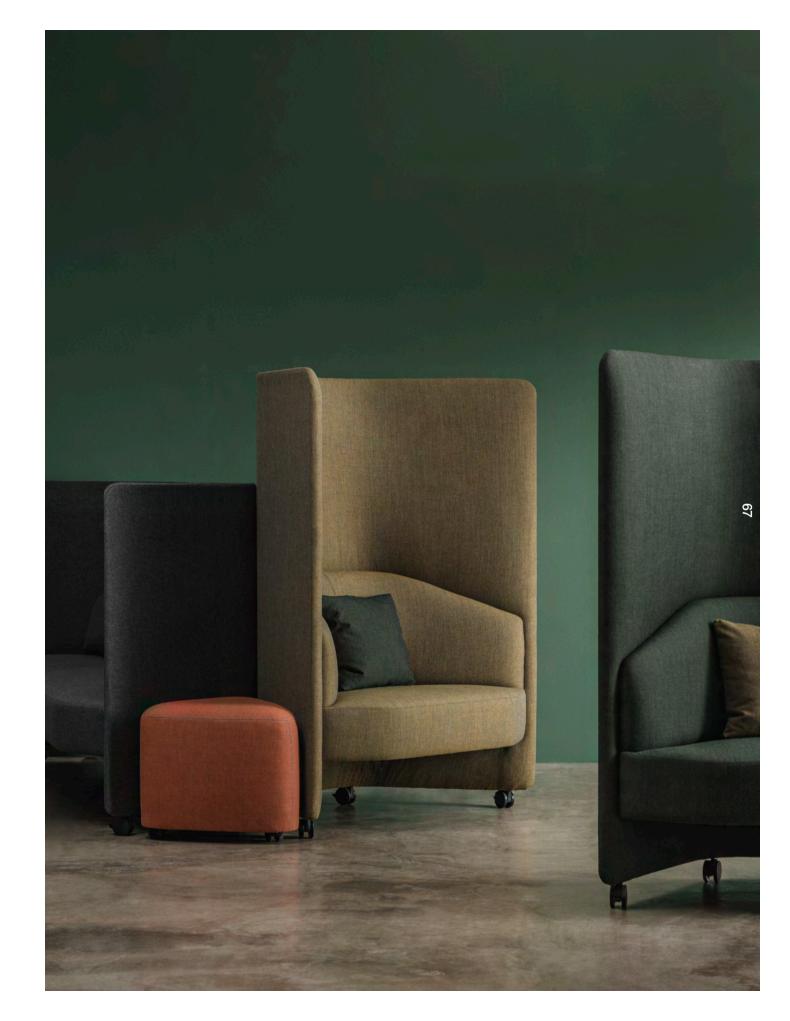

# Alfredo Häberli

In Out Office arises from the need for healthy and welcoming workspaces that make us feel at home and promote concentration and productivity.

The expanded collection includes the In Out Office Monoplace models, which feature comfortable armchairs with a side table, both surrounded with an upholstered panel available in two different heights, both surrounded with an upholstered panel with two different heights. The open and organic backrest are distinctive features of In Out Office that allow for an ergonomic and focused posture.

It comes in different heights and with optional back cushions.

The armchair is available with a wheel base and has a side table attached to the upholstered panel in a range of finishes. Its upholstery is characterized by fluid curved shapes that convey a sense of workmanship and attention to detail.

### BU2265

Upholstered low panel lounge chair with lower protection in eco-leather in the same color as the upholstery, writing tablet, left side, available in several finishes and wheel base in black finish.

## BU2267

Upholstered high panel lounge chair with lower protection in eco-leather in the same color as the upholstery, writing tablet, left side, available in several finishes and wheel base in black finish.