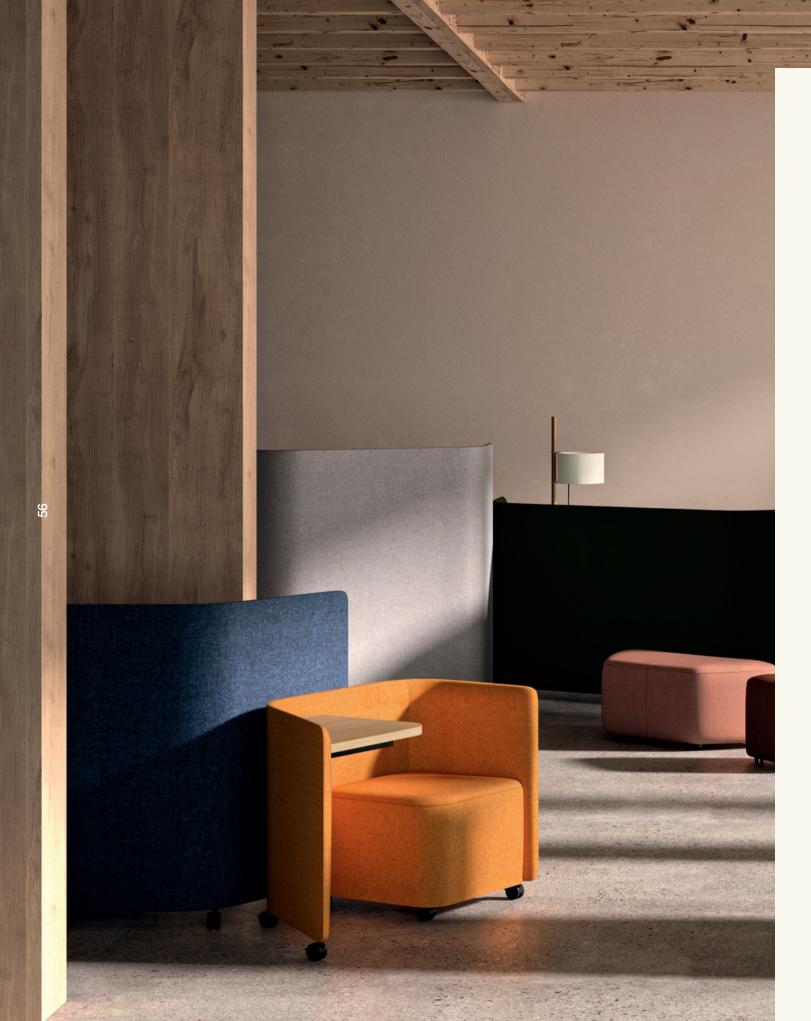

# Alfredo Häberli

In Out Office arises from the need for healthy and welcoming workspaces that make us feel at home and promote concentration and productivity.

The expanded collection includes the In Out Office Monoplace models, which feature comfortable armchairs with a side table, both surrounded with an upholstered panel available in two different heights, both surrounded with an upholstered panel with two different heights. The open and organic backrest are distinctive features of In Out Office that allow for an ergonomic and focused posture.

Its proven acoustic absorption allows for individual or collaborative work in a healthier and more productive environment. In Out Office panels are composed of materials that absorb and reflect sound waves, reducing ambient noise. This provides improved acoustic quality and aids concentration in solo or group work.

It comes in different heights and with optional back cushions.

The armchair is available with a wheel base and has a side table attached to the upholstered panel in a range of finishes. Its upholstery is characterized by fluid curved shapes that convey a sense of workmanship and attention to detail.

In addition, it offers the possibility of using different fabrics on the back of the panel and table. It also offers connectivity options, such as power and USB charging sockets, which are discreetly integrated.

### BU2265

Upholstered low panel lounge chair with lower protection in eco-leather in the same color as the upholstery, writing tablet, left side, available in several finishes and wheel base in black finish.

## BU2267

Upholstered high panel lounge chair with lower protection in eco-leather in the same color as the upholstery, writing tablet, left side, available in several finishes and wheel base in black finish.

### BU2266

Upholstered low panel lounge chair with lower protection in eco-leather in the same color as the upholstery, writing tablet, right side, available in several finishes and wheel base in black finish.

## BU2268

Upholstered high panel lounge chair with lower protection in eco-leather in the same color as the upholstery, writing tablet, right side, available in several finishes and wheel base in black finish.