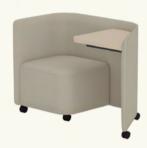

It comes in different heights and with optional back cushions.

The armchair is available with a wheel base and has a side table attached to the upholstered panel in a range of finishes. Its upholstery is characterized by fluid curved shapes that convey a sense of workmanship and attention to detail.

### BU2265

Upholstered low panel lounge chair with lower protection in eco-leather in the same color as the upholstery, writing tablet, left side, available in several finishes and wheel base in black finish.

## BU2267

Upholstered high panel lounge chair with lower protection in eco-leather in the same color as the upholstery, writing tablet, left side, available in several finishes and wheel base in black finish.

### BU2266

Upholstered low panel lounge chair with lower protection in eco-leather in the same color as the upholstery, writing tablet, right side, available in several finishes and wheel base in black finish.

## BU2268

Upholstered high panel lounge chair with lower protection in eco-leather in the same color as the upholstery, writing tablet, right side, available in several finishes and wheel base in black finish.