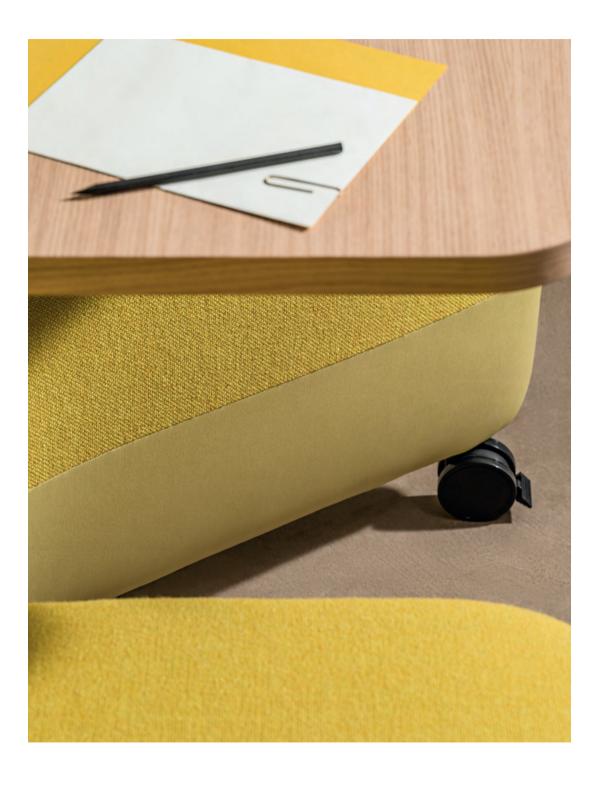

It comes in different heights and with optional back cushions.

The armchair is available with a wheel base and has a side table attached to the upholstered panel in a range of finishes. Its upholstery is characterized by fluid curved shapes that convey a sense of workmanship and attention to detail.

### BU2265

Upholstered low panel lounge chair with lower protection in eco-leather in the same color as the upholstery, writing tablet, left side, available in several finishes and wheel base in black finish.