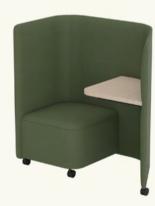

### BU2265

Upholstered low panel lounge chair with lower protection in eco-leather in the same color as the upholstery, writing tablet, left side, available in several finishes and wheel base in black finish.

Optional lumbar cushion.