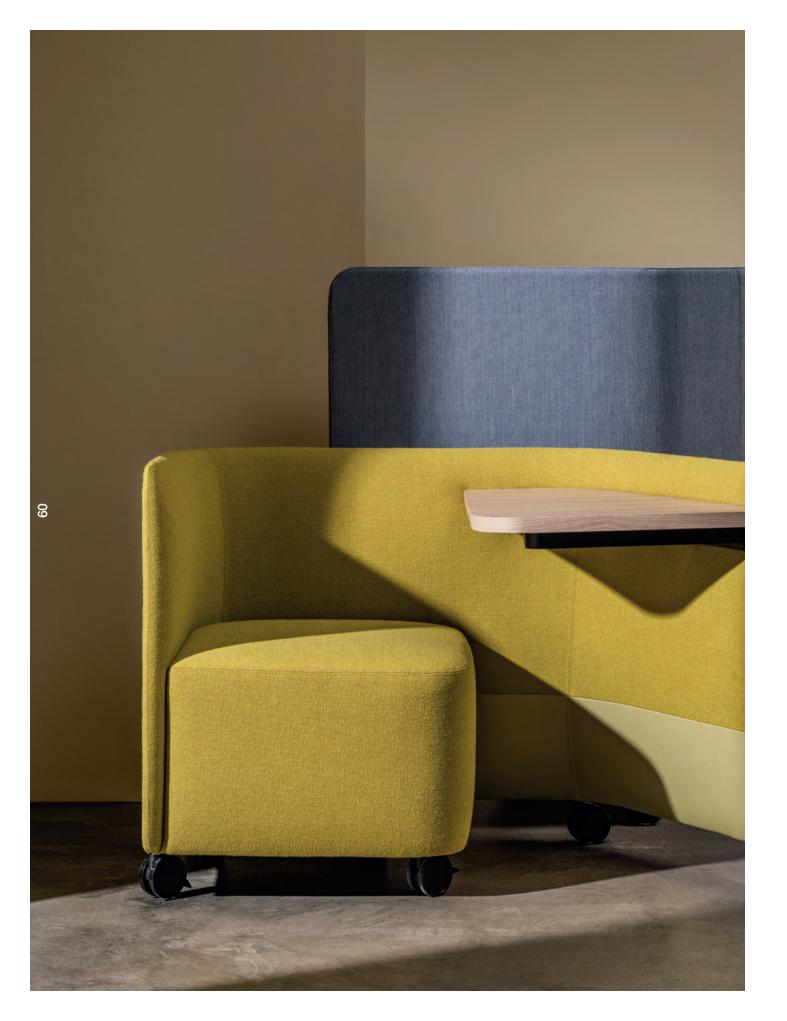

## BU2267

Upholstered high panel lounge chair with lower protection in eco-leather in the same color as the upholstery, writing tablet, left side, available in several finishes and wheel base in black finish.

Optional lumbar cushion.

It comes in different heights and with optional back cushions.

The armchair is available with a wheel base and has a side table attached to the upholstered panel in a range of finishes. Its upholstery is characterized by fluid curved shapes that convey a sense of workmanship and attention to detail.

In addition, it offers the possibility of using different fabrics on the back of the panel and table. It also offers connectivity options, such as power and USB charging sockets, which are discreetly integrated.