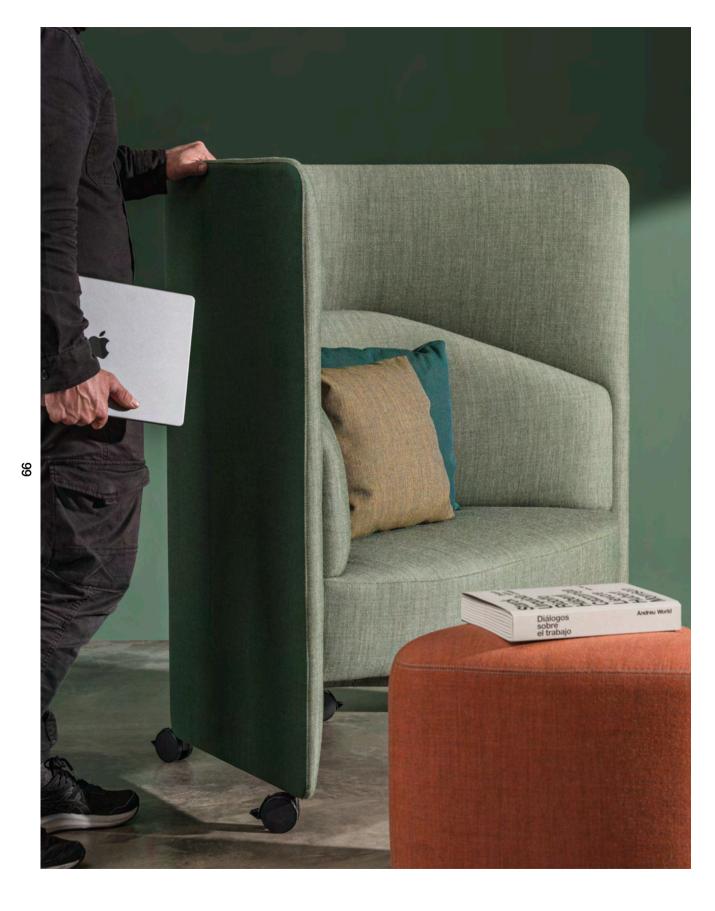

# Alfredo Häberli

In Out Office arises from the need for healthy and welcoming workspaces that make us feel at home and promote concentration and productivity.

The expanded collection includes the In Out Office Monoplace models, which feature comfortable armchairs with a side table, both surrounded with an upholstered panel available in two different heights, both surrounded with an upholstered panel with two different heights. The open and organic backrest are distinctive features of In Out Office that allow for an ergonomic and focused posture.

It comes in different heights and with optional back cushions.

The armchair is available with a wheel base and has a side table attached to the upholstered panel in a range of finishes. Its upholstery is characterized by fluid curved shapes that convey a sense of workmanship and attention to detail.

## BU2267

Upholstered high panel lounge chair with lower protection in eco-leather in the same color as the upholstery, writing tablet, left side, available in several finishes and wheel base in black finish.