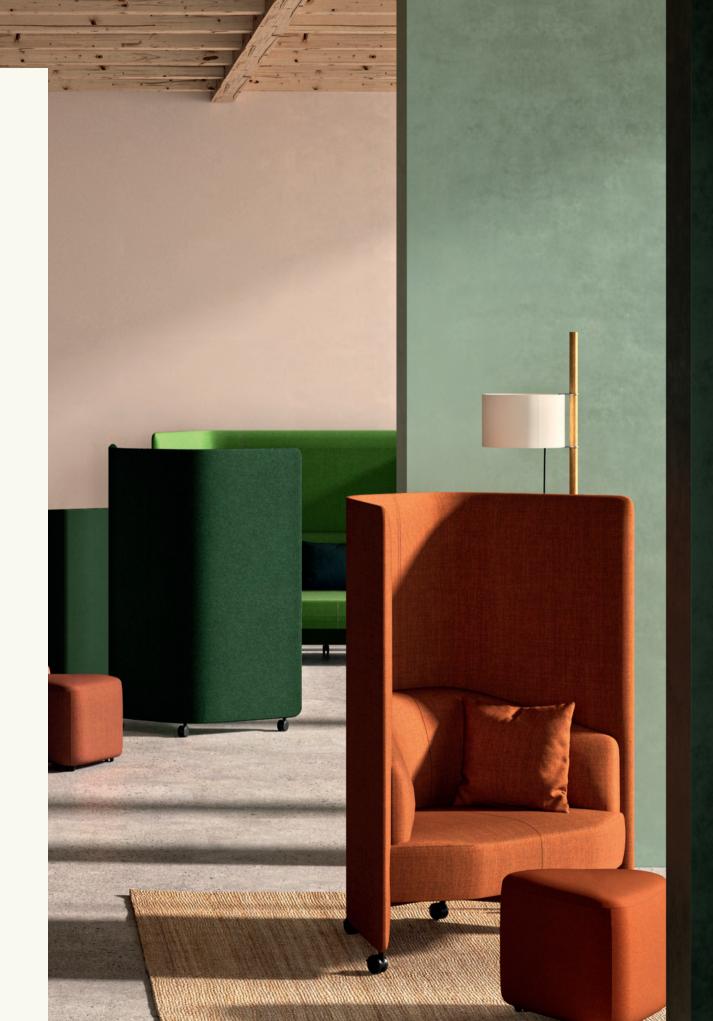

# In Out Office

# Alfredo Häberli

In Out Office arises from the need for healthy and welcoming workspaces that make us feel at home and promote concentration and productivity.

The expanded collection includes the In Out Office Monoplace models, which feature comfortable armchairs with a side table, both surrounded with an upholstered panel available in two different heights, both surrounded with an upholstered panel with two different heights. The open and organic backrest are distinctive features of In Out Office that allow for an ergonomic and focused posture.

Its proven acoustic absorption allows for individual or collaborative work in a healthier and more productive environment. In Out Office panels are composed of materials that absorb and reflect sound waves, reducing ambient noise. This provides improved acoustic quality and aids concentration in solo or group work.