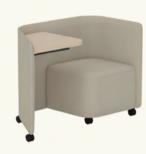

### BU2266

Upholstered low panel lounge chair with lower protection in eco-leather in the same color as the upholstery, writing tablet, right side, available in several finishes and wheel base in black finish.

Optional lumbar cushion.