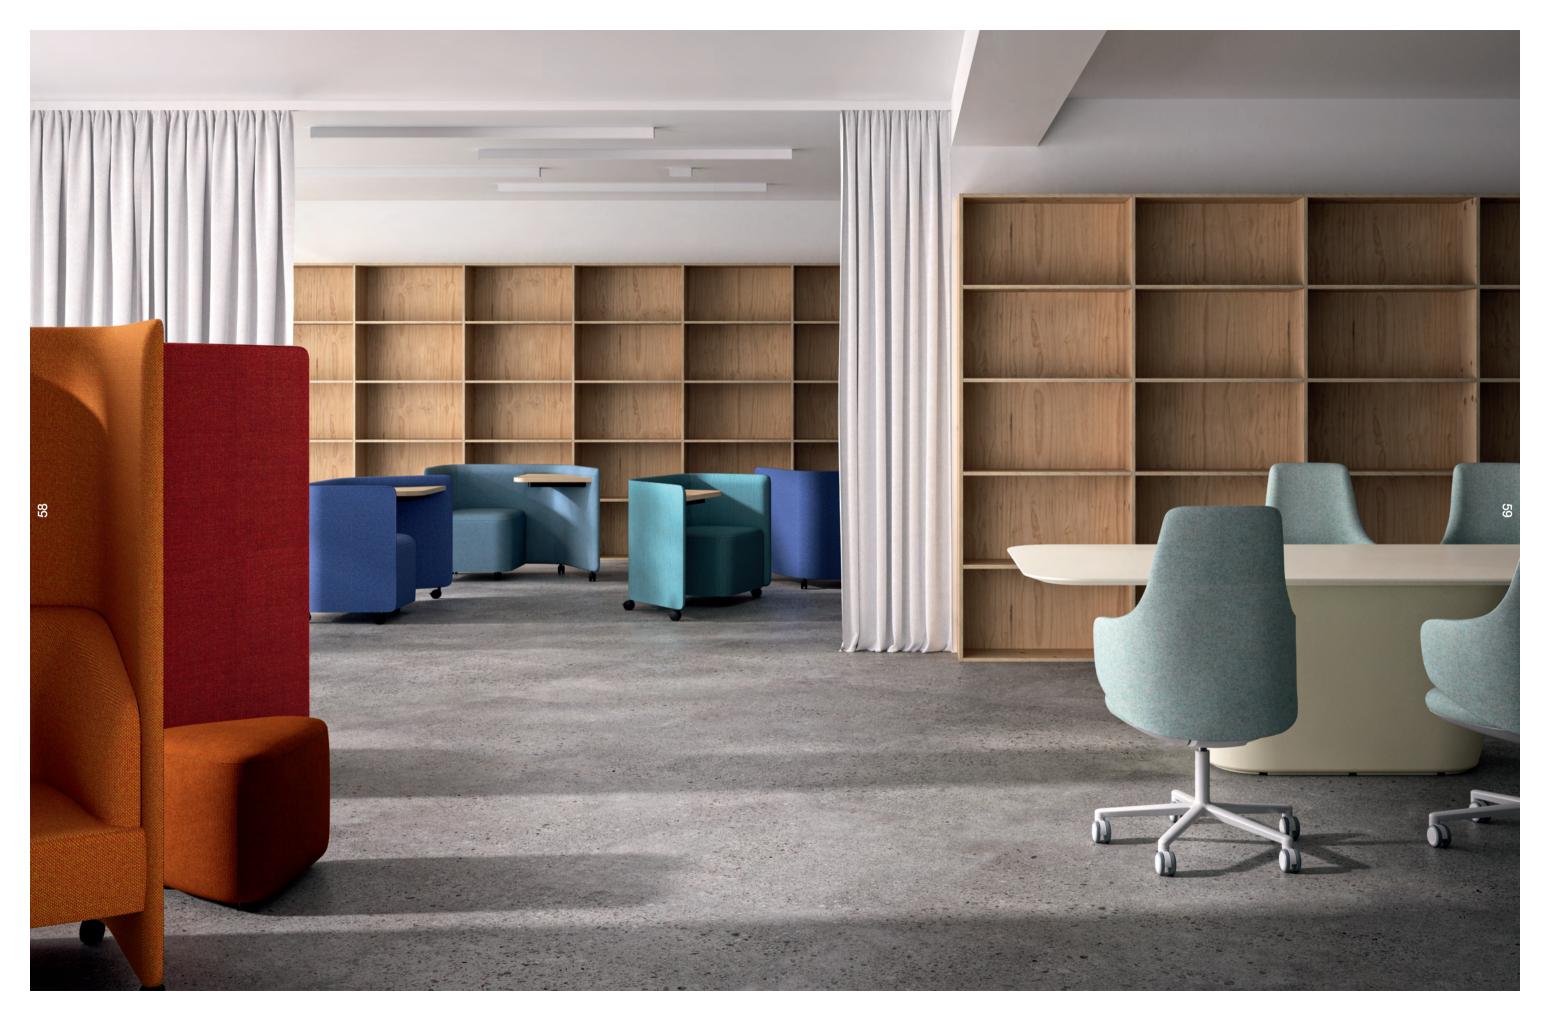

# Alfredo Häberli

In Out Office arises from the need for healthy and welcoming workspaces that make us feel at home and promote concentration and productivity.

The expanded collection includes the In Out Office Monoplace models, which feature comfortable armchairs with a side table, both surrounded with an upholstered panel available in two different heights, both surrounded with an upholstered panel with two different heights. The open and organic backrest are distinctive features of In Out Office that allow for an ergonomic and focused posture.

Its proven acoustic absorption allows for individual or collaborative work in a healthier and more productive environment. In Out Office panels are composed of materials that absorb and reflect sound waves, reducing ambient noise. This provides improved acoustic quality and aids concentration in solo or group work.

It comes in different heights and with optional back cushions.

The armchair is available with a wheel base and has a side table attached to the upholstered panel in a range of finishes. Its upholstery is characterized by fluid curved shapes that convey a sense of workmanship and attention to detail.

In addition, it offers the possibility of using different fabrics on the back of the panel and table. It also offers connectivity options, such as power and USB charging sockets, which are discreetly integrated.