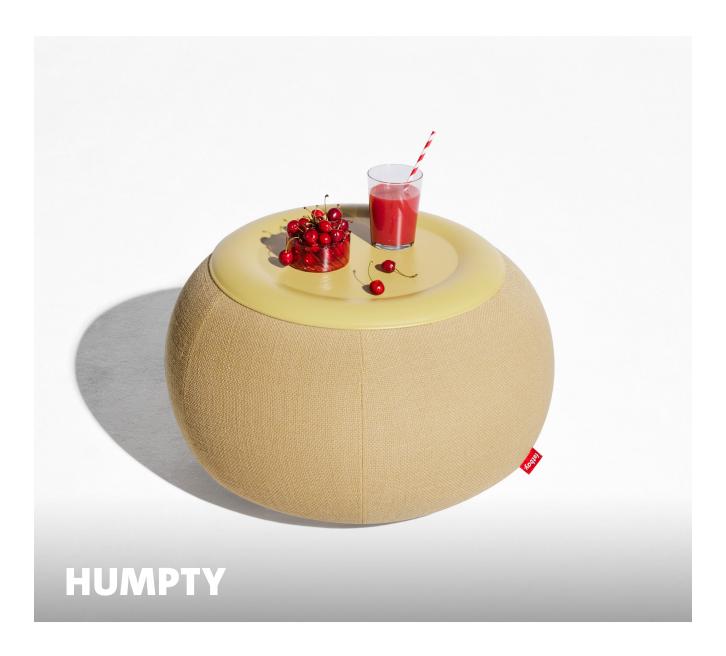

# Humpty

Material

Table top: Steel Cover: 82% polyester / 18% acrylic Inflatable: Eco Polyvinyl chloride

Filling
Air

## □ Dimensions

Product:  $\emptyset$  65 x 43 cm Table top:  $\emptyset$  47.3 cm Table top usable area:  $\emptyset$  32 cm

**Weight product + packaging** 6.62 kg €

#### **★** Features

- FlatpackedEasy to inflate
- ,

Pilling-resistant fabric

Easy to inflate

Washable cover

Scratch-resistant table top