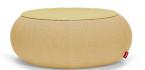

## **Dumpty**

Material

Table top: Steel Cover: 82% polyester / 18% acrylic Inflatable: Eco Polyvinyl chloride

Filling
Air

Coating

Table top: Fine texture powder coating Cover: FibreGuard provides strong stain resistance for a wide variety of common household stains

□ Dimensions

Product: Ø 87.5 x 35 cm Table top: Ø 69.5 cm Table top usable area: Ø 52 cm

▲ Weight product + packaging 10.49 kg ⊖

Dimensions packaging 76.7 x 75.5 x 9 cm