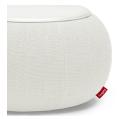

## **Dumpty**

Material

Table top: Steel Cover: 82% polyester / 18% acrylic Inflatable: Eco Polyvinyl chloride

Filling
Air

Coating

Table top: Fine texture powder coating Cover: FibreGuard provides strong stain resistance for a wide variety of common household stains

□ Dimensions

Product: Ø 87.5 x 35 cm Table top: Ø 69.5 cm Table top usable area: Ø 52 cm

▲ Weight product + packaging 10.49 kg ⊖

Dimensions packaging 76.7 x 75.5 x 9 cm