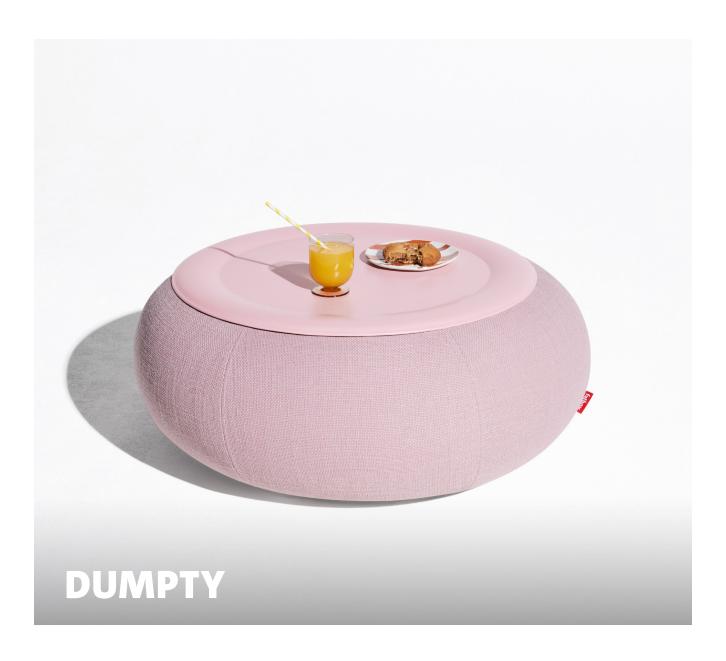

## **Dumpty**

Material

Table top: Steel Cover: 82% polyester / 18% acrylic Inflatable: Eco Polyvinyl chloride

Filling
Air

Coating

Table top: Fine texture powder coating Cover: FibreGuard provides strong stain resistance for a wide variety of common household stains

□ Dimensions

Product: Ø 87.5 x 35 cm Table top: Ø 69.5 cm Table top usable area: Ø 52 cm

▲ Weight product + packaging 10.49 kg ⊖

Dimensions packaging 76.7 x 75.5 x 9 cm

# Batch number

Table top: in the middle on the bottom
Cover: on the bottom of the cover on a white label Inflatable: near the valve and the pull tag on the bottom

**★** Features

Flatpacked

• Easy to inflate

Pilling-resistant fabric

Easy to inflate

Washable cover

Scratch-resistant table top