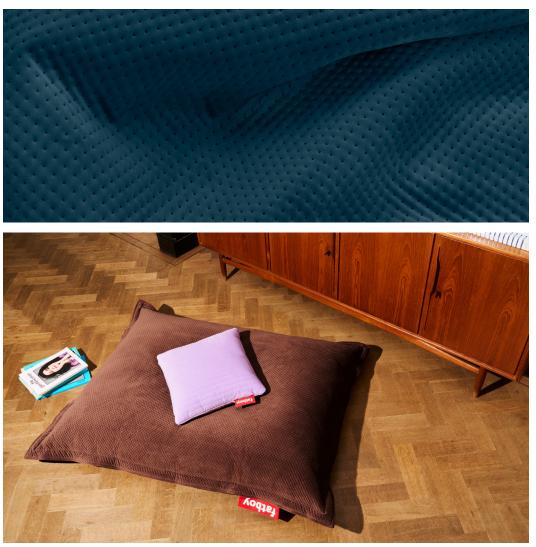

# Recycled Original Slim Royal Velvet

Outer fabric: 100% post-consumer polyester (100% rPET) Inner fabric: 100% recycled polyester non-woven

- Filling 100% Recycled Expanded Polystyrene (EPS)
- L Litres 260 Litre

### HOW TO ENJOY YOUR PRODUCT TO THE MAX

MATERIA

Keeping it clean Use a wet cloth to gently cleanse the area by patting it.

Indoor

Super soft pilling-resistant fabric

Easy to clean

Made from recycled materials