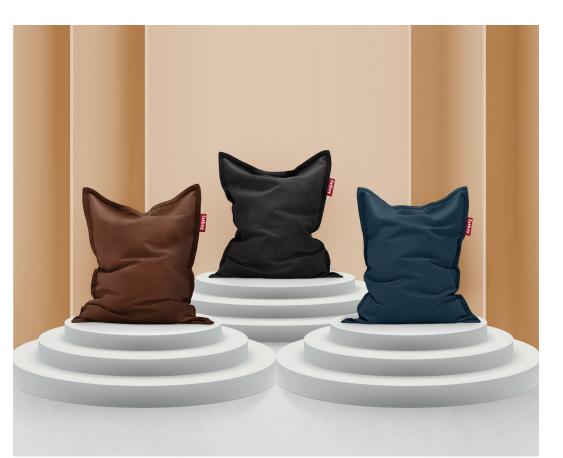

# Recycled Original Slim Royal Velvet

Outer fabric: 100% post-consumer polyester (100% rPET) Inner fabric: 100% recycled polyester non-woven

- Filling 100% Recycled Expanded Polystyrene (EPS)
- L Litres 260 Litre

#### \star Features

- Countless way to sit,
- hang, laze and lounge • High quality fabric and
- filling for long-lasting use