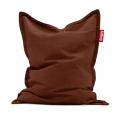

# Recycled Original Slim Royal Velvet

Outer fabric: 100% post-consumer polyester (100% rPET) Inner fabric: 100% recycled polyester non-woven

- Filling 100% Recycled Expanded Polystyrene (EPS)
- L Litres 260 Litre

🗇 Material

- Weight product 5.9 kg C
- ∑ Dimensions 155 x 120 cm
- Coating EN1021 -1 (Cigarette)

- Weight product + packaging 8.4 kg e
- Dimensions packaging 60 x 50 x 100 cm
- Washing instructions
   Cover hand wash only
   Wash inside out
  - Wash inside out
    Dry clean in any solvent
  - except trichloroethylene
  - Do not tumble dry
    Iron the cover on the
  - lowest heat
- # Batch number In the cover, close to the zipper on a white label