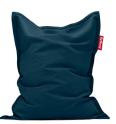

# Recycled Original Slim Royal Velvet

Outer fabric: 100% post-consumer polyester (100% rPET) Inner fabric: 100% recycled polyester non-woven

- Filling 100% Recycled Expanded Polystyrene (EPS)
- L Litres 260 Litre

🗇 Material

- Weight product 5.9 kg C
- ∑ Dimensions 155 x 120 cm
- Coating EN1021 -1 (Cigarette)

- Weight product + packaging 8.4 kg e
- Dimensions packaging 60 x 50 x 100 cm
- Washing instructions
   Cover hand wash only
   Wash inside out
  - Wash inside out
    Dry clean in any solvent
  - except trichloroethylene
  - Do not tumble dry
    Iron the cover on the
  - lowest heat
- # Batch number In the cover, close to the zipper on a white label