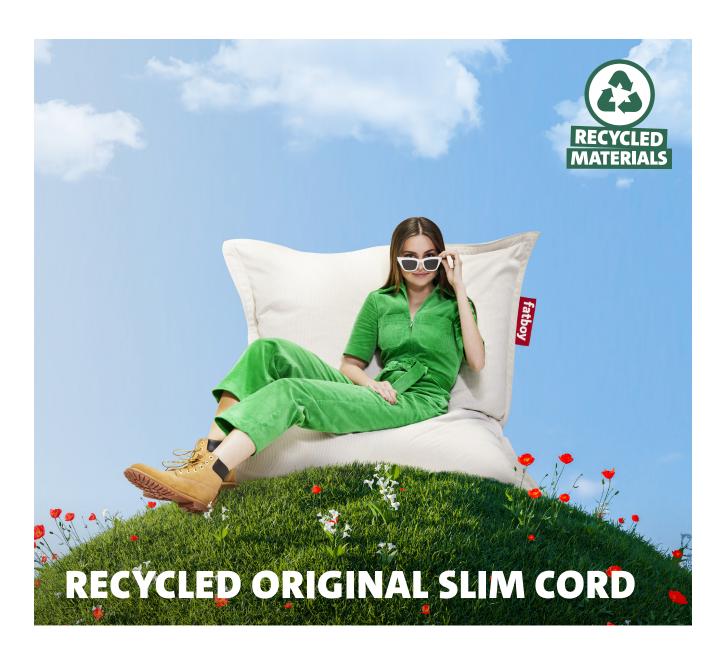

## **Recycled Original** Slim Cord

Outer fabric: 100% post-consumer polyester (100% rPET) Inner fabric: Recycled polyester non-woven

## Keeping it clean

Use a wet cloth to gently cleanse the area by patting it.

Super sustainable

100% post-consumer corduroy